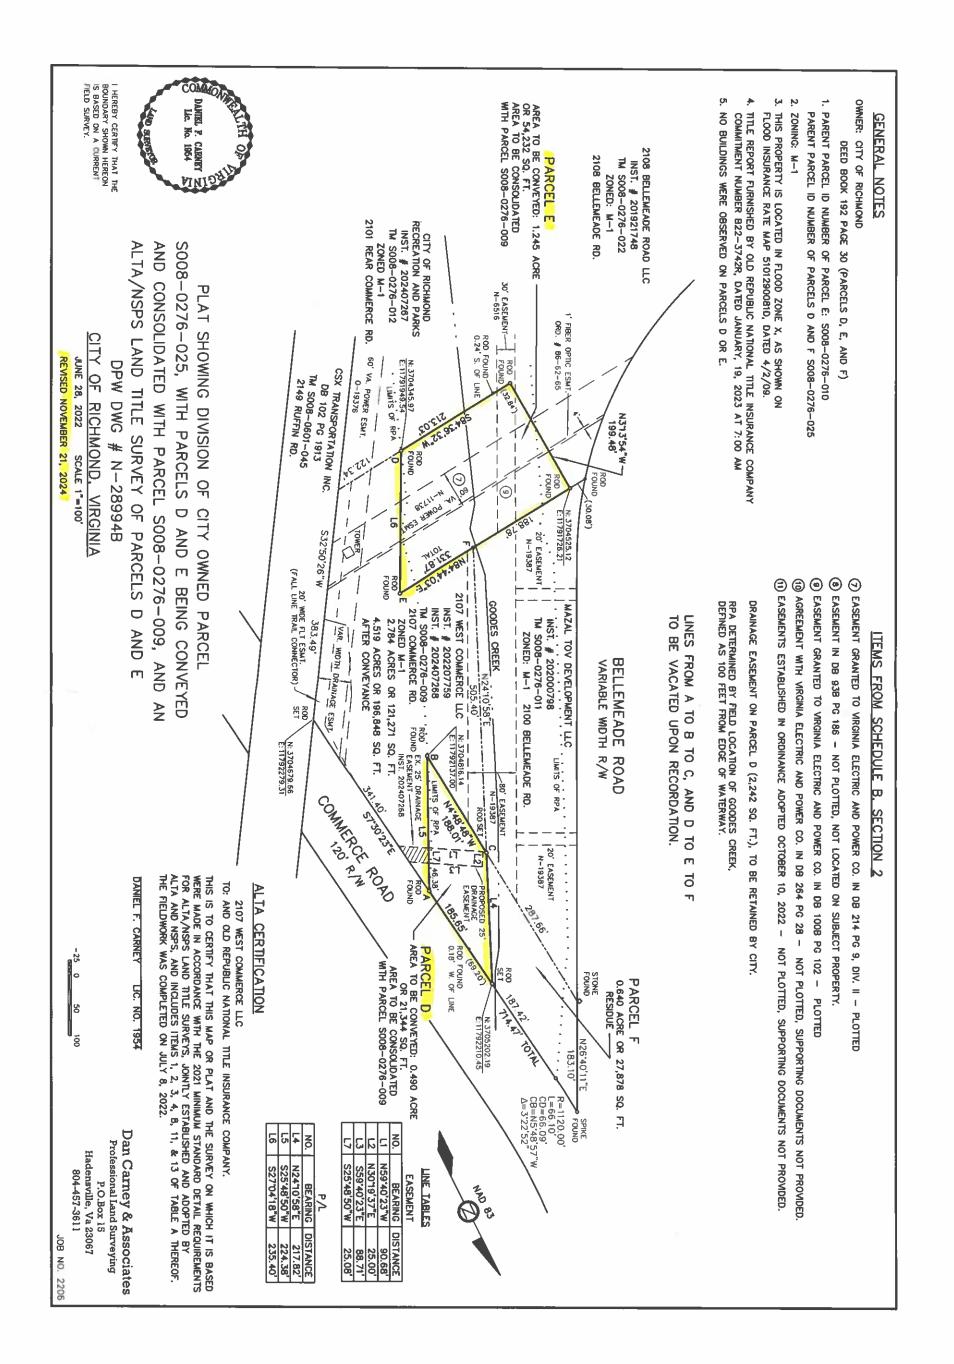

#### PUBLIC HEARING: MAY 12 2025 AT 6 P.M.

THE CITY OF RICHMOND HEREBY ORDAINS:

§ 1. That, notwithstanding any provision of section 8-58 of the Code of the City of Richmond (2020), as amended, to the contrary, the City-owned real estate known as 2100 Rear Bellemeade Road, consisting of approximately 1.245 acres, identified as Tax Parcel S008-0276/010 in the 2025 records of the City Assessor and labeled as "Parcel E," and a portion of 2101 Commerce Road, consisting of approximately 0.490 acres, identified as Tax Parcel No. S008-0276/025 in the 2025 records of the City Assessor, and labeled as "Parcel D" on a drawing prepared by Dan Carney & Associates, designated as DPW Drawing No. N-28994B, dated June 28, 2022,

and last revised November 21, 2024, and entitled "Plat Showing Division of City Owned Parcel S008-0276-025, with Parcels D and E Being Conveyed and Consolidated with Parcel S008-0276-009, and an ALTA/NSPS Land Title Survey of Parcels D and E," a copy of which is attached to and made a part of this ordinance, are hereby declared surplus real estate and directed to be conveyed to 2107 West Commerce Properties LLC for nominal consideration for the purpose of facilitating the development of affordable housing.

§ 2. That the City shall retain a stormwater drainage easement, consisting of approximately 2,242 square feet, over, under, and across the real estate known as 2101 Commerce Road, identified as Tax Parcel No. S008-0276/025 in the 2025 records of the City Assessor, and labeled as "Proposed 25' Drainage Easement" on a drawing prepared by Dan Carney & Associates, designated as DPW Drawing No. N-28994B, dated June 28, 2022, last revised November 21, 2024, and entitled "Plat Showing Division of City Owned Parcel S008-0276-025, with Parcels D and E Being Conveyed and Consolidated with Parcel S008-0276-009, and an ALTA/NSPS Land Title Survey of Parcels D and E," a copy of which is attached to and made a part of this ordinance.

| Address:        | Parcel ID:  | Acreage: | Owner:            | Zoning:       | Assessed Value: |
|-----------------|-------------|----------|-------------------|---------------|-----------------|
| 2100 Bellemeade | S0080276010 | 1.245    | City of Richmond  | M-1           | \$156,000       |
| Rd. Rear        | (Parcel E)  | 1.243    | City of Kichinond | 1 <b>V1-1</b> | \$130,000       |
| 2101 Commerce   | S0080276025 | .490 *   | City of Dishmond  | M-1           | \$40.454        |
| Rd.             | (Parcel D)  | .490     | City of Richmond  | IVI-1         | \$49,454        |

The City will also be retaining a permanent storm water drainage easement on the portion of the City Parcels being conveyed to the Edmunds.

Page 3 of 4

The City will be conveying approximately  $.490\pm$  acres (Parcel D) and  $1.245\pm$  acres (Parcel E) and both parcels will be consolidated with parcel 2107 Commerce Road (Parcel ID S0080276009) currently owned by the Edmunds estate. The current assessed value of both parcels is approximately \$205,454 per the 2025 City assessment. The properties are within Council District #8. Both properties are zoned M-1.