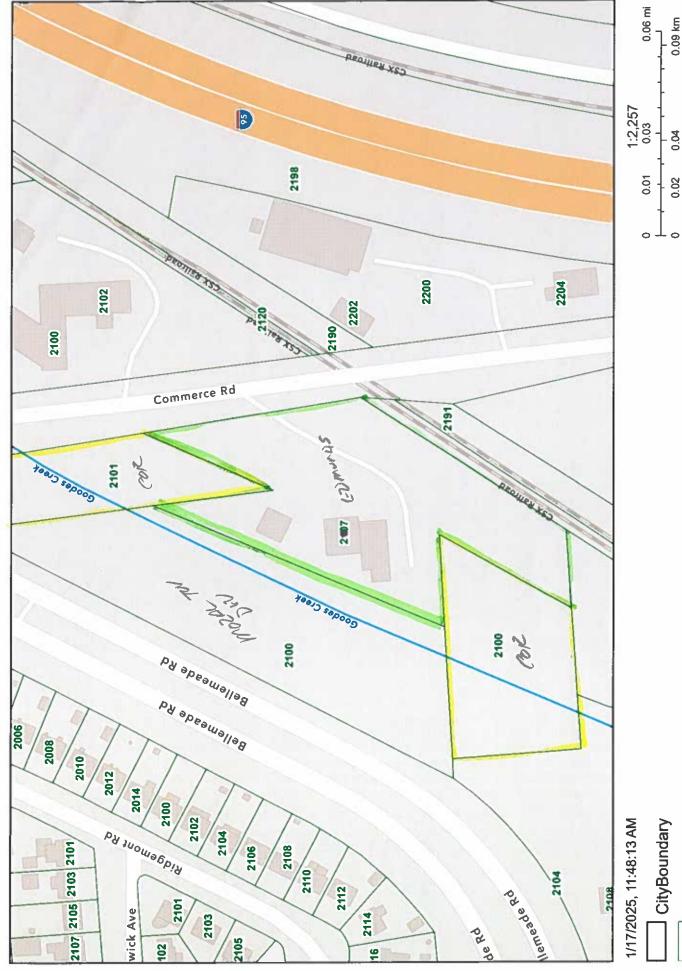

2) To (i) declare surplus and direct the conveyance of the City-owned real estate known as 2100 Rear Bellemeade Road, consisting of approximately 1.245 acres  $\pm$ , and a portion of the City-owned real estate known as 2101 Commerce Rd, consisting of approximately .490 acres  $\pm$  for nominal consideration to 2107 West Commerce LLC and (ii) retain certain storm water drainage easement to maintain storm sewer pipe.

- The City to retain the following easements in the City to 2107 West Commerce LLC Conveyance area:
  - A storm water drainage easement over the appx. 21,344 sf. ft. portion of the City to 2107 West Commerce LLC conveyance area labeled on the plat as Proposed 25' Drainage Easement to maintain storm sewer pipe.
- Upon conveyance of the City to 2107 West Commerce LLC conveyance area, such real estate is to be consolidated with the parcel of real estate located at 2107 West Commerce Road (Tax Parcel No. S0080276009).

| Address:        | Parcel ID:  | Acreage: | Owner:            | Zoning:       | Assessed Value: |
|-----------------|-------------|----------|-------------------|---------------|-----------------|
| 2100 Bellemeade | S0080276010 | 1.245    | City of Richmond  | M-1           | \$156,000       |
| Rd. Rear        | (Parcel E)  | 1.243    | City of Kichinond | 1 <b>V1-1</b> | \$130,000       |
| 2101 Commerce   | S0080276025 | .490 *   | City of Dishmond  | M-1           | \$40.454        |
| Rd.             | (Parcel D)  | .490     | City of Richmond  | IVI-1         | \$49,454        |

The City will also be retaining a permanent storm water drainage easement on the portion of the City Parcels being conveyed to the Edmunds.

Page 3 of 4

The City will be conveying approximately  $.490\pm$  acres (Parcel D) and  $1.245\pm$  acres (Parcel E) and both parcels will be consolidated with parcel 2107 Commerce Road (Parcel ID S0080276009) currently owned by the Edmunds estate. The current assessed value of both parcels is approximately \$205,454 per the 2025 City assessment. The properties are within Council District #8. Both properties are zoned M-1.