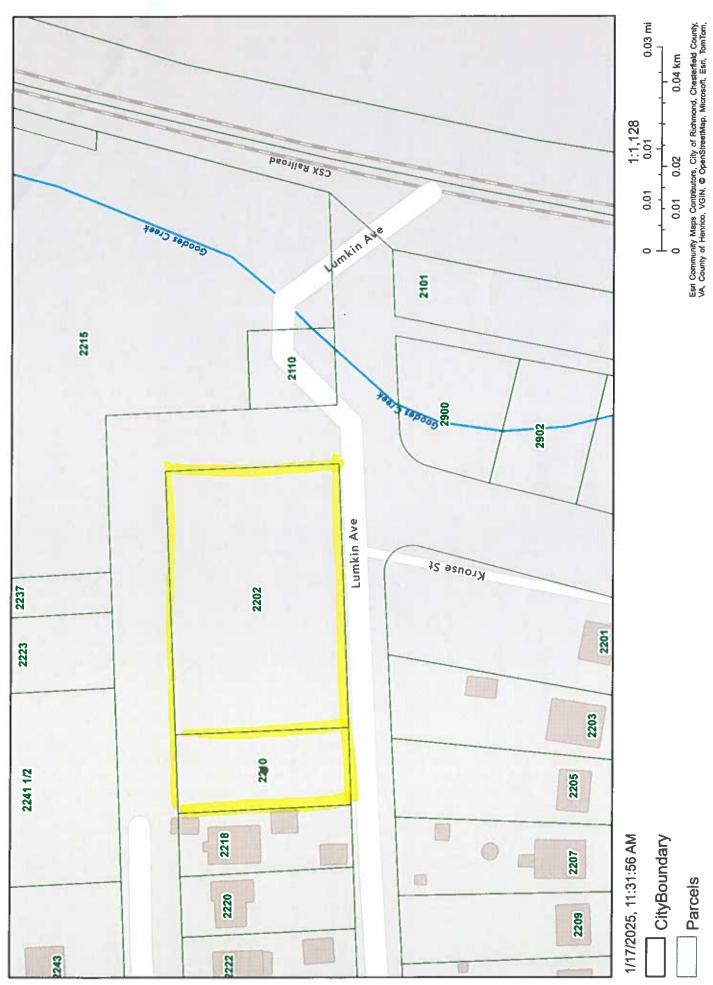

| Address:            | Parcel ID:  | Acreage: | Owner:                          | Zoning: | Assessed Value: |
|---------------------|-------------|----------|---------------------------------|---------|-----------------|
| 2210 Concord<br>Ave | S0080490010 | .186     | West Commerce<br>Properties LLC | R-5     | \$42,000        |
| 2202 Concord<br>Ave | S0080490014 | .465     | West Commerce<br>Properties LLC | R-5     | \$24,000        |

| Address:        | Parcel ID:  | Acreage: | Owner:            | Zoning:       | Assessed Value: |
|-----------------|-------------|----------|-------------------|---------------|-----------------|
| 2100 Bellemeade | S0080276010 | 1.245    | City of Richmond  | M-1           | \$156,000       |
| Rd. Rear        | (Parcel E)  | 1.243    | City of Kichinond | 1 <b>V1-1</b> | \$130,000       |
| 2101 Commerce   | S0080276025 | .490 *   | City of Dishmond  | M-1           | \$40.454        |
| Rd.             | (Parcel D)  | .490     | City of Richmond  | IVI-1         | \$49,454        |