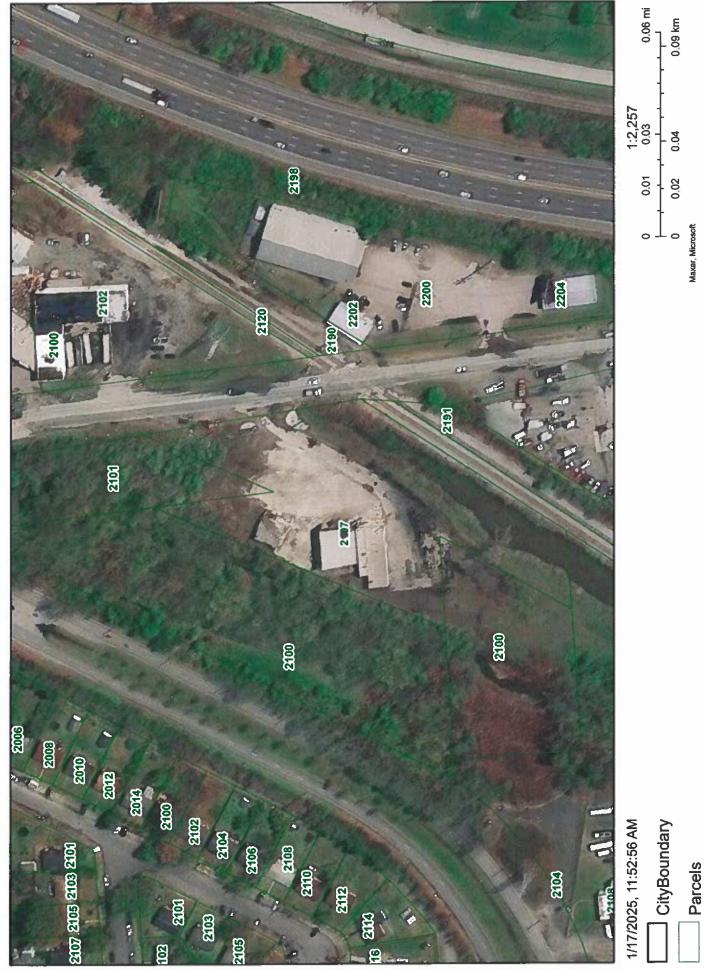

**BACKGROUND:** The Estate of Dick Edmunds is the owner of the parcel located at 2107 West Commerce (Tax Parcel No. S0080276009) and the two (2) other parcels mentioned under Purpose. The City owns the parcels located at 2100 Rear Bellemeade and 2101 Commerce Road ("City Parcels") which abuts the 2107 West Commerce Road parcel. The City Parcels are not developed and is being used to access the Edmunds property.

The Estate of Dick Edmunds is offering a land swap of two (2) parcels that will allow the City's Housing & Community Development (HCD) an opportunity to build Affordable Housing Units. In exchange, the Estate is seeking to acquire a portion of the City Parcels, which land will be added to the Estate's 2107 West Commerce Road parcel. Transferring a portion of the vacant City Parcels will provide access necessary to further the privately owned 2107 West Commerce Road parcel and increase the development footprint along Commerce Road.

The City will also be retaining a permanent storm water drainage easement on the portion of the City Parcels being conveyed to the Edmunds.

Page 3 of 4

The City will be conveying approximately  $.490\pm$  acres (Parcel D) and  $1.245\pm$  acres (Parcel E) and both parcels will be consolidated with parcel 2107 Commerce Road (Parcel ID S0080276009) currently owned by the Edmunds estate. The current assessed value of both parcels is approximately \$205,454 per the 2025 City assessment. The properties are within Council District #8. Both properties are zoned M-1.