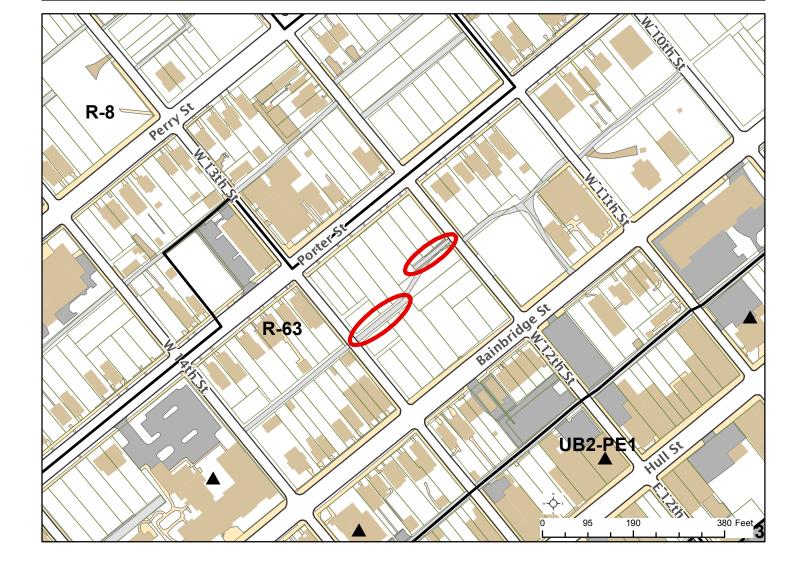

## City of Richmond Department of Planning & Development Review

LOCATION: Two alleys in the block bounded by Porter Street, West 12th Street, Bainbridge Street and West 13th Street.

**COUNCIL DISTRICT: 6** 

**APPLICANT: City of Richmond** 

EXISTING USE: Public Right of Way

PROPOSED USE: To close, to public use and travel, two alleys in the block bounded by Porter Street, West 12th Street, Bainbridge Street and West 13th Street, consisting of 3,842± square feet, upon certain terms and conditions.