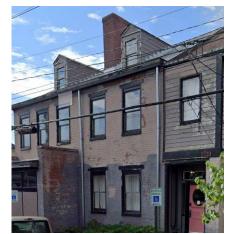

## Staff Analysis

| Guideline Reference                        | Reference Text | Analysis                                                                                                                                                                                                                                                                                                                                                                                                                                                                                                                                                                                                                                                                                                                                                                                                                                                                                                               |
|--------------------------------------------|----------------|------------------------------------------------------------------------------------------------------------------------------------------------------------------------------------------------------------------------------------------------------------------------------------------------------------------------------------------------------------------------------------------------------------------------------------------------------------------------------------------------------------------------------------------------------------------------------------------------------------------------------------------------------------------------------------------------------------------------------------------------------------------------------------------------------------------------------------------------------------------------------------------------------------------------|
| Standards For New<br>Construction, page 46 |                | The new construction will be located directly to the east of<br>a larger masonry building which features a tall square<br>corner steeple and a steeply pitched cross-gable roof. To<br>the north, the site is bordered by a grouping of in-tact<br>frame, modest, Italianate dwellings that are two stories in<br>height, three bays wide, and feature decorative cornices<br>with cornice vents, brackets, and full-width, one story,<br>covered front porches. To the east and south of the site,<br>there is vacant land, a parking lot, and newer construction<br>of differing architectural styles.<br>Since the conceptual review, the applicant has revised the<br>plans to include additional architectural detailing that<br>references that of the Union Hill City Old and Historic<br>District. Three types of building designs are being proposed<br>for the new construction on 2111-2119 Venable Street. |
|                                            |                | The first building type is a three-story building with a faux mansard on the third floor and a rear third floor roof terrace.                                                                                                                                                                                                                                                                                                                                                                                                                                                                                                                                                                                                                                                                                                                                                                                          |
|                                            |                | The second building type is a three-story building with a decorative cornice, a horizontal band above the second-floor windows, and a rear third-floor roof terrace.                                                                                                                                                                                                                                                                                                                                                                                                                                                                                                                                                                                                                                                                                                                                                   |
|                                            |                | The third building type is a three-story building with a decorative cornice above the second-floor windows and recessed third-floor on the façade.                                                                                                                                                                                                                                                                                                                                                                                                                                                                                                                                                                                                                                                                                                                                                                     |
|                                            |                | The inclusion of front porches and decorative cornices and brackets is in-keeping with the surrounding block and the Union Hill City Old and Historic District.                                                                                                                                                                                                                                                                                                                                                                                                                                                                                                                                                                                                                                                                                                                                                        |
|                                            |                | The faux mansard roof form is not a common form found<br>on historic buildings on the context block, or within the<br>Union Hill City Old and Historic District.                                                                                                                                                                                                                                                                                                                                                                                                                                                                                                                                                                                                                                                                                                                                                       |