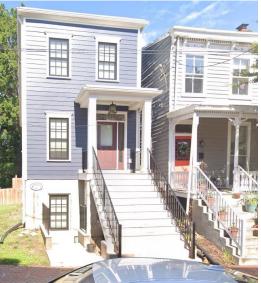

## Staff Analysis

| Guideline Reference                        | Reference Text | Analysis                                                                                                                                                                                                                                                                                                                                                                                                                                                                                                                                                                                                                                                                                                                                                                                                                                                                                                               |
|--------------------------------------------|----------------|------------------------------------------------------------------------------------------------------------------------------------------------------------------------------------------------------------------------------------------------------------------------------------------------------------------------------------------------------------------------------------------------------------------------------------------------------------------------------------------------------------------------------------------------------------------------------------------------------------------------------------------------------------------------------------------------------------------------------------------------------------------------------------------------------------------------------------------------------------------------------------------------------------------------|
| Standards For New<br>Construction, page 46 |                | The new construction will be located directly to the east of<br>a larger masonry building which features a tall square<br>corner steeple and a steeply pitched cross-gable roof. To<br>the north, the site is bordered by a grouping of in-tact<br>frame, modest, Italianate dwellings that are two stories in<br>height, three bays wide, and feature decorative cornices<br>with cornice vents, brackets, and full-width, one story,<br>covered front porches. To the east and south of the site,<br>there is vacant land, a parking lot, and newer construction<br>of differing architectural styles.<br>Since the conceptual review, the applicant has revised the<br>plans to include additional architectural detailing that<br>references that of the Union Hill City Old and Historic<br>District. Three types of building designs are being proposed<br>for the new construction on 2111-2119 Venable Street. |
|                                            |                | The first building type is a three-story building with a faux mansard on the third floor and a rear third floor roof terrace.                                                                                                                                                                                                                                                                                                                                                                                                                                                                                                                                                                                                                                                                                                                                                                                          |
|                                            |                | The second building type is a three-story building with a decorative cornice, a horizontal band above the second-floor windows, and a rear third-floor roof terrace.                                                                                                                                                                                                                                                                                                                                                                                                                                                                                                                                                                                                                                                                                                                                                   |
|                                            |                | The third building type is a three-story building with a decorative cornice above the second-floor windows and recessed third-floor on the façade.                                                                                                                                                                                                                                                                                                                                                                                                                                                                                                                                                                                                                                                                                                                                                                     |
|                                            |                | The inclusion of front porches and decorative cornices and brackets is in-keeping with the surrounding block and the Union Hill City Old and Historic District.                                                                                                                                                                                                                                                                                                                                                                                                                                                                                                                                                                                                                                                                                                                                                        |
|                                            |                | The faux mansard roof form is not a common form found<br>on historic buildings on the context block, or within the<br>Union Hill City Old and Historic District.                                                                                                                                                                                                                                                                                                                                                                                                                                                                                                                                                                                                                                                                                                                                                       |