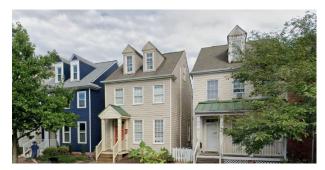

## Staff Analysis

| Guideline Reference                        | Reference Text | Analysis                                                                                                                                                                                                                                                                                                                                                                                                                                                                                                                                                                                                                                                                                                                                                                                                                                                                                                               |
|--------------------------------------------|----------------|------------------------------------------------------------------------------------------------------------------------------------------------------------------------------------------------------------------------------------------------------------------------------------------------------------------------------------------------------------------------------------------------------------------------------------------------------------------------------------------------------------------------------------------------------------------------------------------------------------------------------------------------------------------------------------------------------------------------------------------------------------------------------------------------------------------------------------------------------------------------------------------------------------------------|
| Standards For New<br>Construction, page 46 |                | The new construction will be located directly to the east of<br>a larger masonry building which features a tall square<br>corner steeple and a steeply pitched cross-gable roof. To<br>the north, the site is bordered by a grouping of in-tact<br>frame, modest, Italianate dwellings that are two stories in<br>height, three bays wide, and feature decorative cornices<br>with cornice vents, brackets, and full-width, one story,<br>covered front porches. To the east and south of the site,<br>there is vacant land, a parking lot, and newer construction<br>of differing architectural styles.<br>Since the conceptual review, the applicant has revised the<br>plans to include additional architectural detailing that<br>references that of the Union Hill City Old and Historic<br>District. Three types of building designs are being proposed<br>for the new construction on 2111-2119 Venable Street. |
|                                            |                | The first building type is a three-story building with a faux mansard on the third floor and a rear third floor roof terrace.                                                                                                                                                                                                                                                                                                                                                                                                                                                                                                                                                                                                                                                                                                                                                                                          |
|                                            |                | The second building type is a three-story building with a decorative cornice, a horizontal band above the second-floor windows, and a rear third-floor roof terrace.                                                                                                                                                                                                                                                                                                                                                                                                                                                                                                                                                                                                                                                                                                                                                   |
|                                            |                | The third building type is a three-story building with a decorative cornice above the second-floor windows and recessed third-floor on the façade.                                                                                                                                                                                                                                                                                                                                                                                                                                                                                                                                                                                                                                                                                                                                                                     |
|                                            |                | The inclusion of front porches and decorative cornices and brackets is in-keeping with the surrounding block and the Union Hill City Old and Historic District.                                                                                                                                                                                                                                                                                                                                                                                                                                                                                                                                                                                                                                                                                                                                                        |
|                                            |                | The faux mansard roof form is not a common form found<br>on historic buildings on the context block, or within the<br>Union Hill City Old and Historic District.                                                                                                                                                                                                                                                                                                                                                                                                                                                                                                                                                                                                                                                                                                                                                       |