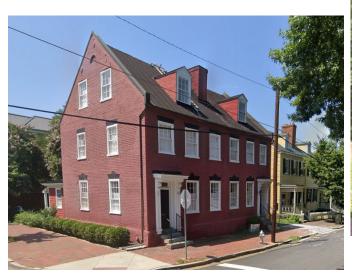

## Staff Analysis

| Guideline Reference                        | Reference Text | Analysis                                                                                                                                                                                                                                                                                                                                                                                                                                                                                                                                                                                                                                                                                                                                                                                                                                                                                                               |
|--------------------------------------------|----------------|------------------------------------------------------------------------------------------------------------------------------------------------------------------------------------------------------------------------------------------------------------------------------------------------------------------------------------------------------------------------------------------------------------------------------------------------------------------------------------------------------------------------------------------------------------------------------------------------------------------------------------------------------------------------------------------------------------------------------------------------------------------------------------------------------------------------------------------------------------------------------------------------------------------------|
| Standards For New<br>Construction, page 46 |                | The new construction will be located directly to the east of<br>a larger masonry building which features a tall square<br>corner steeple and a steeply pitched cross-gable roof. To<br>the north, the site is bordered by a grouping of in-tact<br>frame, modest, Italianate dwellings that are two stories in<br>height, three bays wide, and feature decorative cornices<br>with cornice vents, brackets, and full-width, one story,<br>covered front porches. To the east and south of the site,<br>there is vacant land, a parking lot, and newer construction<br>of differing architectural styles.<br>Since the conceptual review, the applicant has revised the<br>plans to include additional architectural detailing that<br>references that of the Union Hill City Old and Historic<br>District. Three types of building designs are being proposed<br>for the new construction on 2111-2119 Venable Street. |
|                                            |                | The first building type is a three-story building with a faux mansard on the third floor and a rear third floor roof terrace.                                                                                                                                                                                                                                                                                                                                                                                                                                                                                                                                                                                                                                                                                                                                                                                          |
|                                            |                | The second building type is a three-story building with a decorative cornice, a horizontal band above the second-floor windows, and a rear third-floor roof terrace.                                                                                                                                                                                                                                                                                                                                                                                                                                                                                                                                                                                                                                                                                                                                                   |
|                                            |                | The third building type is a three-story building with a decorative cornice above the second-floor windows and recessed third-floor on the façade.                                                                                                                                                                                                                                                                                                                                                                                                                                                                                                                                                                                                                                                                                                                                                                     |
|                                            |                | The inclusion of front porches and decorative cornices and brackets is in-keeping with the surrounding block and the Union Hill City Old and Historic District.                                                                                                                                                                                                                                                                                                                                                                                                                                                                                                                                                                                                                                                                                                                                                        |
|                                            |                | The faux mansard roof form is not a common form found<br>on historic buildings on the context block, or within the<br>Union Hill City Old and Historic District.                                                                                                                                                                                                                                                                                                                                                                                                                                                                                                                                                                                                                                                                                                                                                       |