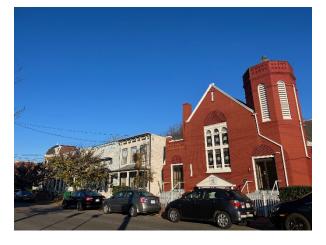

## Staff Analysis

| Guideline Reference                        | Reference Text | Analysis                                                                                                                                                                                                                                                                                                                                                                                                                                                                                                                                                                                                                                                                                                                                                                                                                                                                                                               |
|--------------------------------------------|----------------|------------------------------------------------------------------------------------------------------------------------------------------------------------------------------------------------------------------------------------------------------------------------------------------------------------------------------------------------------------------------------------------------------------------------------------------------------------------------------------------------------------------------------------------------------------------------------------------------------------------------------------------------------------------------------------------------------------------------------------------------------------------------------------------------------------------------------------------------------------------------------------------------------------------------|
| Standards For New<br>Construction, page 46 |                | The new construction will be located directly to the east of<br>a larger masonry building which features a tall square<br>corner steeple and a steeply pitched cross-gable roof. To<br>the north, the site is bordered by a grouping of in-tact<br>frame, modest, Italianate dwellings that are two stories in<br>height, three bays wide, and feature decorative cornices<br>with cornice vents, brackets, and full-width, one story,<br>covered front porches. To the east and south of the site,<br>there is vacant land, a parking lot, and newer construction<br>of differing architectural styles.<br>Since the conceptual review, the applicant has revised the<br>plans to include additional architectural detailing that<br>references that of the Union Hill City Old and Historic<br>District. Three types of building designs are being proposed<br>for the new construction on 2111-2119 Venable Street. |
|                                            |                | The first building type is a three-story building with a faux mansard on the third floor and a rear third floor roof terrace.                                                                                                                                                                                                                                                                                                                                                                                                                                                                                                                                                                                                                                                                                                                                                                                          |
|                                            |                | The second building type is a three-story building with a decorative cornice, a horizontal band above the second-floor windows, and a rear third-floor roof terrace.                                                                                                                                                                                                                                                                                                                                                                                                                                                                                                                                                                                                                                                                                                                                                   |
|                                            |                | The third building type is a three-story building with a decorative cornice above the second-floor windows and recessed third-floor on the façade.                                                                                                                                                                                                                                                                                                                                                                                                                                                                                                                                                                                                                                                                                                                                                                     |
|                                            |                | The inclusion of front porches and decorative cornices and brackets is in-keeping with the surrounding block and the Union Hill City Old and Historic District.                                                                                                                                                                                                                                                                                                                                                                                                                                                                                                                                                                                                                                                                                                                                                        |
|                                            |                | The faux mansard roof form is not a common form found<br>on historic buildings on the context block, or within the<br>Union Hill City Old and Historic District.                                                                                                                                                                                                                                                                                                                                                                                                                                                                                                                                                                                                                                                                                                                                                       |