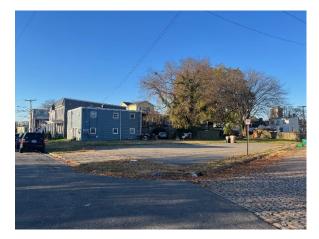

## Staff Analysis

| Guideline Reference                        | Reference Text | Analysis                                                                                                                                                                                                                                                                                                                                                                                                                                                                                                                                                                                                                                                                                                                                                                                                                                                                                                               |
|--------------------------------------------|----------------|------------------------------------------------------------------------------------------------------------------------------------------------------------------------------------------------------------------------------------------------------------------------------------------------------------------------------------------------------------------------------------------------------------------------------------------------------------------------------------------------------------------------------------------------------------------------------------------------------------------------------------------------------------------------------------------------------------------------------------------------------------------------------------------------------------------------------------------------------------------------------------------------------------------------|
| Standards For New<br>Construction, page 46 |                | The new construction will be located directly to the east of<br>a larger masonry building which features a tall square<br>corner steeple and a steeply pitched cross-gable roof. To<br>the north, the site is bordered by a grouping of in-tact<br>frame, modest, Italianate dwellings that are two stories in<br>height, three bays wide, and feature decorative cornices<br>with cornice vents, brackets, and full-width, one story,<br>covered front porches. To the east and south of the site,<br>there is vacant land, a parking lot, and newer construction<br>of differing architectural styles.<br>Since the conceptual review, the applicant has revised the<br>plans to include additional architectural detailing that<br>references that of the Union Hill City Old and Historic<br>District. Three types of building designs are being proposed<br>for the new construction on 2111-2119 Venable Street. |
|                                            |                | The first building type is a three-story building with a faux mansard on the third floor and a rear third floor roof terrace.                                                                                                                                                                                                                                                                                                                                                                                                                                                                                                                                                                                                                                                                                                                                                                                          |
|                                            |                | The second building type is a three-story building with a decorative cornice, a horizontal band above the second-floor windows, and a rear third-floor roof terrace.                                                                                                                                                                                                                                                                                                                                                                                                                                                                                                                                                                                                                                                                                                                                                   |
|                                            |                | The third building type is a three-story building with a decorative cornice above the second-floor windows and recessed third-floor on the façade.                                                                                                                                                                                                                                                                                                                                                                                                                                                                                                                                                                                                                                                                                                                                                                     |
|                                            |                | The inclusion of front porches and decorative cornices and brackets is in-keeping with the surrounding block and the Union Hill City Old and Historic District.                                                                                                                                                                                                                                                                                                                                                                                                                                                                                                                                                                                                                                                                                                                                                        |
|                                            |                | The faux mansard roof form is not a common form found<br>on historic buildings on the context block, or within the<br>Union Hill City Old and Historic District.                                                                                                                                                                                                                                                                                                                                                                                                                                                                                                                                                                                                                                                                                                                                                       |