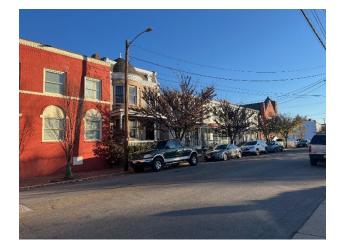

## Staff Analysis

| Guideline Reference                        | Reference Text | Analysis                                                                                                                                                                                                                                                                                                                                                                                                                                                                                                                                                                                                                                                                                                                                                                                                                                                                                                               |
|--------------------------------------------|----------------|------------------------------------------------------------------------------------------------------------------------------------------------------------------------------------------------------------------------------------------------------------------------------------------------------------------------------------------------------------------------------------------------------------------------------------------------------------------------------------------------------------------------------------------------------------------------------------------------------------------------------------------------------------------------------------------------------------------------------------------------------------------------------------------------------------------------------------------------------------------------------------------------------------------------|
| Standards For New<br>Construction, page 46 |                | The new construction will be located directly to the east of<br>a larger masonry building which features a tall square<br>corner steeple and a steeply pitched cross-gable roof. To<br>the north, the site is bordered by a grouping of in-tact<br>frame, modest, Italianate dwellings that are two stories in<br>height, three bays wide, and feature decorative cornices<br>with cornice vents, brackets, and full-width, one story,<br>covered front porches. To the east and south of the site,<br>there is vacant land, a parking lot, and newer construction<br>of differing architectural styles.<br>Since the conceptual review, the applicant has revised the<br>plans to include additional architectural detailing that<br>references that of the Union Hill City Old and Historic<br>District. Three types of building designs are being proposed<br>for the new construction on 2111-2119 Venable Street. |
|                                            |                | The first building type is a three-story building with a faux mansard on the third floor and a rear third floor roof terrace.                                                                                                                                                                                                                                                                                                                                                                                                                                                                                                                                                                                                                                                                                                                                                                                          |
|                                            |                | The second building type is a three-story building with a decorative cornice, a horizontal band above the second-floor windows, and a rear third-floor roof terrace.                                                                                                                                                                                                                                                                                                                                                                                                                                                                                                                                                                                                                                                                                                                                                   |
|                                            |                | The third building type is a three-story building with a decorative cornice above the second-floor windows and recessed third-floor on the façade.                                                                                                                                                                                                                                                                                                                                                                                                                                                                                                                                                                                                                                                                                                                                                                     |
|                                            |                | The inclusion of front porches and decorative cornices and brackets is in-keeping with the surrounding block and the Union Hill City Old and Historic District.                                                                                                                                                                                                                                                                                                                                                                                                                                                                                                                                                                                                                                                                                                                                                        |
|                                            |                | The faux mansard roof form is not a common form found<br>on historic buildings on the context block, or within the<br>Union Hill City Old and Historic District.                                                                                                                                                                                                                                                                                                                                                                                                                                                                                                                                                                                                                                                                                                                                                       |