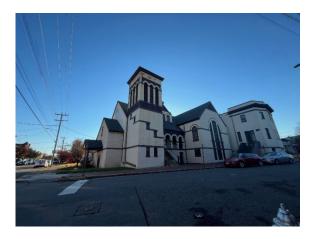

## Staff Analysis

| Guideline Reference                        | Reference Text | Analysis                                                                                                                                                                                                                                                                                                                                                                                                                                                                                                                                                                                                                                                                                                                                                                                                                                                                                                               |
|--------------------------------------------|----------------|------------------------------------------------------------------------------------------------------------------------------------------------------------------------------------------------------------------------------------------------------------------------------------------------------------------------------------------------------------------------------------------------------------------------------------------------------------------------------------------------------------------------------------------------------------------------------------------------------------------------------------------------------------------------------------------------------------------------------------------------------------------------------------------------------------------------------------------------------------------------------------------------------------------------|
| Standards For New<br>Construction, page 46 |                | The new construction will be located directly to the east of<br>a larger masonry building which features a tall square<br>corner steeple and a steeply pitched cross-gable roof. To<br>the north, the site is bordered by a grouping of in-tact<br>frame, modest, Italianate dwellings that are two stories in<br>height, three bays wide, and feature decorative cornices<br>with cornice vents, brackets, and full-width, one story,<br>covered front porches. To the east and south of the site,<br>there is vacant land, a parking lot, and newer construction<br>of differing architectural styles.<br>Since the conceptual review, the applicant has revised the<br>plans to include additional architectural detailing that<br>references that of the Union Hill City Old and Historic<br>District. Three types of building designs are being proposed<br>for the new construction on 2111-2119 Venable Street. |
|                                            |                | The first building type is a three-story building with a faux mansard on the third floor and a rear third floor roof terrace.                                                                                                                                                                                                                                                                                                                                                                                                                                                                                                                                                                                                                                                                                                                                                                                          |
|                                            |                | The second building type is a three-story building with a decorative cornice, a horizontal band above the second-floor windows, and a rear third-floor roof terrace.                                                                                                                                                                                                                                                                                                                                                                                                                                                                                                                                                                                                                                                                                                                                                   |
|                                            |                | The third building type is a three-story building with a decorative cornice above the second-floor windows and recessed third-floor on the façade.                                                                                                                                                                                                                                                                                                                                                                                                                                                                                                                                                                                                                                                                                                                                                                     |
|                                            |                | The inclusion of front porches and decorative cornices and brackets is in-keeping with the surrounding block and the Union Hill City Old and Historic District.                                                                                                                                                                                                                                                                                                                                                                                                                                                                                                                                                                                                                                                                                                                                                        |
|                                            |                | The faux mansard roof form is not a common form found<br>on historic buildings on the context block, or within the<br>Union Hill City Old and Historic District.                                                                                                                                                                                                                                                                                                                                                                                                                                                                                                                                                                                                                                                                                                                                                       |