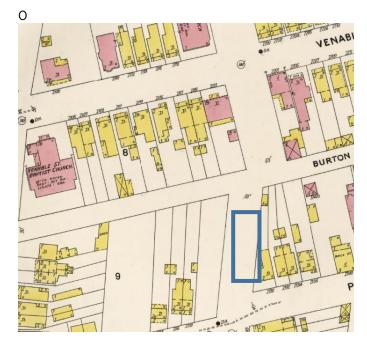

## Staff Analysis

| Guideline Reference                        | Reference Text | Analysis                                                                                                                                                                                                                                                                                                                                                                                                                                                                                                                                                                                                                                                                                                                                                                                                                                                                                                               |
|--------------------------------------------|----------------|------------------------------------------------------------------------------------------------------------------------------------------------------------------------------------------------------------------------------------------------------------------------------------------------------------------------------------------------------------------------------------------------------------------------------------------------------------------------------------------------------------------------------------------------------------------------------------------------------------------------------------------------------------------------------------------------------------------------------------------------------------------------------------------------------------------------------------------------------------------------------------------------------------------------|
| Standards For New<br>Construction, page 46 |                | The new construction will be located directly to the east of<br>a larger masonry building which features a tall square<br>corner steeple and a steeply pitched cross-gable roof. To<br>the north, the site is bordered by a grouping of in-tact<br>frame, modest, Italianate dwellings that are two stories in<br>height, three bays wide, and feature decorative cornices<br>with cornice vents, brackets, and full-width, one story,<br>covered front porches. To the east and south of the site,<br>there is vacant land, a parking lot, and newer construction<br>of differing architectural styles.<br>Since the conceptual review, the applicant has revised the<br>plans to include additional architectural detailing that<br>references that of the Union Hill City Old and Historic<br>District. Three types of building designs are being proposed<br>for the new construction on 2111-2119 Venable Street. |
|                                            |                | The first building type is a three-story building with a faux mansard on the third floor and a rear third floor roof terrace.                                                                                                                                                                                                                                                                                                                                                                                                                                                                                                                                                                                                                                                                                                                                                                                          |
|                                            |                | The second building type is a three-story building with a decorative cornice, a horizontal band above the second-floor windows, and a rear third-floor roof terrace.                                                                                                                                                                                                                                                                                                                                                                                                                                                                                                                                                                                                                                                                                                                                                   |
|                                            |                | The third building type is a three-story building with a decorative cornice above the second-floor windows and recessed third-floor on the façade.                                                                                                                                                                                                                                                                                                                                                                                                                                                                                                                                                                                                                                                                                                                                                                     |
|                                            |                | The inclusion of front porches and decorative cornices and brackets is in-keeping with the surrounding block and the Union Hill City Old and Historic District.                                                                                                                                                                                                                                                                                                                                                                                                                                                                                                                                                                                                                                                                                                                                                        |
|                                            |                | The faux mansard roof form is not a common form found<br>on historic buildings on the context block, or within the<br>Union Hill City Old and Historic District.                                                                                                                                                                                                                                                                                                                                                                                                                                                                                                                                                                                                                                                                                                                                                       |