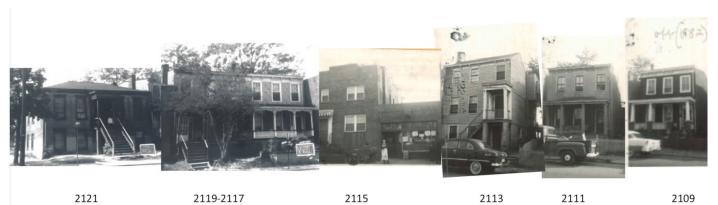

## Staff Analysis

| Guideline Reference                        | Reference Text | Analysis                                                                                                                                                                                                                                                                                                                                                                                                                                                                                                                                                                                                                                                                                                                                                                                                                                                                                                               |
|--------------------------------------------|----------------|------------------------------------------------------------------------------------------------------------------------------------------------------------------------------------------------------------------------------------------------------------------------------------------------------------------------------------------------------------------------------------------------------------------------------------------------------------------------------------------------------------------------------------------------------------------------------------------------------------------------------------------------------------------------------------------------------------------------------------------------------------------------------------------------------------------------------------------------------------------------------------------------------------------------|
| Standards For New<br>Construction, page 46 |                | The new construction will be located directly to the east of<br>a larger masonry building which features a tall square<br>corner steeple and a steeply pitched cross-gable roof. To<br>the north, the site is bordered by a grouping of in-tact<br>frame, modest, Italianate dwellings that are two stories in<br>height, three bays wide, and feature decorative cornices<br>with cornice vents, brackets, and full-width, one story,<br>covered front porches. To the east and south of the site,<br>there is vacant land, a parking lot, and newer construction<br>of differing architectural styles.<br>Since the conceptual review, the applicant has revised the<br>plans to include additional architectural detailing that<br>references that of the Union Hill City Old and Historic<br>District. Three types of building designs are being proposed<br>for the new construction on 2111-2119 Venable Street. |
|                                            |                | The first building type is a three-story building with a faux mansard on the third floor and a rear third floor roof terrace.                                                                                                                                                                                                                                                                                                                                                                                                                                                                                                                                                                                                                                                                                                                                                                                          |
|                                            |                | The second building type is a three-story building with a decorative cornice, a horizontal band above the second-floor windows, and a rear third-floor roof terrace.                                                                                                                                                                                                                                                                                                                                                                                                                                                                                                                                                                                                                                                                                                                                                   |
|                                            |                | The third building type is a three-story building with a decorative cornice above the second-floor windows and recessed third-floor on the façade.                                                                                                                                                                                                                                                                                                                                                                                                                                                                                                                                                                                                                                                                                                                                                                     |
|                                            |                | The inclusion of front porches and decorative cornices and brackets is in-keeping with the surrounding block and the Union Hill City Old and Historic District.                                                                                                                                                                                                                                                                                                                                                                                                                                                                                                                                                                                                                                                                                                                                                        |
|                                            |                | The faux mansard roof form is not a common form found<br>on historic buildings on the context block, or within the<br>Union Hill City Old and Historic District.                                                                                                                                                                                                                                                                                                                                                                                                                                                                                                                                                                                                                                                                                                                                                       |