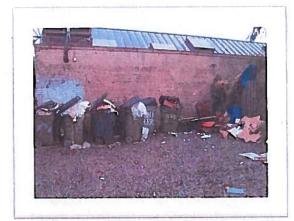

1. Trash is poorly contained in Supercans displaying other addresses. City records indicate that The Camel pays for only one Supercan. The Supercans are typically not secured behind a fence or wall so if I manage to sleep after 2 AM, I'm usually awaked at dawn by the sound of scrap seekers pilfering for recyclables. Rats are common and on May 8, 2014, VDH inspector Arthur Paul confirmed their presence.