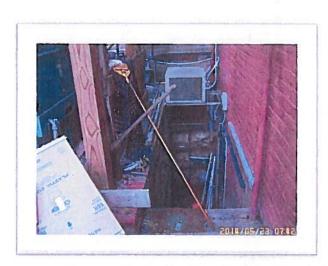

October, 2013

October, 2013

May, 2014

4. The 2006 SUP requires that "storm or surface water shall not be allowed to accumulate on the land." (Section 3(e)). Yet, the Camel's lightwell at the rear of the building which grants access to the basement routinely collects and holds several inches of water. The air conditioning condenser installed on the outside rear of the building also drips condensate into the lightwell, exacerbating the drainage problem. Such stormwater buildup fosters disease-carrying mosquitos.

Note the air conditioning unit installed over the lightwell people use to access the basement and the orange bucket floating in several inches of water.

- 5. The Camel appears to have built a bar and also built-out its basement to house kegs and refrigeration equipment without the necessary permits. A search of the City's permit database found no permits for the mechanical, electrical or construction work necessary for these projects.
- 6. The Camel's wall-mounted sign was installed without a permit in May, 2013 and the freestanding sign may not comply with ordinance and may obstruct the public right-of-way.