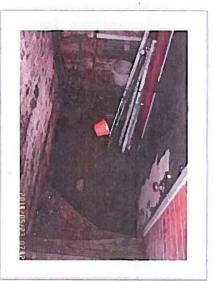

October, 2013

October, 2013

May, 2014

4. The 2006 SUP requires that "storm or surface water shall not be allowed to accumulate on the land." (Section 3(e)). Yet, the Camel's lightwell at the rear of the building which grants access to the basement routinely collects and holds several inches of water. The air conditioning condenser installed on the outside rear of the building also drips condensate into the lightwell, exacerbating the drainage problem. Such stormwater buildup fosters disease-carrying mosquitos.

Note the air conditioning unit installed over the lightwell people use to access the basement and the orange bucket floating in several inches of water.

- 5. The Camel appears to have built a bar and also built-out its basement to house kegs and refrigeration equipment without the necessary permits. A search of the City's permit database found no permits for the mechanical, electrical or construction work necessary for these projects.
- 6. The Camel's wall-mounted sign was installed without a permit in May, 2013 and the freestanding sign may not comply with ordinance and may obstruct the public right-of-way.