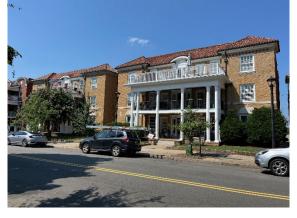

## Figures

Figure 1. Historic Photo, 1950s

Figure 2. 2720 & 2716 W. Grace Street. Identical buildigns with polychome tile roofs on the façade.

Figure 3. View of 2720 W. Grace Street from the sidewalk looking east.