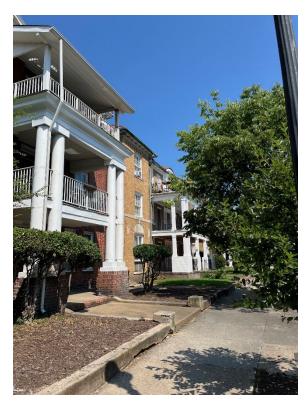

## Figures

Figure 1. Historic Photo, 1950s

Figure 2. 2720 & 2716 W. Grace Street. Identical buildigns with polychome tile roofs on the façade.

Figure 3. View of 2720 W. Grace Street from the sidewalk looking east.