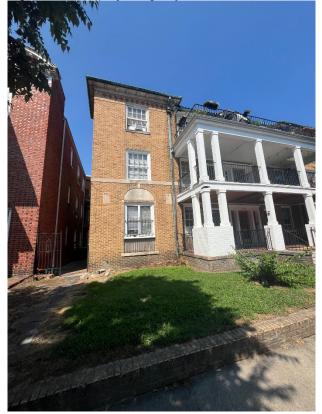

ints,<br/>and not be flushed with the face of the brick.</u> |

It is the assessment of staff that, with the conditions above, the application is consistent with the Standards for Rehabilitation and New Construction outlined in Section 30-930.7 (b) and (c) of the City Code, as well as with the Richmond Old and Historic Districts Handbook and Design Review Guidelines, specifically the pages cited above, adopted by the Commission for review of Certificates of Appropriateness under the same section of the code.

## Figures



Figure 1. Historic Photo, 1950s

Figure 2. 2720 & 2716 W. Grace Street. Identical buildigns with polychome tile roofs on the façade.



Figure 3. View of 2720 W. Grace Street from the sidewalk looking east.



#### Figure 4. West projecting bay of 2720 W. Grace Street.