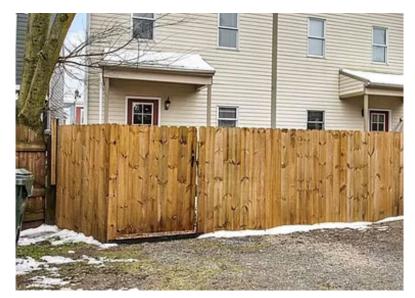

## Figures

Figure 1. Façade photo

Figure 2. Photos of rear yard showing where shed will be placed

Figure 3. View of rear yard from alley