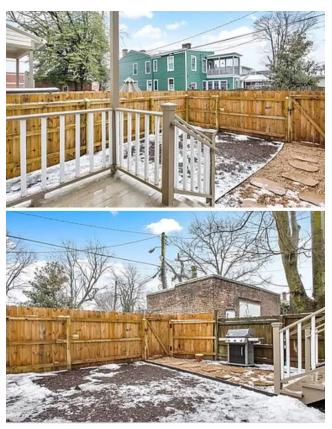

## Figures

Figure 1. Façade photo

Figure 2. Photos of rear yard showing where shed will be placed

Figure 3. View of rear yard from alley