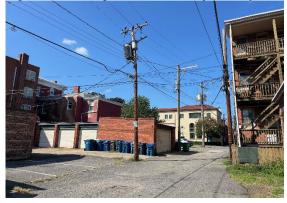

## **Figures**

Figure 1. New construction approved by CAR in 2022. Under construction, but not yet completed.

Figure 2. Garages in subject alley.

Figure 3. Conceptual Rendering of new construction approved in 2022.

Figure 5. Rear of new construction approved in 2022. Location of proposed garages.

Figure 4. Looking north down subject alley.

Figure 6. Looking north down subject alley.