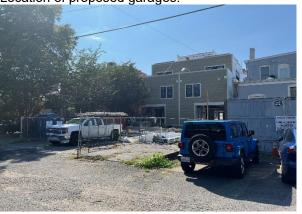

Figure 5. Rear of new construction approved in 2022. Location of proposed garages.

Figure 4. Looking north down subject alley.

Figure 6. Looking north down subject alley.