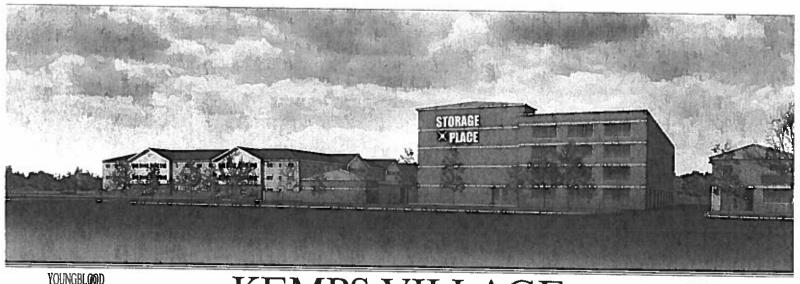

# § 2. Grant of Special Use Permit.

- (a) Subject to the terms and conditions set forth in this ordinance, the properties known as 5400 Hull Street Road, and 5336 Hull Street Road, and 5348 Hull Street Road and identified as Tax Parcel Nos. C007-0176/090, C007-0176/084, and C007-0176/086, respectively, in the 2019 records of the City Assessor, being more particularly shown on a plat entitled "Kemp Enterprises Inc.," prepared by William C. Gerwitz, Land Surveyor, and dated August 22, 2018, a copy of which is attached to and made a part of this ordinance, hereinafter referred to as "the Property," is hereby permitted to be used for the purpose of self-storage facilities and multifamily dwellings containing up to 245 dwelling units, hereinafter referred to as "the Special Use," substantially as shown on the plans entitled "Kemps Village Senior Apartments & Storage Facility, Richmond, Virginia," prepared by Youngblood, Tyler & Associates, P.C., dated November 20, 2018, and last revised March 7, 2019, hereinafter referred to as "the Plans," copies of which are attached to and made a part of this ordinance.
- (b) The adoption of this ordinance shall constitute the issuance of a special use permit for the Property. The special use permit shall inure to the benefit of the owner or owners of the fee simple title to the Property as of the date on which this ordinance is adopted and their successors in fee simple title, all of which are hereinafter referred to as "the Owner." The conditions contained in this ordinance shall be binding on the Owner.

- § 3. **Special Terms and Conditions.** This special use permit is conditioned on the following special terms and conditions:
- (a) The Special Use of the Property shall be as (i) multifamily dwellings containing up to 245 dwelling units and interior and exterior amenity space, substantially as shown on the Plans, and (ii) self-service storage facilities consisting of three single-story buildings and one building not to exceed four stories. The self-service storage facilities shall not exceed an aggregate floor area of 175,000 square feet, substantially as shown on the Plans.
- (b) Occupancy of residential units developed upon the Property shall be age-restricted to persons 55 years of age or older in accordance with the following parameters:
  - 1. It is the intent of the parties that residential units shall be occupied by persons 55 years of age or older and that no residential unit shall be occupied by a person under the age of 18 years of age. In some instances, persons under the age of 55 but over the age of 18 shall be entitled to occupy residential units, subject, at all times, to the laws and regulations governing 55 and over restricted housing as more particularly set forth and described in paragraph 2 below.
  - 2. Each dwelling unit within the Property shall be developed and operated in compliance with applicable federal and state laws and regulations regarding housing intended for occupancy by persons 55 years of age or older, including but not limited to, the Fair Housing Act of 1968, 42 U.S.C. § 3601 (1968), except as provided by section 3607(b)(2)(C) of the Fair Housing Act of 1968, 42 U.S.C. § 3601 (1968), regarding discrimination based on familial status; the Housing for Older Persons Act of 1995; the Virginia Fair Housing Law; any regulations adopted pursuant to the foregoing; any judicial decisions arising thereunder; any exemptions or qualifications thereunder; and

Section 30-438.1(15) of the zoning ordinance states that dwelling units are not allowed in the B-3 General Business District unless contained in the same building as other permitted uses.

The proposed self-storage facility will be located in the B-3 General Business District. The use is restricted to a maximum of 20,000 feet of floor space in this district and the proposal requests a facility with 175,000 square feet of floor space.