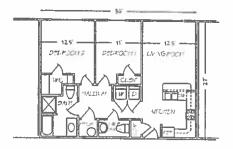

# § 2. Grant of Special Use Permit.

- (a) Subject to the terms and conditions set forth in this ordinance, the properties known as 5400 Hull Street Road, and 5336 Hull Street Road, and 5348 Hull Street Road and identified as Tax Parcel Nos. C007-0176/090, C007-0176/084, and C007-0176/086, respectively, in the 2019 records of the City Assessor, being more particularly shown on a plat entitled "Kemp Enterprises Inc.," prepared by William C. Gerwitz, Land Surveyor, and dated August 22, 2018, a copy of which is attached to and made a part of this ordinance, hereinafter referred to as "the Property," is hereby permitted to be used for the purpose of self-storage facilities and multifamily dwellings containing up to 245 dwelling units, hereinafter referred to as "the Special Use," substantially as shown on the plans entitled "Kemps Village Senior Apartments & Storage Facility, Richmond, Virginia," prepared by Youngblood, Tyler & Associates, P.C., dated November 20, 2018, and last revised March 7, 2019, hereinafter referred to as "the Plans," copies of which are attached to and made a part of this ordinance.
- (b) The adoption of this ordinance shall constitute the issuance of a special use permit for the Property. The special use permit shall inure to the benefit of the owner or owners of the fee simple title to the Property as of the date on which this ordinance is adopted and their successors in fee simple title, all of which are hereinafter referred to as "the Owner." The conditions contained in this ordinance shall be binding on the Owner.

- § 3. **Special Terms and Conditions.** This special use permit is conditioned on the following special terms and conditions:
- (a) The Special Use of the Property shall be as (i) multifamily dwellings containing up to 245 dwelling units and interior and exterior amenity space, substantially as shown on the Plans, and (ii) self-service storage facilities consisting of three single-story buildings and one building not to exceed four stories. The self-service storage facilities shall not exceed an aggregate floor area of 175,000 square feet, substantially as shown on the Plans.
- (b) Occupancy of residential units developed upon the Property shall be age-restricted to persons 55 years of age or older in accordance with the following parameters:
  - 1. It is the intent of the parties that residential units shall be occupied by persons 55 years of age or older and that no residential unit shall be occupied by a person under the age of 18 years of age. In some instances, persons under the age of 55 but over the age of 18 shall be entitled to occupy residential units, subject, at all times, to the laws and regulations governing 55 and over restricted housing as more particularly set forth and described in paragraph 2 below.
  - 2. Each dwelling unit within the Property shall be developed and operated in compliance with applicable federal and state laws and regulations regarding housing intended for occupancy by persons 55 years of age or older, including but not limited to, the Fair Housing Act of 1968, 42 U.S.C. § 3601 (1968), except as provided by section 3607(b)(2)(C) of the Fair Housing Act of 1968, 42 U.S.C. § 3601 (1968), regarding discrimination based on familial status; the Housing for Older Persons Act of 1995; the Virginia Fair Housing Law; any regulations adopted pursuant to the foregoing; any judicial decisions arising thereunder; any exemptions or qualifications thereunder; and