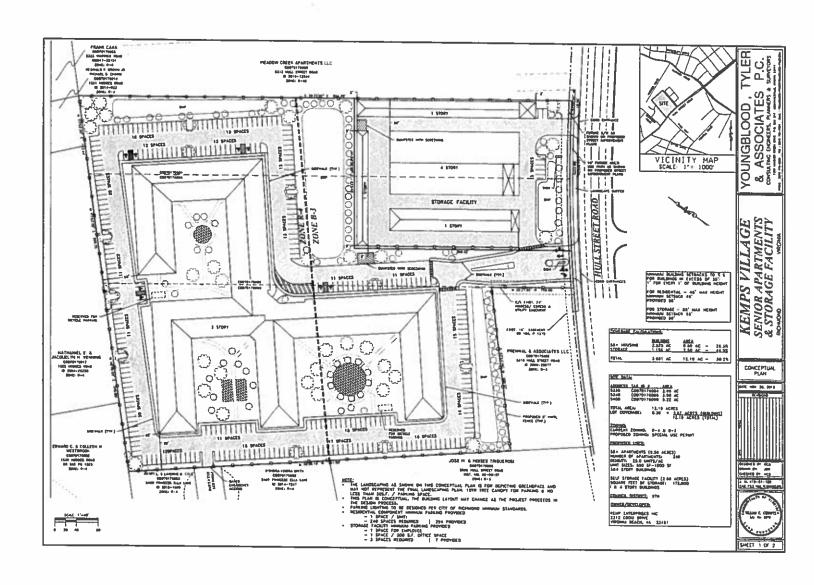

# § 2. Grant of Special Use Permit.

- (a) Subject to the terms and conditions set forth in this ordinance, the properties known as 5400 Hull Street Road, and 5336 Hull Street Road, and 5348 Hull Street Road and identified as Tax Parcel Nos. C007-0176/090, C007-0176/084, and C007-0176/086, respectively, in the 2019 records of the City Assessor, being more particularly shown on a plat entitled "Kemp Enterprises Inc.," prepared by William C. Gerwitz, Land Surveyor, and dated August 22, 2018, a copy of which is attached to and made a part of this ordinance, hereinafter referred to as "the Property," is hereby permitted to be used for the purpose of self-storage facilities and multifamily dwellings containing up to 245 dwelling units, hereinafter referred to as "the Special Use," substantially as shown on the plans entitled "Kemps Village Senior Apartments & Storage Facility, Richmond, Virginia," prepared by Youngblood, Tyler & Associates, P.C., dated November 20, 2018, and last revised March 7, 2019, hereinafter referred to as "the Plans," copies of which are attached to and made a part of this ordinance.
- (b) The adoption of this ordinance shall constitute the issuance of a special use permit for the Property. The special use permit shall inure to the benefit of the owner or owners of the fee simple title to the Property as of the date on which this ordinance is adopted and their successors in fee simple title, all of which are hereinafter referred to as "the Owner." The conditions contained in this ordinance shall be binding on the Owner.

- § 3. **Special Terms and Conditions.** This special use permit is conditioned on the following special terms and conditions:
- (a) The Special Use of the Property shall be as (i) multifamily dwellings containing up to 245 dwelling units and interior and exterior amenity space, substantially as shown on the Plans, and (ii) self-service storage facilities consisting of three single-story buildings and one building not to exceed four stories. The self-service storage facilities shall not exceed an aggregate floor area of 175,000 square feet, substantially as shown on the Plans.
- (b) Occupancy of residential units developed upon the Property shall be age-restricted to persons 55 years of age or older in accordance with the following parameters:
  - 1. It is the intent of the parties that residential units shall be occupied by persons 55 years of age or older and that no residential unit shall be occupied by a person under the age of 18 years of age. In some instances, persons under the age of 55 but over the age of 18 shall be entitled to occupy residential units, subject, at all times, to the laws and regulations governing 55 and over restricted housing as more particularly set forth and described in paragraph 2 below.
  - 2. Each dwelling unit within the Property shall be developed and operated in compliance with applicable federal and state laws and regulations regarding housing intended for occupancy by persons 55 years of age or older, including but not limited to, the Fair Housing Act of 1968, 42 U.S.C. § 3601 (1968), except as provided by section 3607(b)(2)(C) of the Fair Housing Act of 1968, 42 U.S.C. § 3601 (1968), regarding discrimination based on familial status; the Housing for Older Persons Act of 1995; the Virginia Fair Housing Law; any regulations adopted pursuant to the foregoing; any judicial decisions arising thereunder; any exemptions or qualifications thereunder; and

- (c) No more than 300 on-site parking spaces shall be provided on the Property for the Special Use, substantially as shown on the Plans.
- (d) Within the area specifically designated for the self-service storage facility use, a single caretaker's dwelling unit may be provided. If provided, any occupancy of this dwelling unit shall be limited to the employed staff of the storage facility. There shall be no age restriction on the occupancy of the caretaker's dwelling unit.
- (e) Signs pertaining to the Special Use shall be limited to signs permitted in all districts, in accordance with section 30-505 of the Code of the City of Richmond (2015), as amended, and to the signs as shown on the Plans. The location and dimensions of the signs shown on the Plans must be approved by the Director of Planning and Development Review in accordance with this ordinance and applicable provisions of the Code of the City of Richmond (2015), as amended. At the Owner's request, the Director of Planning and Development Review may approve signs that are not shown on the Plans but that are otherwise consistent with this ordinance and the Code of the City of Richmond (2015), as amended.
- (f) All building materials, material colors, and elevations shall be substantially as shown on the Plans.
- (g) All site improvements, including installation of landscaping, fencing, and sidewalks on the Property, shall be substantially as shown on the Plans, provided that, at the Owner's request, the Director of Planning and Development Review may approve site

improvements other than those shown on the Plans that are otherwise consistent with this ordinance. No chain-link fencing shall be permitted on the Property.

- (h) The height of the Special Use shall not exceed four stories in height, substantially as shown on the Plans. The maximum height of the Special Use shall not exceed 52 feet.
- (i) Lighting structures for the parking areas shall not exceed 30 feet in height. The intensity of illumination within the parking areas shall not be less than 0.5 horizontal foot-candle at any location, provided that in no case shall the intensity of illumination exceed 0.5 horizontal foot-candle at any property line. The lighting maximum-to-minimum ratio within the parking areas shall not exceed 15:1. Parking area lighting fixtures shall be constructed or shielded in such a manner that all light emitted by the fixture, either directly from the lamp or indirectly from the fixture, is projected below the horizontal plane of the fixture.
- (j) All mechanical equipment serving the Property shall be located or screened so as not to be visible from any public right-of-way.
- § 4. **Supplemental Terms and Conditions.** This special use permit is conditioned on the following supplemental terms and conditions:
- (a) All required final grading and drainage plans, together with all easements made necessary by such plans, must be approved by the Director of Public Utilities prior to the issuance of the building permit.
- (b) Storm or surface water shall not be allowed to accumulate on the land. The Owner, at its sole cost and expense, shall provide and maintain at all times adequate facilities for the drainage of storm or surface water from the Property so as not to adversely affect or damage any other property or public streets and the use thereof.