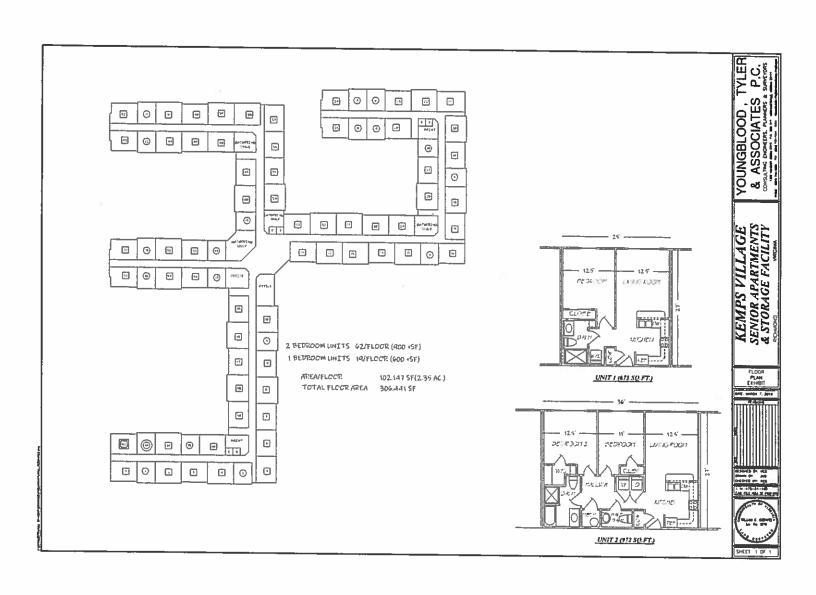

# § 2. Grant of Special Use Permit.

- (a) Subject to the terms and conditions set forth in this ordinance, the properties known as 5400 Hull Street Road, and 5336 Hull Street Road, and 5348 Hull Street Road and identified as Tax Parcel Nos. C007-0176/090, C007-0176/084, and C007-0176/086, respectively, in the 2019 records of the City Assessor, being more particularly shown on a plat entitled "Kemp Enterprises Inc.," prepared by William C. Gerwitz, Land Surveyor, and dated August 22, 2018, a copy of which is attached to and made a part of this ordinance, hereinafter referred to as "the Property," is hereby permitted to be used for the purpose of self-storage facilities and multifamily dwellings containing up to 245 dwelling units, hereinafter referred to as "the Special Use," substantially as shown on the plans entitled "Kemps Village Senior Apartments & Storage Facility, Richmond, Virginia," prepared by Youngblood, Tyler & Associates, P.C., dated November 20, 2018, and last revised March 7, 2019, hereinafter referred to as "the Plans," copies of which are attached to and made a part of this ordinance.
- (b) The adoption of this ordinance shall constitute the issuance of a special use permit for the Property. The special use permit shall inure to the benefit of the owner or owners of the fee simple title to the Property as of the date on which this ordinance is adopted and their successors in fee simple title, all of which are hereinafter referred to as "the Owner." The conditions contained in this ordinance shall be binding on the Owner.

- § 3. **Special Terms and Conditions.** This special use permit is conditioned on the following special terms and conditions:
- (a) The Special Use of the Property shall be as (i) multifamily dwellings containing up to 245 dwelling units and interior and exterior amenity space, substantially as shown on the Plans, and (ii) self-service storage facilities consisting of three single-story buildings and one building not to exceed four stories. The self-service storage facilities shall not exceed an aggregate floor area of 175,000 square feet, substantially as shown on the Plans.
- (b) Occupancy of residential units developed upon the Property shall be age-restricted to persons 55 years of age or older in accordance with the following parameters:
  - 1. It is the intent of the parties that residential units shall be occupied by persons 55 years of age or older and that no residential unit shall be occupied by a person under the age of 18 years of age. In some instances, persons under the age of 55 but over the age of 18 shall be entitled to occupy residential units, subject, at all times, to the laws and regulations governing 55 and over restricted housing as more particularly set forth and described in paragraph 2 below.
  - 2. Each dwelling unit within the Property shall be developed and operated in compliance with applicable federal and state laws and regulations regarding housing intended for occupancy by persons 55 years of age or older, including but not limited to, the Fair Housing Act of 1968, 42 U.S.C. § 3601 (1968), except as provided by section 3607(b)(2)(C) of the Fair Housing Act of 1968, 42 U.S.C. § 3601 (1968), regarding discrimination based on familial status; the Housing for Older Persons Act of 1995; the Virginia Fair Housing Law; any regulations adopted pursuant to the foregoing; any judicial decisions arising thereunder; any exemptions or qualifications thereunder; and

- (c) No more than 300 on-site parking spaces shall be provided on the Property for the Special Use, substantially as shown on the Plans.
- (d) Within the area specifically designated for the self-service storage facility use, a single caretaker's dwelling unit may be provided. If provided, any occupancy of this dwelling unit shall be limited to the employed staff of the storage facility. There shall be no age restriction on the occupancy of the caretaker's dwelling unit.
- (e) Signs pertaining to the Special Use shall be limited to signs permitted in all districts, in accordance with section 30-505 of the Code of the City of Richmond (2015), as amended, and to the signs as shown on the Plans. The location and dimensions of the signs shown on the Plans must be approved by the Director of Planning and Development Review in accordance with this ordinance and applicable provisions of the Code of the City of Richmond (2015), as amended. At the Owner's request, the Director of Planning and Development Review may approve signs that are not shown on the Plans but that are otherwise consistent with this ordinance and the Code of the City of Richmond (2015), as amended.
- (f) All building materials, material colors, and elevations shall be substantially as shown on the Plans.
- (g) All site improvements, including installation of landscaping, fencing, and sidewalks on the Property, shall be substantially as shown on the Plans, provided that, at the Owner's request, the Director of Planning and Development Review may approve site

improvements other than those shown on the Plans that are otherwise consistent with this ordinance. No chain-link fencing shall be permitted on the Property.

- (h) The height of the Special Use shall not exceed four stories in height, substantially as shown on the Plans. The maximum height of the Special Use shall not exceed 52 feet.
- (i) Lighting structures for the parking areas shall not exceed 30 feet in height. The intensity of illumination within the parking areas shall not be less than 0.5 horizontal foot-candle at any location, provided that in no case shall the intensity of illumination exceed 0.5 horizontal foot-candle at any property line. The lighting maximum-to-minimum ratio within the parking areas shall not exceed 15:1. Parking area lighting fixtures shall be constructed or shielded in such a manner that all light emitted by the fixture, either directly from the lamp or indirectly from the fixture, is projected below the horizontal plane of the fixture.
- (j) All mechanical equipment serving the Property shall be located or screened so as not to be visible from any public right-of-way.
- § 4. **Supplemental Terms and Conditions.** This special use permit is conditioned on the following supplemental terms and conditions:
- (a) All required final grading and drainage plans, together with all easements made necessary by such plans, must be approved by the Director of Public Utilities prior to the issuance of the building permit.
- (b) Storm or surface water shall not be allowed to accumulate on the land. The Owner, at its sole cost and expense, shall provide and maintain at all times adequate facilities for the drainage of storm or surface water from the Property so as not to adversely affect or damage any other property or public streets and the use thereof.