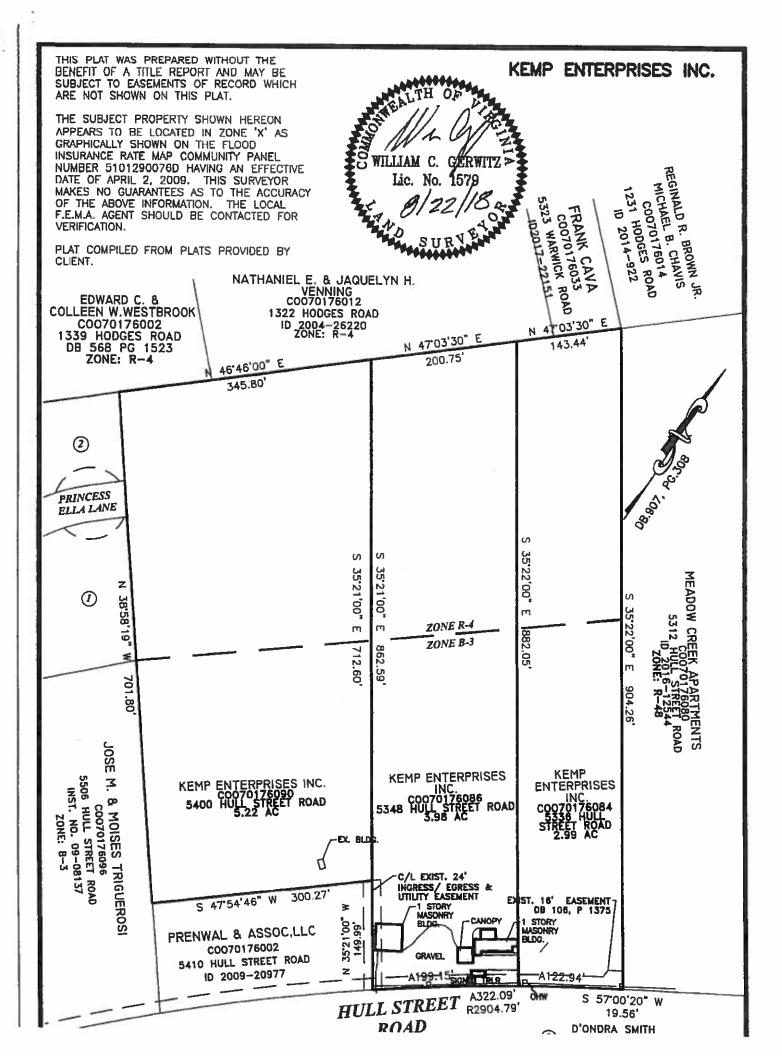

# § 2. Grant of Special Use Permit.

- (a) Subject to the terms and conditions set forth in this ordinance, the properties known as 5400 Hull Street Road, and 5336 Hull Street Road, and 5348 Hull Street Road and identified as Tax Parcel Nos. C007-0176/090, C007-0176/084, and C007-0176/086, respectively, in the 2019 records of the City Assessor, being more particularly shown on a plat entitled "Kemp Enterprises Inc.," prepared by William C. Gerwitz, Land Surveyor, and dated August 22, 2018, a copy of which is attached to and made a part of this ordinance, hereinafter referred to as "the Property," is hereby permitted to be used for the purpose of self-storage facilities and multifamily dwellings containing up to 245 dwelling units, hereinafter referred to as "the Special Use," substantially as shown on the plans entitled "Kemps Village Senior Apartments & Storage Facility, Richmond, Virginia," prepared by Youngblood, Tyler & Associates, P.C., dated November 20, 2018, and last revised March 7, 2019, hereinafter referred to as "the Plans," copies of which are attached to and made a part of this ordinance.
- (b) The adoption of this ordinance shall constitute the issuance of a special use permit for the Property. The special use permit shall inure to the benefit of the owner or owners of the fee simple title to the Property as of the date on which this ordinance is adopted and their successors in fee simple title, all of which are hereinafter referred to as "the Owner." The conditions contained in this ordinance shall be binding on the Owner.