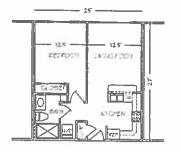

# § 2. Grant of Special Use Permit.

- (a) Subject to the terms and conditions set forth in this ordinance, the properties known as 5400 Hull Street Road, and 5336 Hull Street Road, and 5348 Hull Street Road and identified as Tax Parcel Nos. C007-0176/090, C007-0176/084, and C007-0176/086, respectively, in the 2019 records of the City Assessor, being more particularly shown on a plat entitled "Kemp Enterprises Inc.," prepared by William C. Gerwitz, Land Surveyor, and dated August 22, 2018, a copy of which is attached to and made a part of this ordinance, hereinafter referred to as "the Property," is hereby permitted to be used for the purpose of self-storage facilities and multifamily dwellings containing up to 245 dwelling units, hereinafter referred to as "the Special Use," substantially as shown on the plans entitled "Kemps Village Senior Apartments & Storage Facility, Richmond, Virginia," prepared by Youngblood, Tyler & Associates, P.C., dated November 20, 2018, and last revised March 7, 2019, hereinafter referred to as "the Plans," copies of which are attached to and made a part of this ordinance.
- (b) The adoption of this ordinance shall constitute the issuance of a special use permit for the Property. The special use permit shall inure to the benefit of the owner or owners of the fee simple title to the Property as of the date on which this ordinance is adopted and their successors in fee simple title, all of which are hereinafter referred to as "the Owner." The conditions contained in this ordinance shall be binding on the Owner.

- § 3. **Special Terms and Conditions.** This special use permit is conditioned on the following special terms and conditions:
- (a) The Special Use of the Property shall be as (i) multifamily dwellings containing up to 245 dwelling units and interior and exterior amenity space, substantially as shown on the Plans, and (ii) self-service storage facilities consisting of three single-story buildings and one building not to exceed four stories. The self-service storage facilities shall not exceed an aggregate floor area of 175,000 square feet, substantially as shown on the Plans.
- (b) Occupancy of residential units developed upon the Property shall be age-restricted to persons 55 years of age or older in accordance with the following parameters:
  - 1. It is the intent of the parties that residential units shall be occupied by persons 55 years of age or older and that no residential unit shall be occupied by a person under the age of 18 years of age. In some instances, persons under the age of 55 but over the age of 18 shall be entitled to occupy residential units, subject, at all times, to the laws and regulations governing 55 and over restricted housing as more particularly set forth and described in paragraph 2 below.
  - 2. Each dwelling unit within the Property shall be developed and operated in compliance with applicable federal and state laws and regulations regarding housing intended for occupancy by persons 55 years of age or older, including but not limited to, the Fair Housing Act of 1968, 42 U.S.C. § 3601 (1968), except as provided by section 3607(b)(2)(C) of the Fair Housing Act of 1968, 42 U.S.C. § 3601 (1968), regarding discrimination based on familial status; the Housing for Older Persons Act of 1995; the Virginia Fair Housing Law; any regulations adopted pursuant to the foregoing; any judicial decisions arising thereunder; any exemptions or qualifications thereunder; and