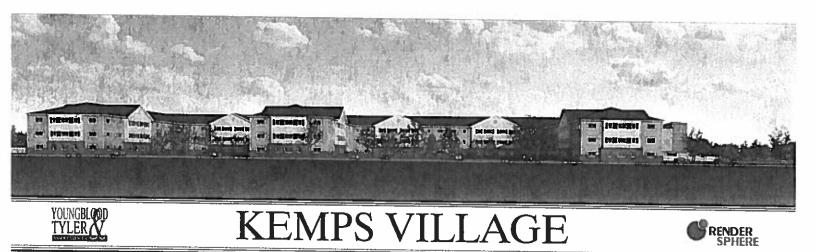

# § 2. Grant of Special Use Permit.

- (a) Subject to the terms and conditions set forth in this ordinance, the properties known as 5400 Hull Street Road, and 5336 Hull Street Road, and 5348 Hull Street Road and identified as Tax Parcel Nos. C007-0176/090, C007-0176/084, and C007-0176/086, respectively, in the 2019 records of the City Assessor, being more particularly shown on a plat entitled "Kemp Enterprises Inc.," prepared by William C. Gerwitz, Land Surveyor, and dated August 22, 2018, a copy of which is attached to and made a part of this ordinance, hereinafter referred to as "the Property," is hereby permitted to be used for the purpose of self-storage facilities and multifamily dwellings containing up to 245 dwelling units, hereinafter referred to as "the Special Use," substantially as shown on the plans entitled "Kemps Village Senior Apartments & Storage Facility, Richmond, Virginia," prepared by Youngblood, Tyler & Associates, P.C., dated November 20, 2018, and last revised March 7, 2019, hereinafter referred to as "the Plans," copies of which are attached to and made a part of this ordinance.
- (b) The adoption of this ordinance shall constitute the issuance of a special use permit for the Property. The special use permit shall inure to the benefit of the owner or owners of the fee simple title to the Property as of the date on which this ordinance is adopted and their successors in fee simple title, all of which are hereinafter referred to as "the Owner." The conditions contained in this ordinance shall be binding on the Owner.