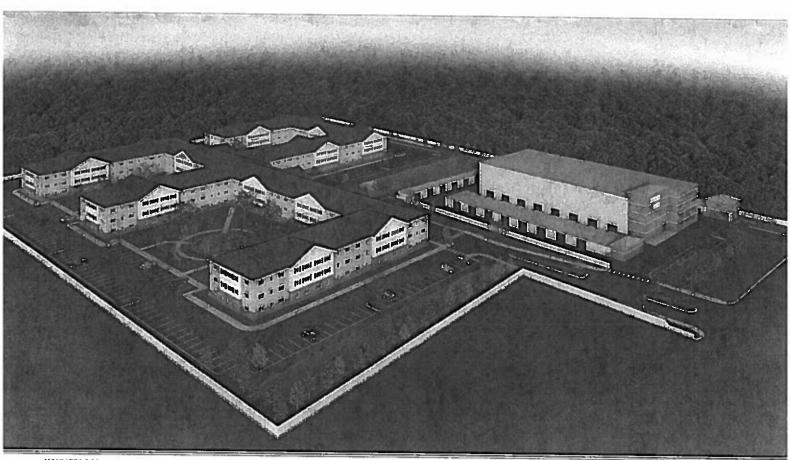

# § 2. Grant of Special Use Permit.

- (a) Subject to the terms and conditions set forth in this ordinance, the properties known as 5400 Hull Street Road, and 5336 Hull Street Road, and 5348 Hull Street Road and identified as Tax Parcel Nos. C007-0176/090, C007-0176/084, and C007-0176/086, respectively, in the 2019 records of the City Assessor, being more particularly shown on a plat entitled "Kemp Enterprises Inc.," prepared by William C. Gerwitz, Land Surveyor, and dated August 22, 2018, a copy of which is attached to and made a part of this ordinance, hereinafter referred to as "the Property," is hereby permitted to be used for the purpose of self-storage facilities and multifamily dwellings containing up to 245 dwelling units, hereinafter referred to as "the Special Use," substantially as shown on the plans entitled "Kemps Village Senior Apartments & Storage Facility, Richmond, Virginia," prepared by Youngblood, Tyler & Associates, P.C., dated November 20, 2018, and last revised March 7, 2019, hereinafter referred to as "the Plans," copies of which are attached to and made a part of this ordinance.
- (b) The adoption of this ordinance shall constitute the issuance of a special use permit for the Property. The special use permit shall inure to the benefit of the owner or owners of the fee simple title to the Property as of the date on which this ordinance is adopted and their successors in fee simple title, all of which are hereinafter referred to as "the Owner." The conditions contained in this ordinance shall be binding on the Owner.

- § 3. **Special Terms and Conditions.** This special use permit is conditioned on the following special terms and conditions:
- (a) The Special Use of the Property shall be as (i) multifamily dwellings containing up to 245 dwelling units and interior and exterior amenity space, substantially as shown on the Plans, and (ii) self-service storage facilities consisting of three single-story buildings and one building not to exceed four stories. The self-service storage facilities shall not exceed an aggregate floor area of 175,000 square feet, substantially as shown on the Plans.
- (b) Occupancy of residential units developed upon the Property shall be age-restricted to persons 55 years of age or older in accordance with the following parameters:
  - 1. It is the intent of the parties that residential units shall be occupied by persons 55 years of age or older and that no residential unit shall be occupied by a person under the age of 18 years of age. In some instances, persons under the age of 55 but over the age of 18 shall be entitled to occupy residential units, subject, at all times, to the laws and regulations governing 55 and over restricted housing as more particularly set forth and described in paragraph 2 below.
  - 2. Each dwelling unit within the Property shall be developed and operated in compliance with applicable federal and state laws and regulations regarding housing intended for occupancy by persons 55 years of age or older, including but not limited to, the Fair Housing Act of 1968, 42 U.S.C. § 3601 (1968), except as provided by section 3607(b)(2)(C) of the Fair Housing Act of 1968, 42 U.S.C. § 3601 (1968), regarding discrimination based on familial status; the Housing for Older Persons Act of 1995; the Virginia Fair Housing Law; any regulations adopted pursuant to the foregoing; any judicial decisions arising thereunder; any exemptions or qualifications thereunder; and