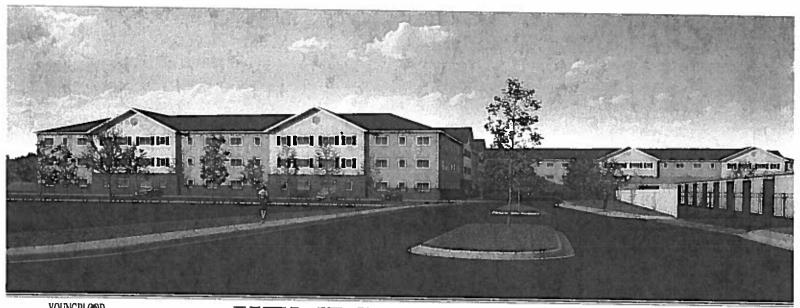

# § 2. Grant of Special Use Permit.

- (a) Subject to the terms and conditions set forth in this ordinance, the properties known as 5400 Hull Street Road, and 5336 Hull Street Road, and 5348 Hull Street Road and identified as Tax Parcel Nos. C007-0176/090, C007-0176/084, and C007-0176/086, respectively, in the 2019 records of the City Assessor, being more particularly shown on a plat entitled "Kemp Enterprises Inc.," prepared by William C. Gerwitz, Land Surveyor, and dated August 22, 2018, a copy of which is attached to and made a part of this ordinance, hereinafter referred to as "the Property," is hereby permitted to be used for the purpose of self-storage facilities and multifamily dwellings containing up to 245 dwelling units, hereinafter referred to as "the Special Use," substantially as shown on the plans entitled "Kemps Village Senior Apartments & Storage Facility, Richmond, Virginia," prepared by Youngblood, Tyler & Associates, P.C., dated November 20, 2018, and last revised March 7, 2019, hereinafter referred to as "the Plans," copies of which are attached to and made a part of this ordinance.
- (b) The adoption of this ordinance shall constitute the issuance of a special use permit for the Property. The special use permit shall inure to the benefit of the owner or owners of the fee simple title to the Property as of the date on which this ordinance is adopted and their successors in fee simple title, all of which are hereinafter referred to as "the Owner." The conditions contained in this ordinance shall be binding on the Owner.

- § 3. **Special Terms and Conditions.** This special use permit is conditioned on the following special terms and conditions:
- (a) The Special Use of the Property shall be as (i) multifamily dwellings containing up to 245 dwelling units and interior and exterior amenity space, substantially as shown on the Plans, and (ii) self-service storage facilities consisting of three single-story buildings and one building not to exceed four stories. The self-service storage facilities shall not exceed an aggregate floor area of 175,000 square feet, substantially as shown on the Plans.
- (b) Occupancy of residential units developed upon the Property shall be age-restricted to persons 55 years of age or older in accordance with the following parameters:
  - 1. It is the intent of the parties that residential units shall be occupied by persons 55 years of age or older and that no residential unit shall be occupied by a person under the age of 18 years of age. In some instances, persons under the age of 55 but over the age of 18 shall be entitled to occupy residential units, subject, at all times, to the laws and regulations governing 55 and over restricted housing as more particularly set forth and described in paragraph 2 below.
  - 2. Each dwelling unit within the Property shall be developed and operated in compliance with applicable federal and state laws and regulations regarding housing intended for occupancy by persons 55 years of age or older, including but not limited to, the Fair Housing Act of 1968, 42 U.S.C. § 3601 (1968), except as provided by section 3607(b)(2)(C) of the Fair Housing Act of 1968, 42 U.S.C. § 3601 (1968), regarding discrimination based on familial status; the Housing for Older Persons Act of 1995; the Virginia Fair Housing Law; any regulations adopted pursuant to the foregoing; any judicial decisions arising thereunder; any exemptions or qualifications thereunder; and

**REASON:** The proposed senior apartments will occupy area in both the B-3 General Business District and the R-4 Single-Family Residential District. Section 30-408.1 of the zoning ordinance states that multi-family dwellings are not allowed in the R-4 Single-Family Residential District and section 30-408.7 limits the maximum height of structures in the R-4 district to 35 feet. The proposed buildings will be 52 feet tall.

Section 30-438.1(15) of the zoning ordinance states that dwelling units are not allowed in the B-3 General Business District unless contained in the same building as other permitted uses.

The proposed self-storage facility will be located in the B-3 General Business District. The use is restricted to a maximum of 20,000 feet of floor space in this district and the proposal requests a facility with 175,000 square feet of floor space.