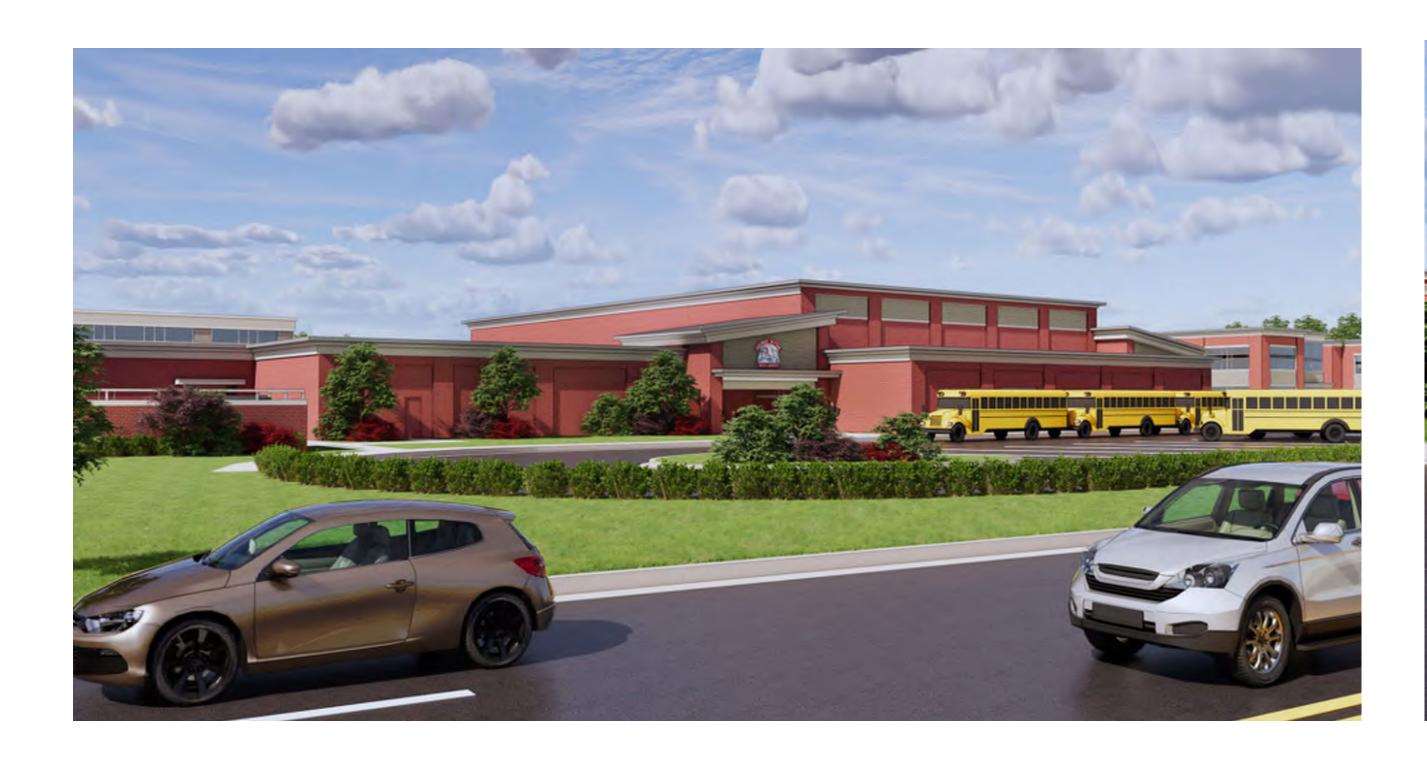

### VIEWS OF STUDENT ENTRY FROM MIDLOTHIAN TURNPIKE

- A RED FIELD BRICK
- D PRE-FINISHED BREAK METAL TRIM

- B ARCHITECTURAL PRECAST CONCRETE
- HIGH PERFORMANCE (TINTED) INSULATED
  GLAZING IN THERMALLY BROKEN ALUMINUM
  STOREFRONT FRAMING