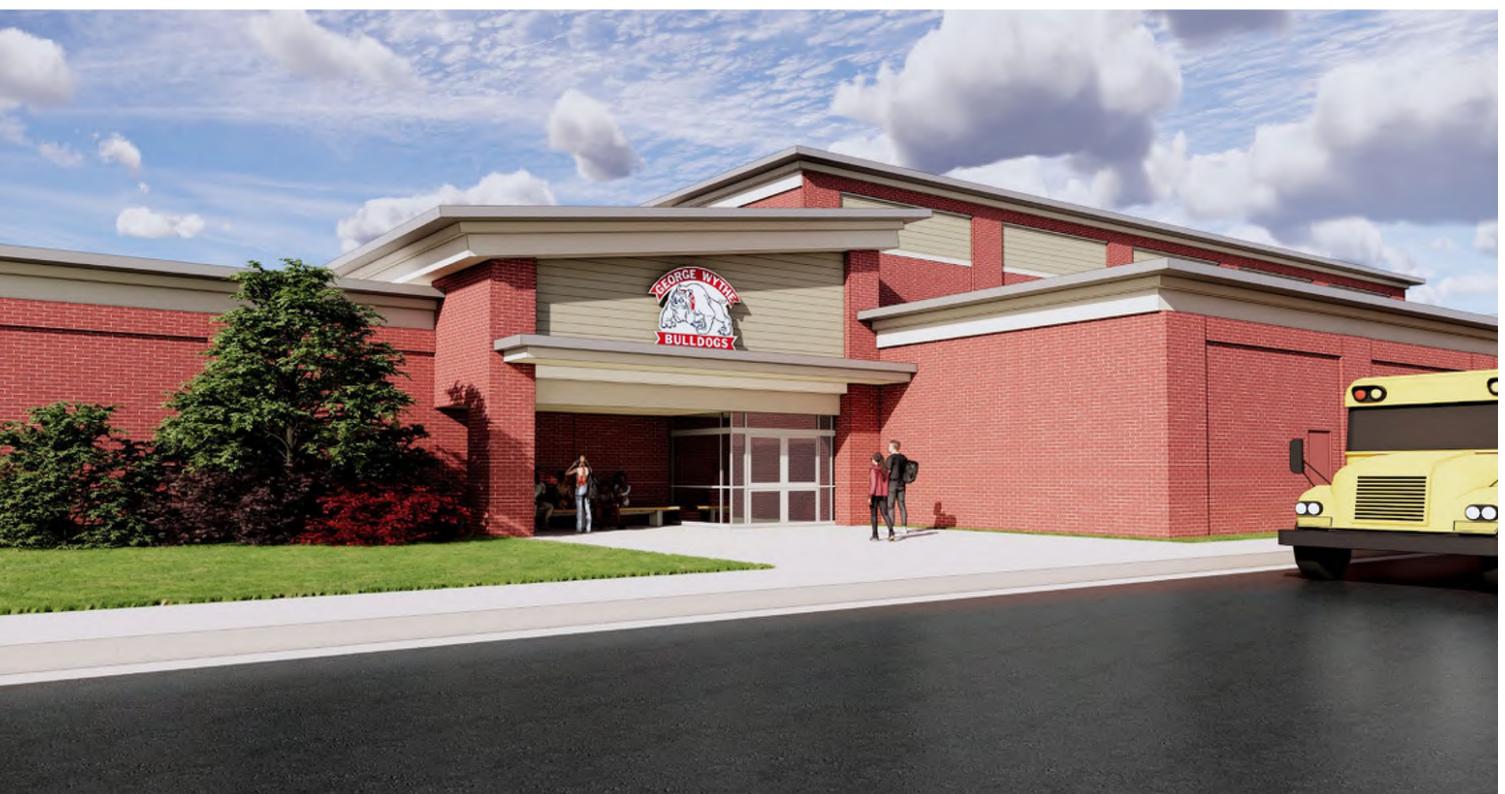

### VIEWS OF STUDENT ENTRY FROM MIDLOTHIAN TURNPIKE

- A RED FIELD BRICK
- D PRE-FINISHED BREAK METAL TRIM

- B ARCHITECTURAL PRECAST CONCRETE
- HIGH PERFORMANCE (TINTED) INSULATED
  GLAZING IN THERMALLY BROKEN ALUMINUM
  STOREFRONT FRAMING