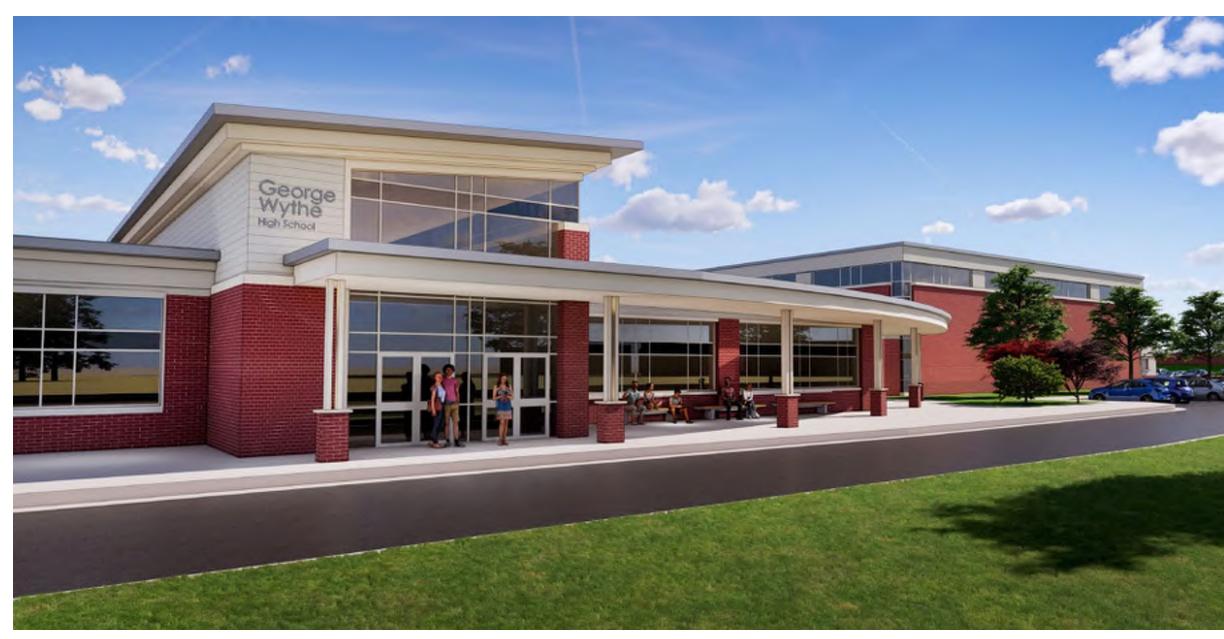

# VIEWS OF MAIN ENTRY FROM CRUTCHFIELD STREET





# VIEWS OF ACADEMIC WING FROM CRUTCHFIELD STREET









### VIEWS OF BUILDING FROM MIDLOTHIAN TURNPIKE







# VIEWS OF BUILDING FROM MIDLOTHIAN TURNPIKE









### VIEWS OF STUDENT ENTRY FROM MIDLOTHIAN TURNPIKE





- A RED FIELD BRICK
- D PRE-FINISHED BREAK METAL TRIM

- B ARCHITECTURAL PRECAST CONCRETE
- HIGH PERFORMANCE (TINTED) INSULATED
  GLAZING IN THERMALLY BROKEN ALUMINUM
  STOREFRONT FRAMING

- C PAINTED STEEL COLUMNS
- PRE-FINISHED ARCHITECTURAL METAL WALL PANELS

#### **BUILDING EXTERIOR MATERIALS**





### FIRST FLOOR PLAN







### **SECOND FLOOR PLAN**

0' 5' 15' 30' 60'