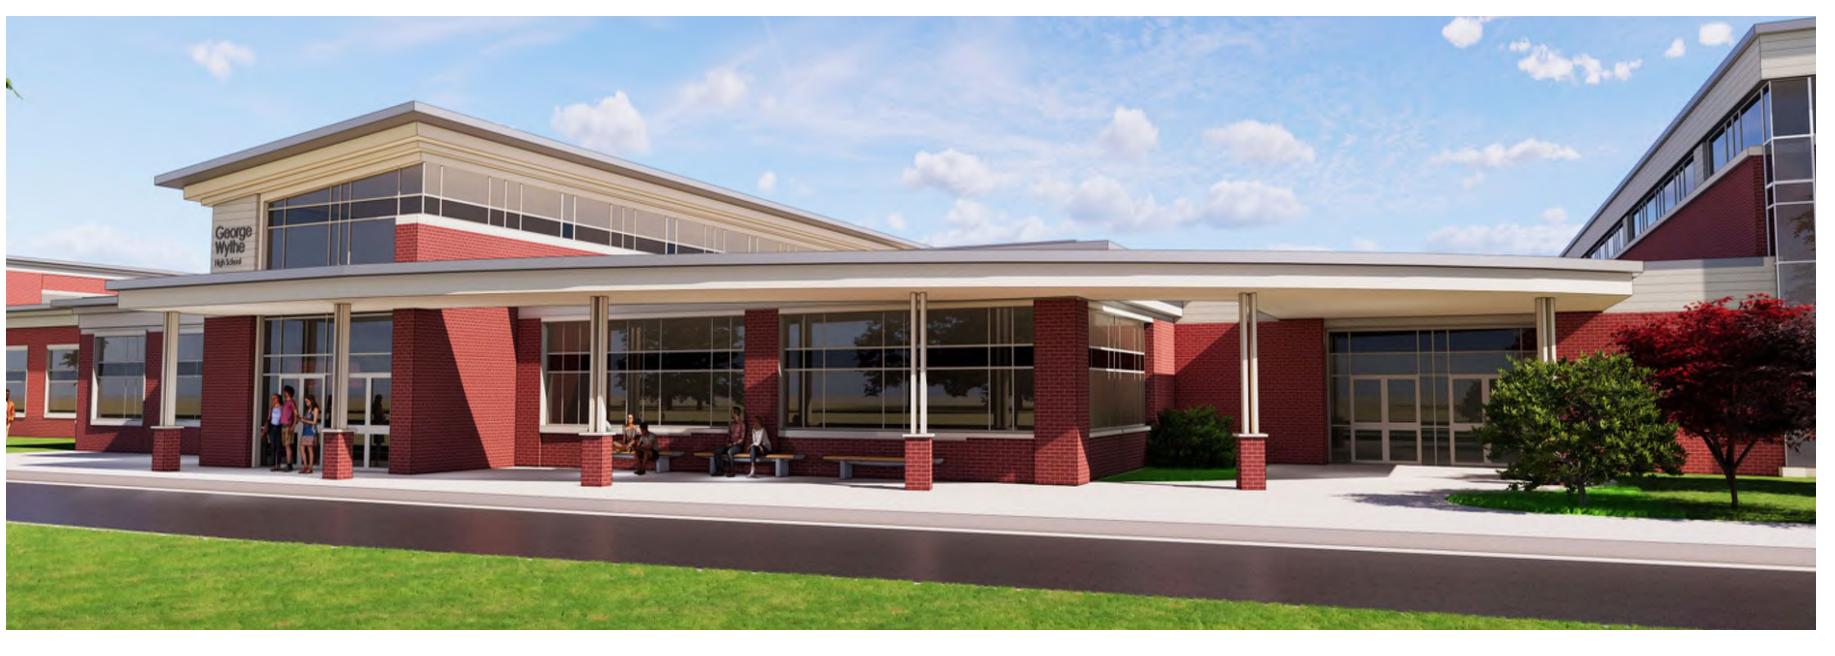

# VIEWS OF MAIN ENTRY FROM CRUTCHFIELD STREET





# VIEWS OF ACADEMIC WING FROM CRUTCHFIELD STREET









### VIEWS OF BUILDING FROM MIDLOTHIAN TURNPIKE







# VIEWS OF BUILDING FROM MIDLOTHIAN TURNPIKE









### VIEWS OF STUDENT ENTRY FROM MIDLOTHIAN TURNPIKE





- A RED FIELD BRICK
- D PRE-FINISHED BREAK METAL TRIM

- B ARCHITECTURAL PRECAST CONCRETE
- HIGH PERFORMANCE (TINTED) INSULATED
  GLAZING IN THERMALLY BROKEN ALUMINUM
  STOREFRONT FRAMING

- C PAINTED STEEL COLUMNS
- PRE-FINISHED ARCHITECTURAL METAL WALL PANELS

#### **BUILDING EXTERIOR MATERIALS**





### FIRST FLOOR PLAN







### **SECOND FLOOR PLAN**

0' 5' 15' 30' 60'