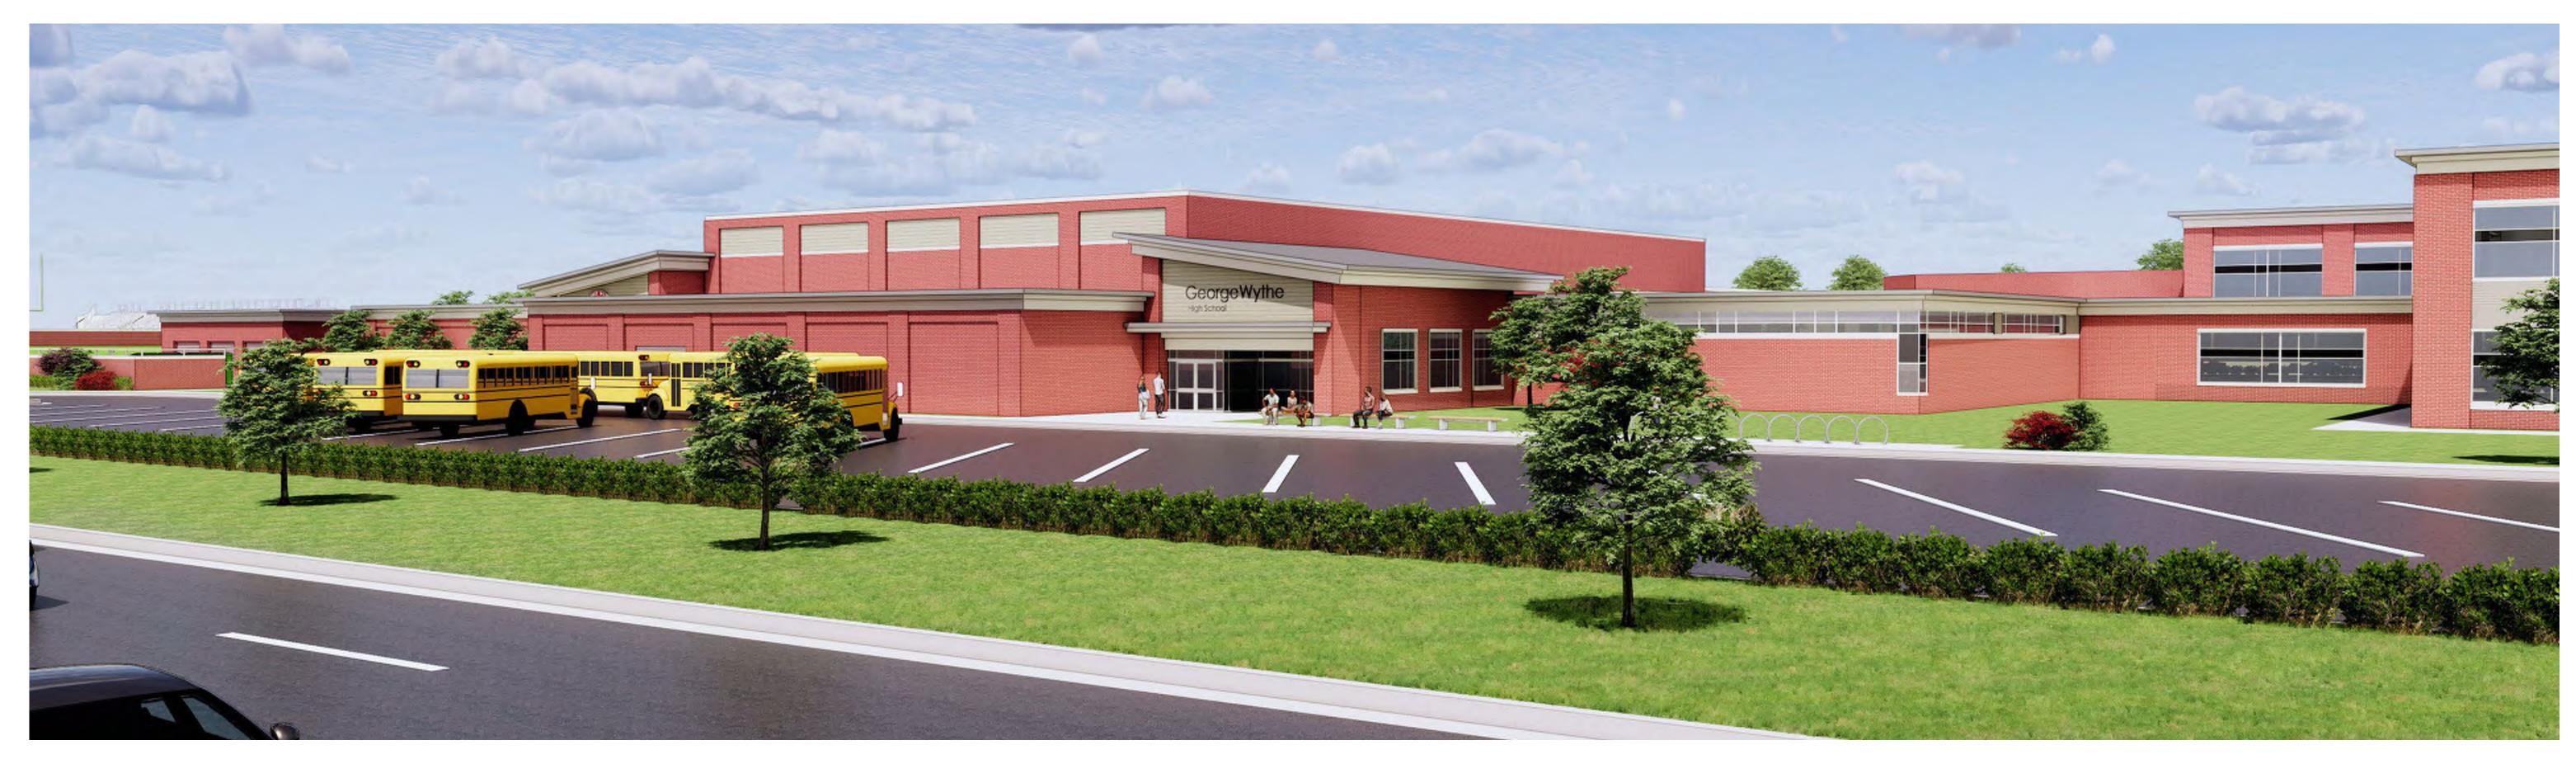

# VIEWS OF MAIN ENTRY FROM CRUTCHFIELD STREET





# VIEWS OF ACADEMIC WING FROM CRUTCHFIELD STREET









### VIEWS OF BUILDING FROM MIDLOTHIAN TURNPIKE







# VIEWS OF BUILDING FROM MIDLOTHIAN TURNPIKE









### VIEWS OF STUDENT ENTRY FROM MIDLOTHIAN TURNPIKE





- A RED FIELD BRICK
- D PRE-FINISHED BREAK METAL TRIM

- B ARCHITECTURAL PRECAST CONCRETE
- HIGH PERFORMANCE (TINTED) INSULATED
  GLAZING IN THERMALLY BROKEN ALUMINUM
  STOREFRONT FRAMING

- C PAINTED STEEL COLUMNS
- PRE-FINISHED ARCHITECTURAL METAL WALL PANELS

#### **BUILDING EXTERIOR MATERIALS**





### FIRST FLOOR PLAN







### **SECOND FLOOR PLAN**

0' 5' 15' 30' 60'