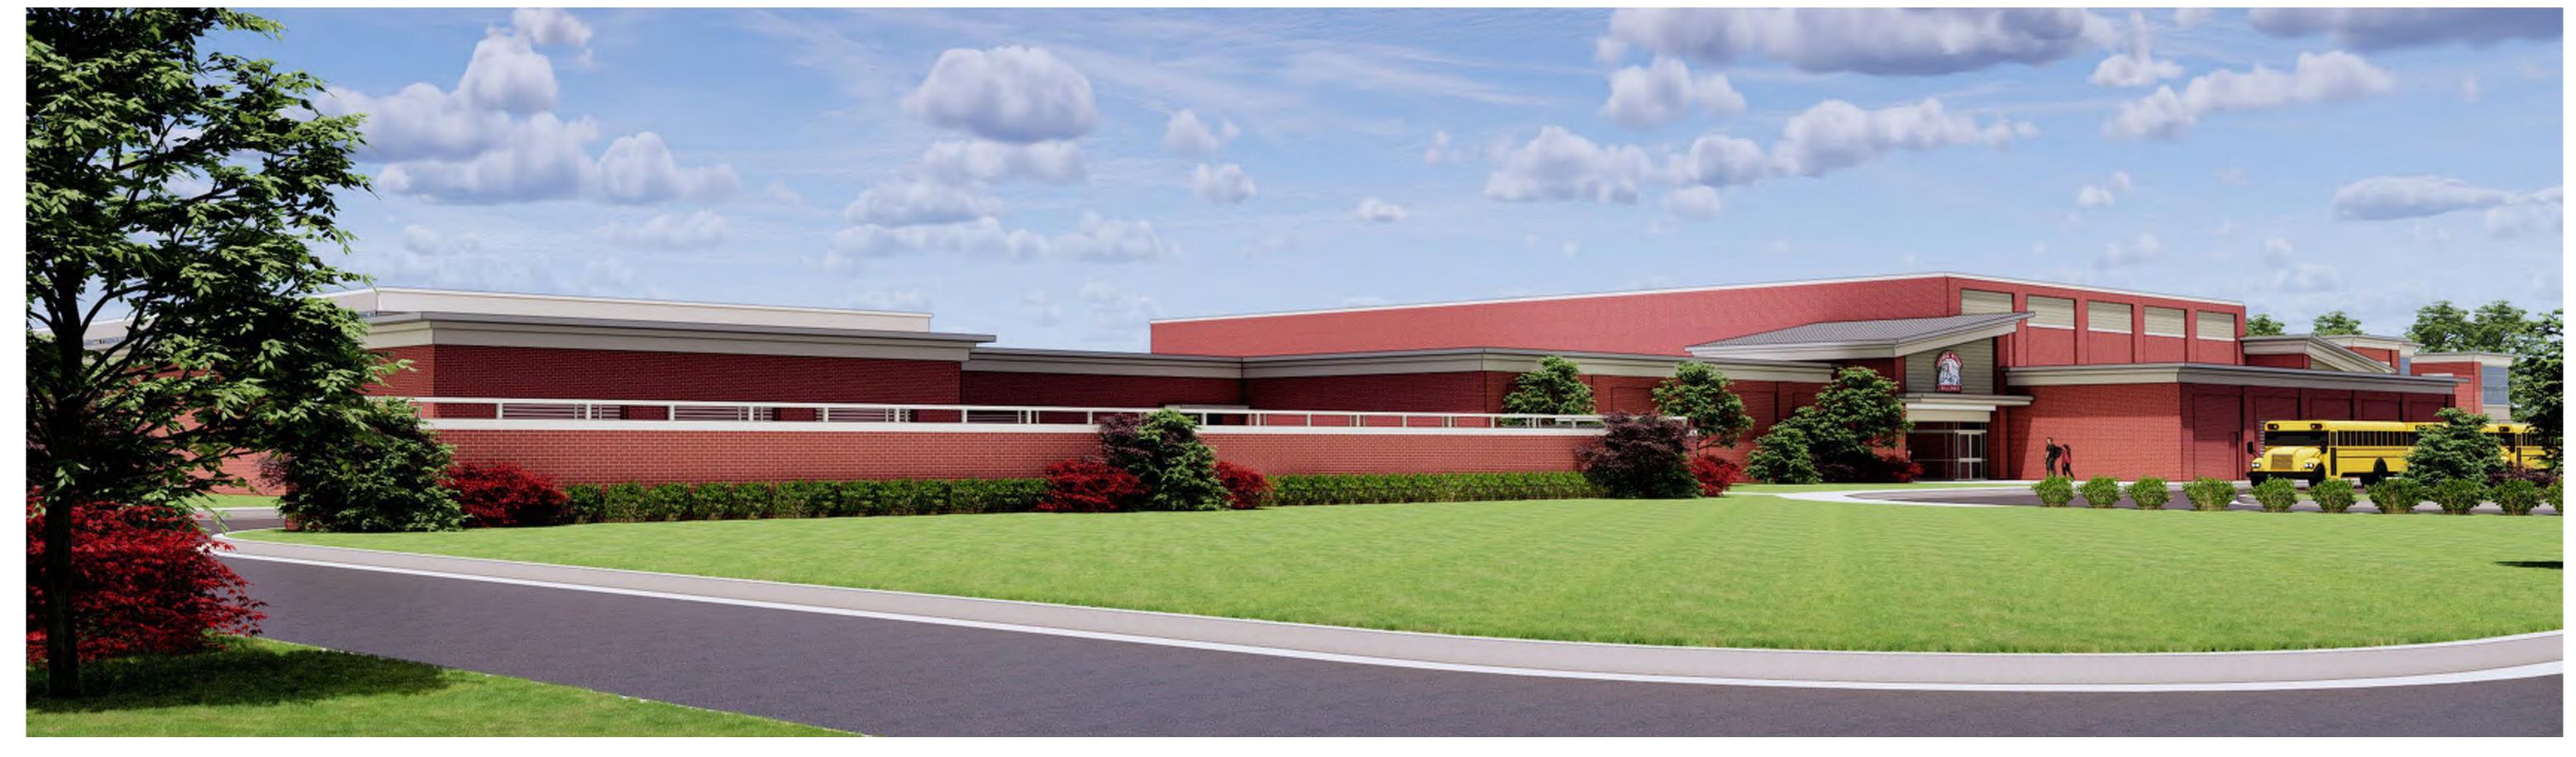

# VIEWS OF MAIN ENTRY FROM CRUTCHFIELD STREET





# VIEWS OF ACADEMIC WING FROM CRUTCHFIELD STREET









### VIEWS OF BUILDING FROM MIDLOTHIAN TURNPIKE







# VIEWS OF BUILDING FROM MIDLOTHIAN TURNPIKE









### VIEWS OF STUDENT ENTRY FROM MIDLOTHIAN TURNPIKE





- A RED FIELD BRICK
- D PRE-FINISHED BREAK METAL TRIM

- B ARCHITECTURAL PRECAST CONCRETE
- HIGH PERFORMANCE (TINTED) INSULATED
  GLAZING IN THERMALLY BROKEN ALUMINUM
  STOREFRONT FRAMING

- C PAINTED STEEL COLUMNS
- PRE-FINISHED ARCHITECTURAL METAL WALL PANELS

#### **BUILDING EXTERIOR MATERIALS**





### FIRST FLOOR PLAN







### **SECOND FLOOR PLAN**

0' 5' 15' 30' 60'