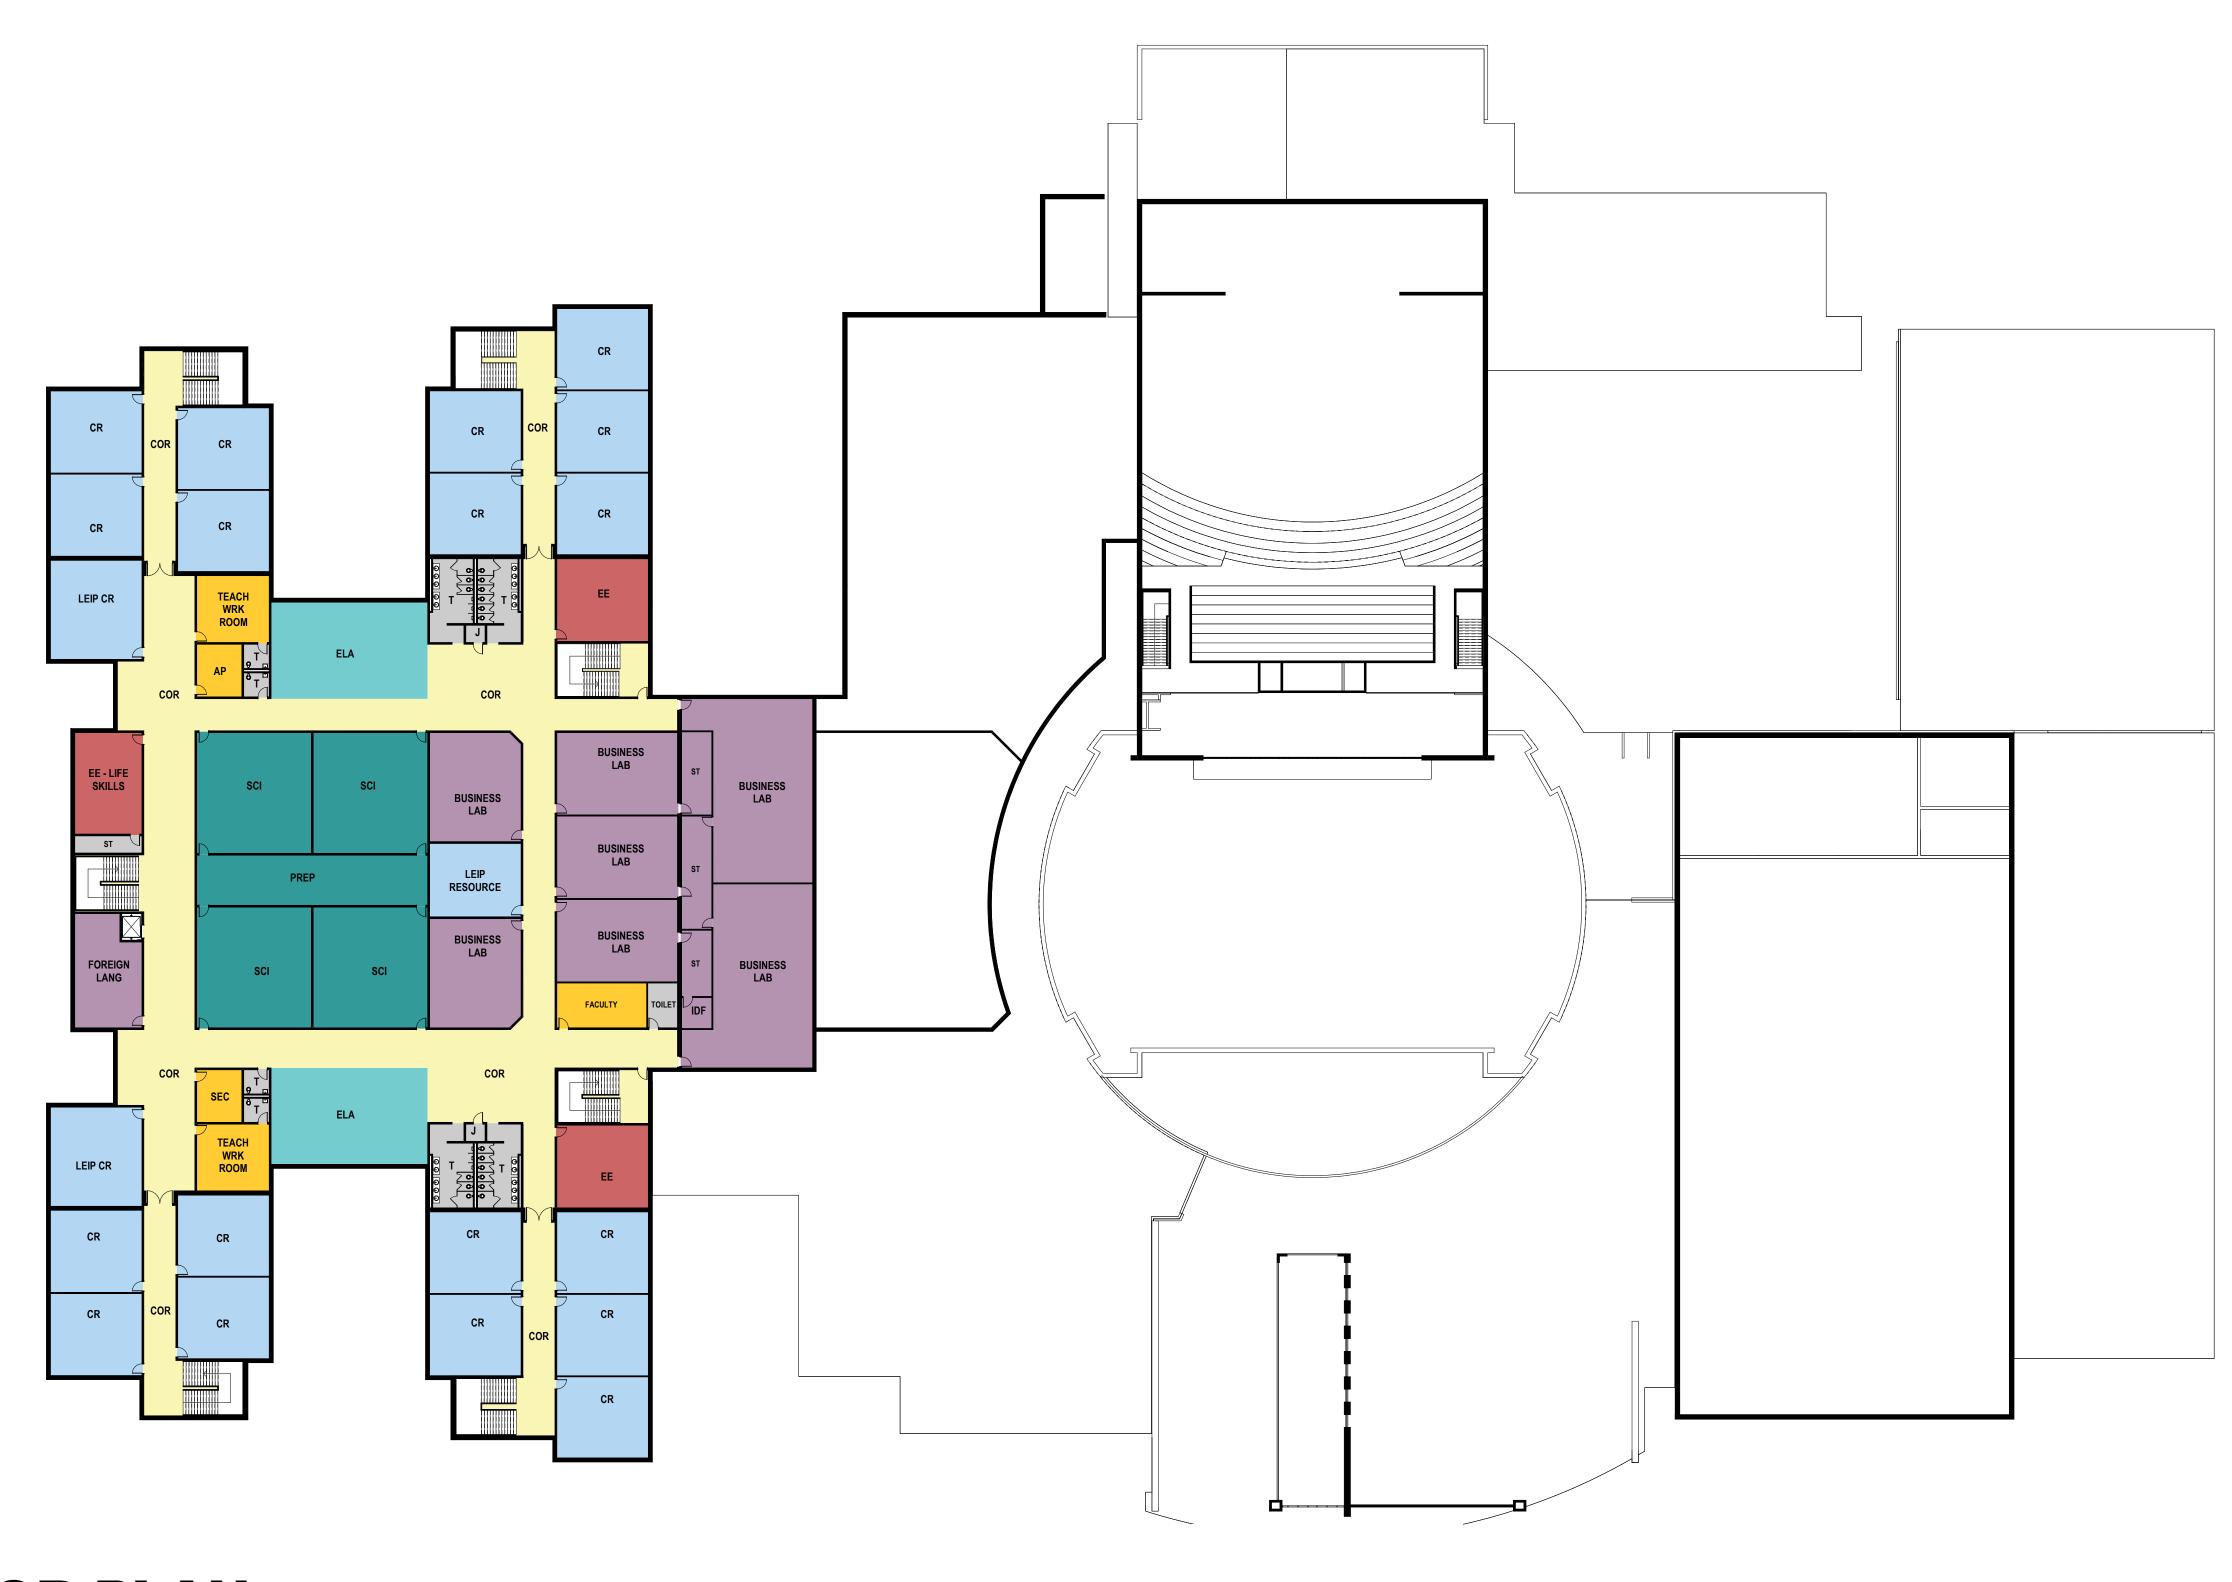

# VIEWS OF MAIN ENTRY FROM CRUTCHFIELD STREET





# VIEWS OF ACADEMIC WING FROM CRUTCHFIELD STREET









### VIEWS OF BUILDING FROM MIDLOTHIAN TURNPIKE







# VIEWS OF BUILDING FROM MIDLOTHIAN TURNPIKE









### VIEWS OF STUDENT ENTRY FROM MIDLOTHIAN TURNPIKE





- A RED FIELD BRICK
- D PRE-FINISHED BREAK METAL TRIM

- B ARCHITECTURAL PRECAST CONCRETE
- HIGH PERFORMANCE (TINTED) INSULATED
  GLAZING IN THERMALLY BROKEN ALUMINUM
  STOREFRONT FRAMING

- C PAINTED STEEL COLUMNS
- PRE-FINISHED ARCHITECTURAL METAL WALL PANELS

#### **BUILDING EXTERIOR MATERIALS**





### FIRST FLOOR PLAN







### **SECOND FLOOR PLAN**

0' 5' 15' 30' 60'