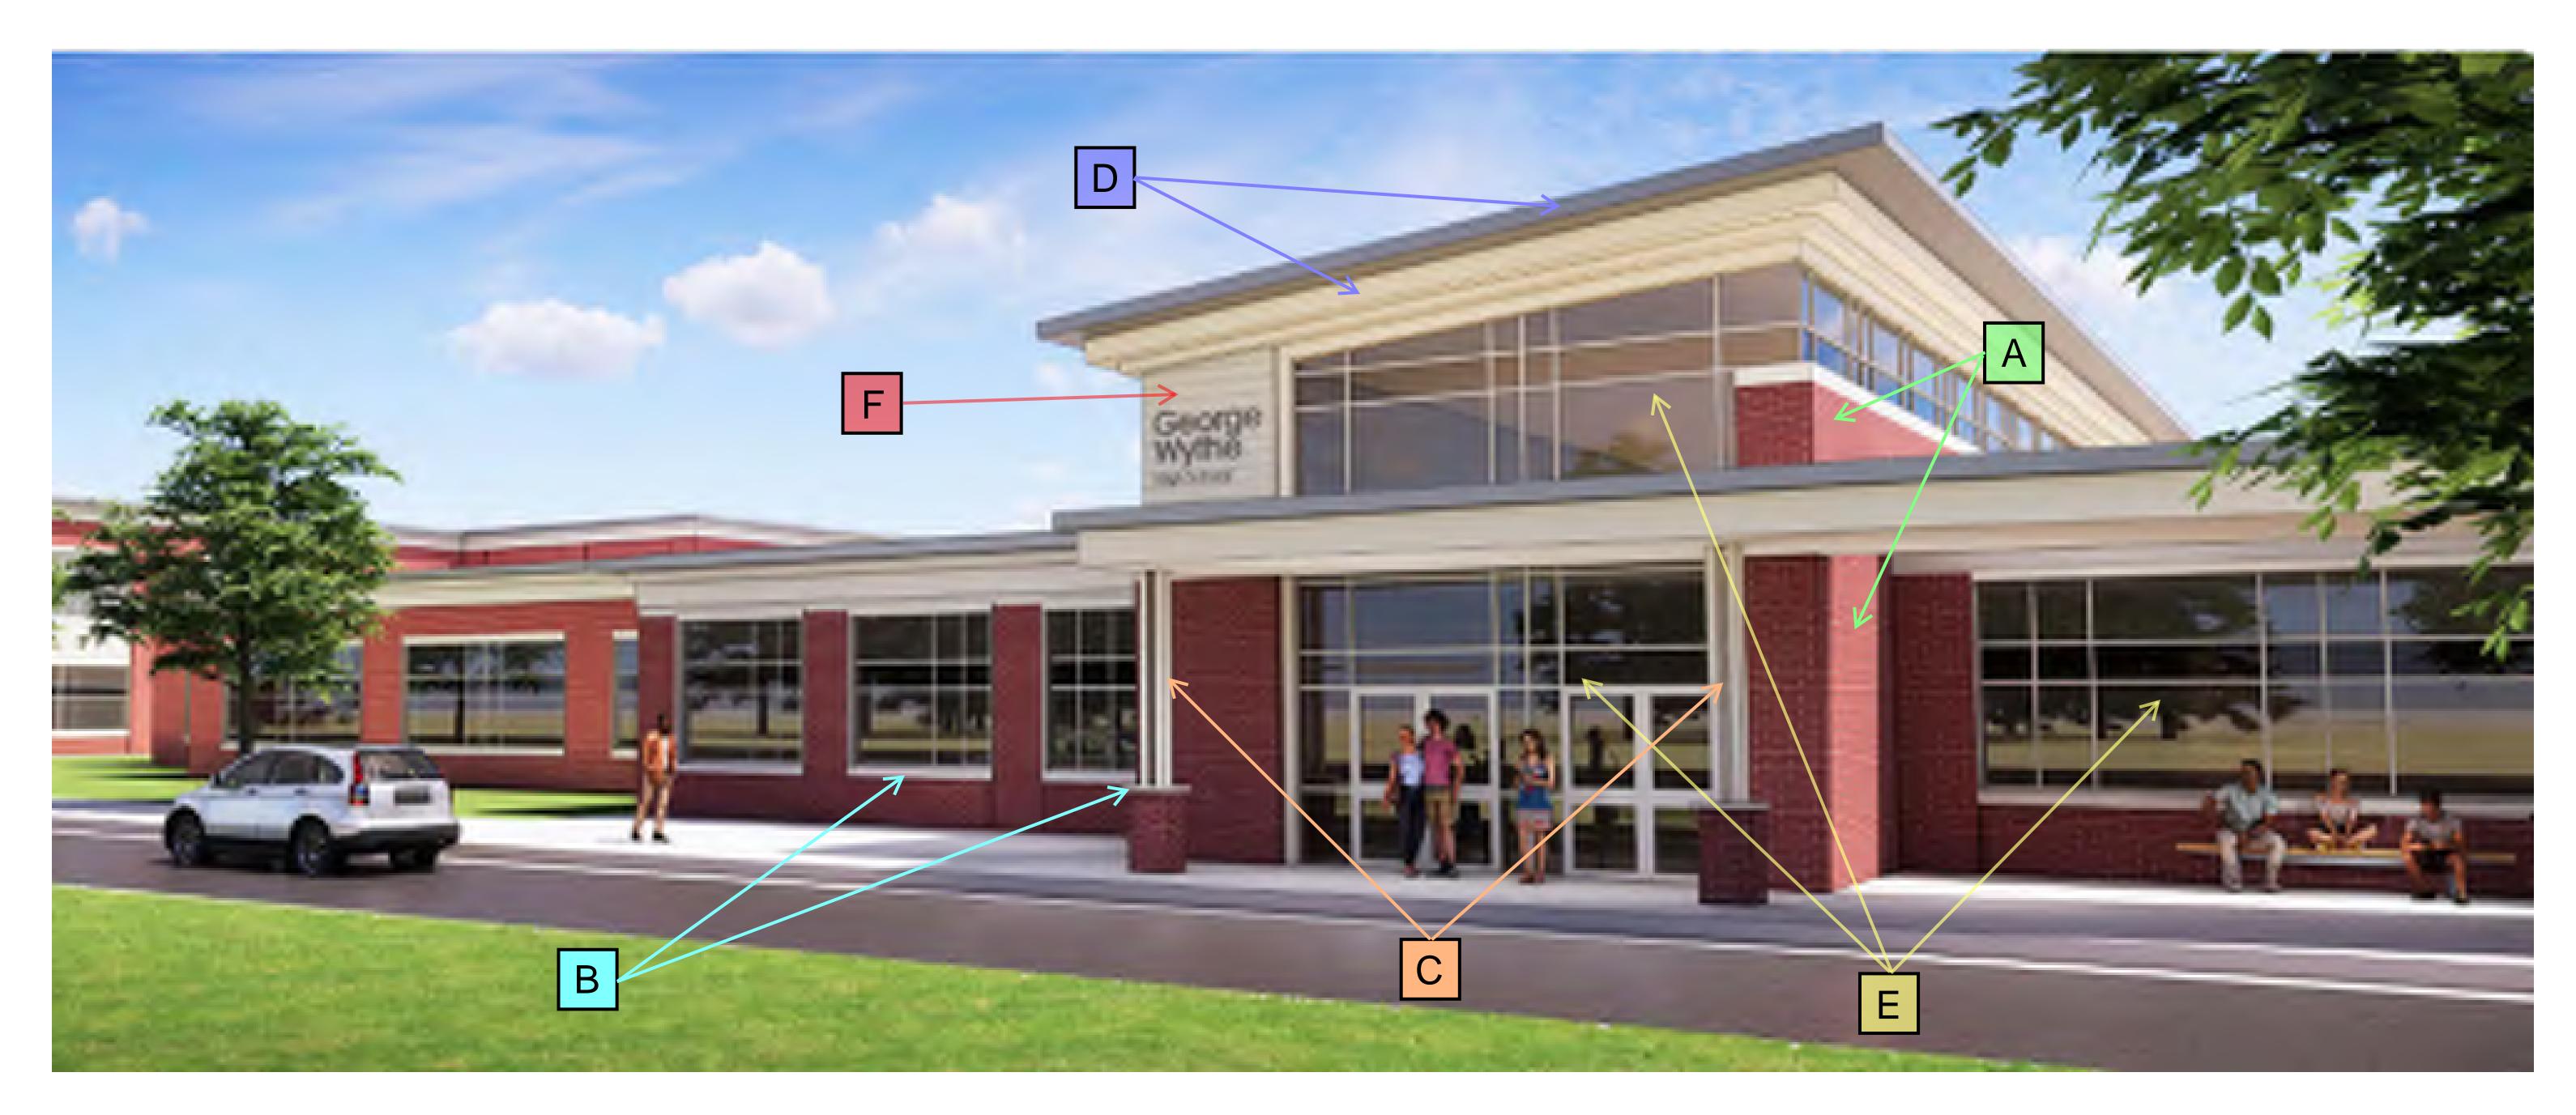

# VIEWS OF MAIN ENTRY FROM CRUTCHFIELD STREET

# VIEWS OF ACADEMIC WING FROM CRUTCHFIELD STREET

### VIEWS OF BUILDING FROM MIDLOTHIAN TURNPIKE

# VIEWS OF BUILDING FROM MIDLOTHIAN TURNPIKE

### VIEWS OF STUDENT ENTRY FROM MIDLOTHIAN TURNPIKE

- A RED FIELD BRICK
- D PRE-FINISHED BREAK METAL TRIM

- B ARCHITECTURAL PRECAST CONCRETE
- HIGH PERFORMANCE (TINTED) INSULATED
  GLAZING IN THERMALLY BROKEN ALUMINUM
  STOREFRONT FRAMING

- C PAINTED STEEL COLUMNS
- PRE-FINISHED ARCHITECTURAL METAL WALL PANELS

#### **BUILDING EXTERIOR MATERIALS**