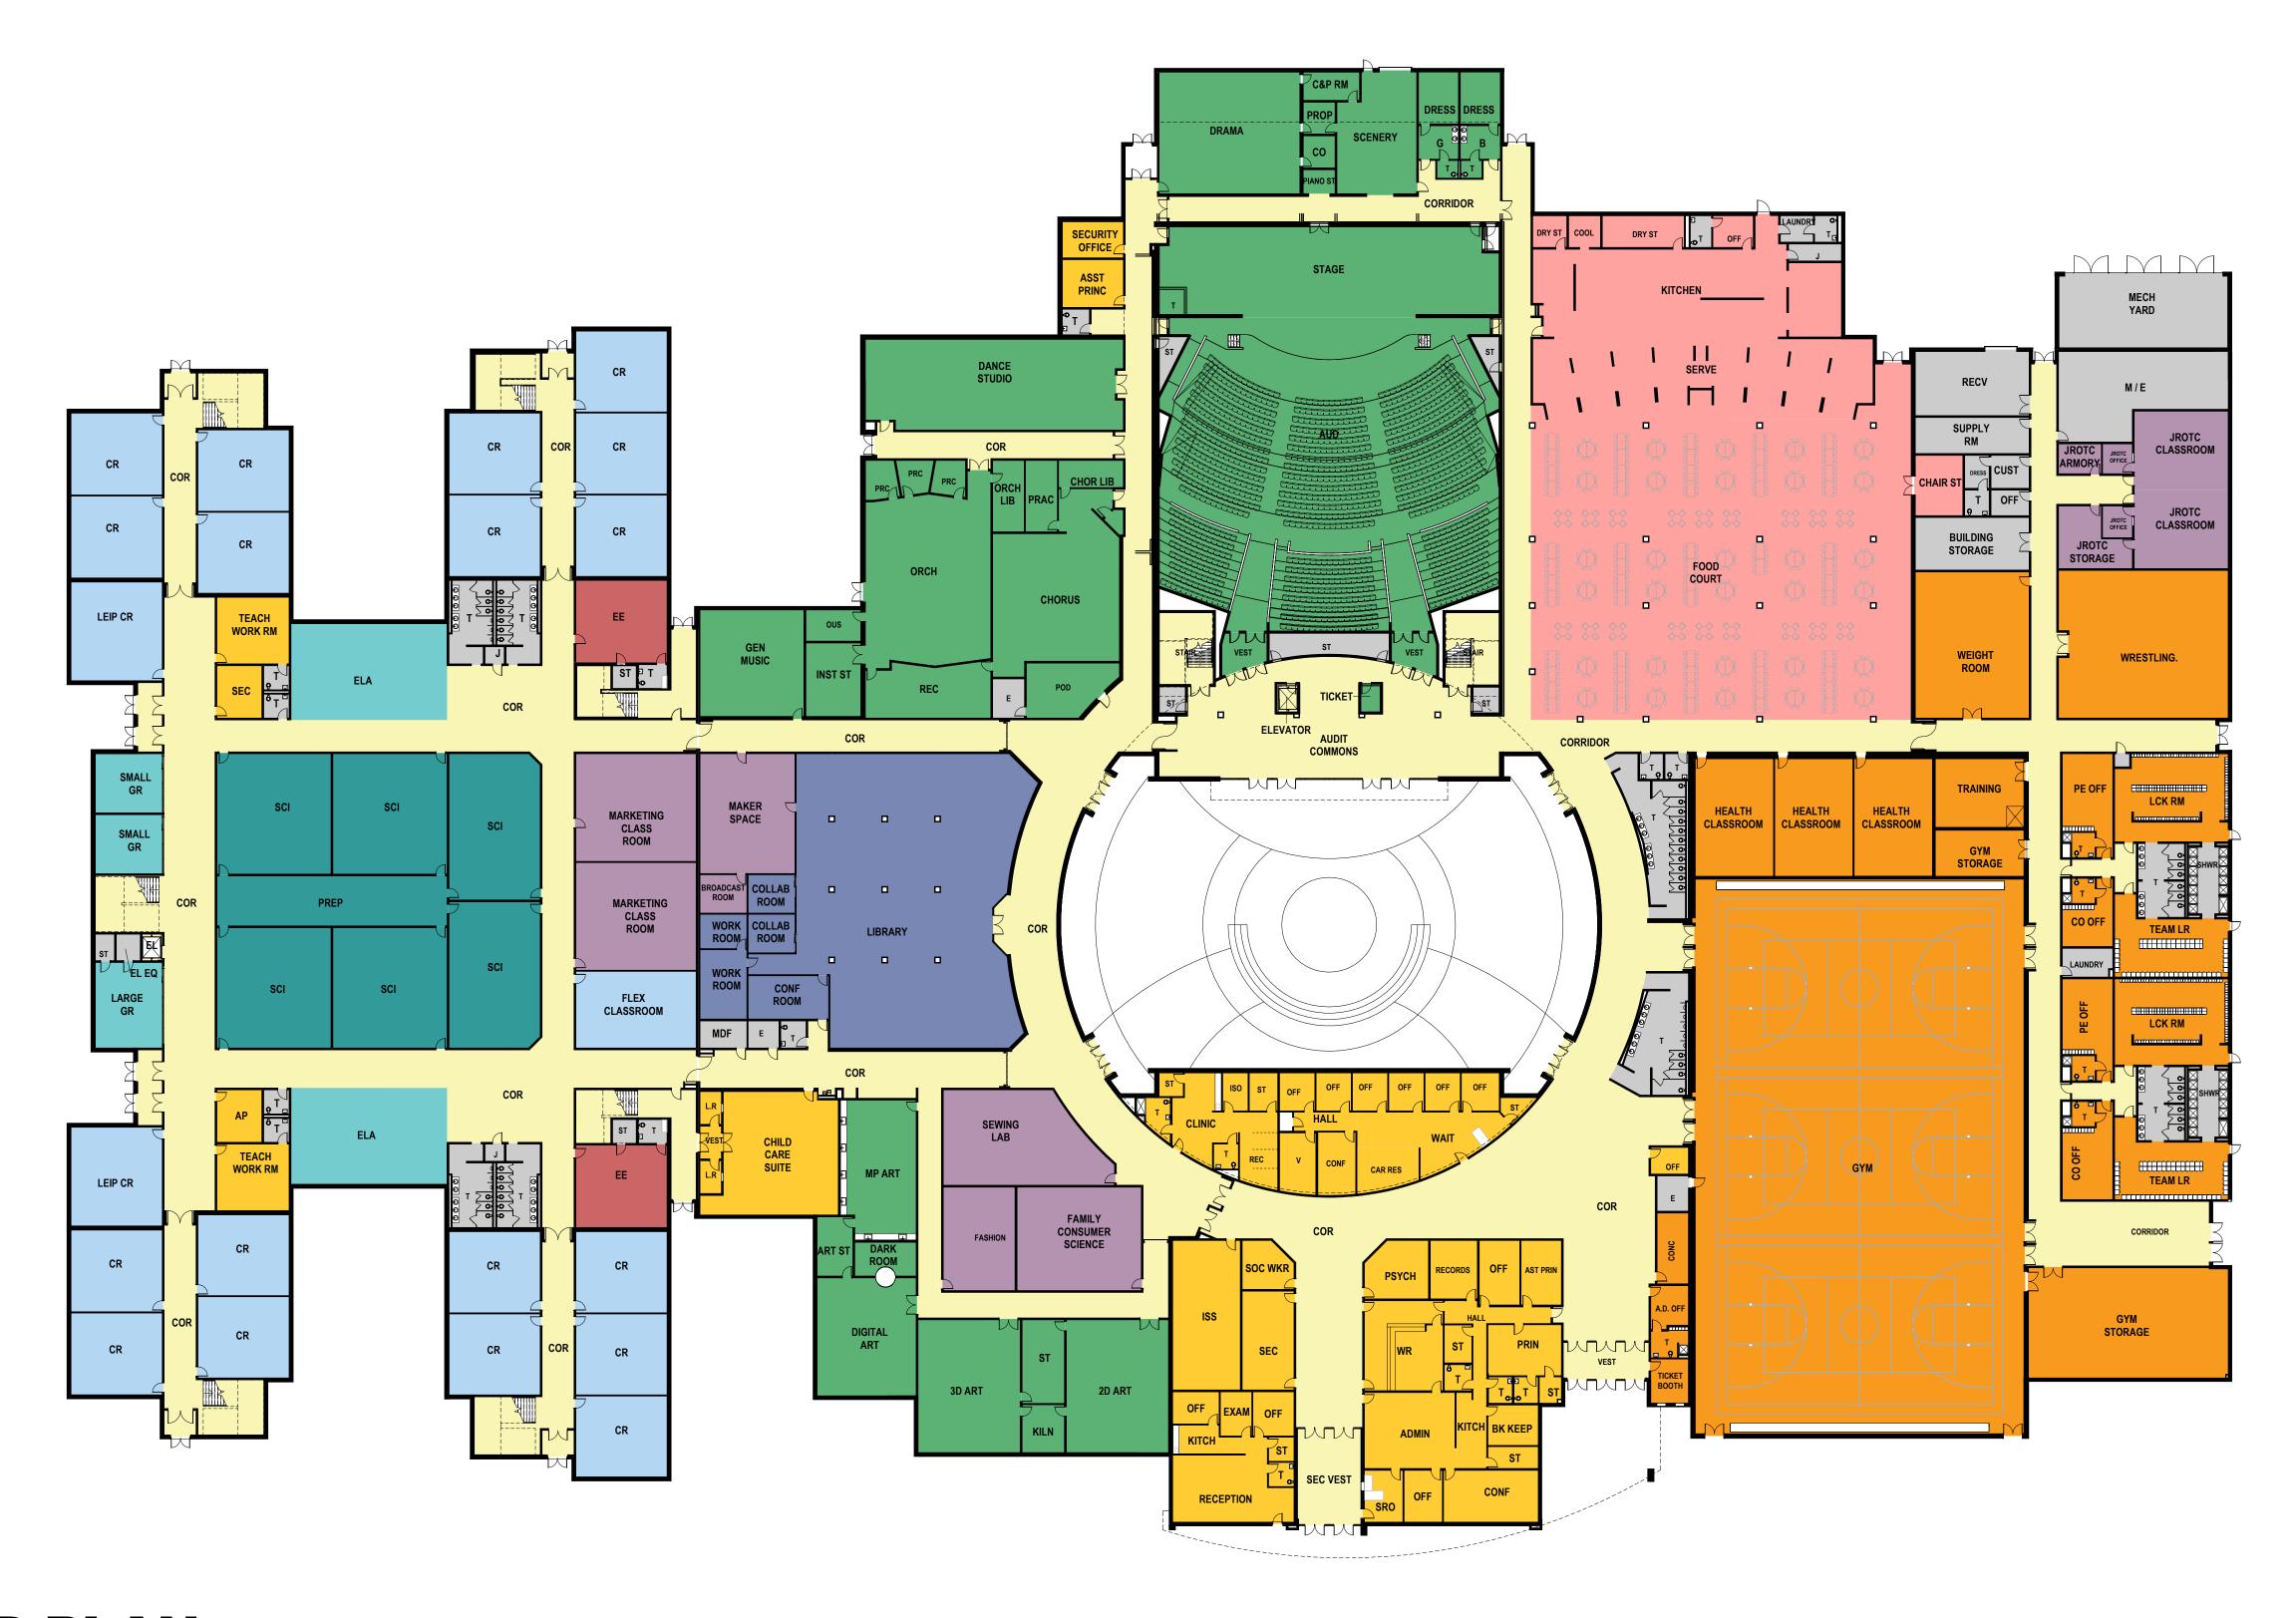

# VIEWS OF MAIN ENTRY FROM CRUTCHFIELD STREET





# VIEWS OF ACADEMIC WING FROM CRUTCHFIELD STREET









### VIEWS OF BUILDING FROM MIDLOTHIAN TURNPIKE







# VIEWS OF BUILDING FROM MIDLOTHIAN TURNPIKE









### VIEWS OF STUDENT ENTRY FROM MIDLOTHIAN TURNPIKE





- A RED FIELD BRICK
- D PRE-FINISHED BREAK METAL TRIM

- B ARCHITECTURAL PRECAST CONCRETE
- HIGH PERFORMANCE (TINTED) INSULATED
  GLAZING IN THERMALLY BROKEN ALUMINUM
  STOREFRONT FRAMING

- C PAINTED STEEL COLUMNS
- PRE-FINISHED ARCHITECTURAL METAL WALL PANELS

#### **BUILDING EXTERIOR MATERIALS**





### FIRST FLOOR PLAN







### **SECOND FLOOR PLAN**

0' 5' 15' 30' 60'