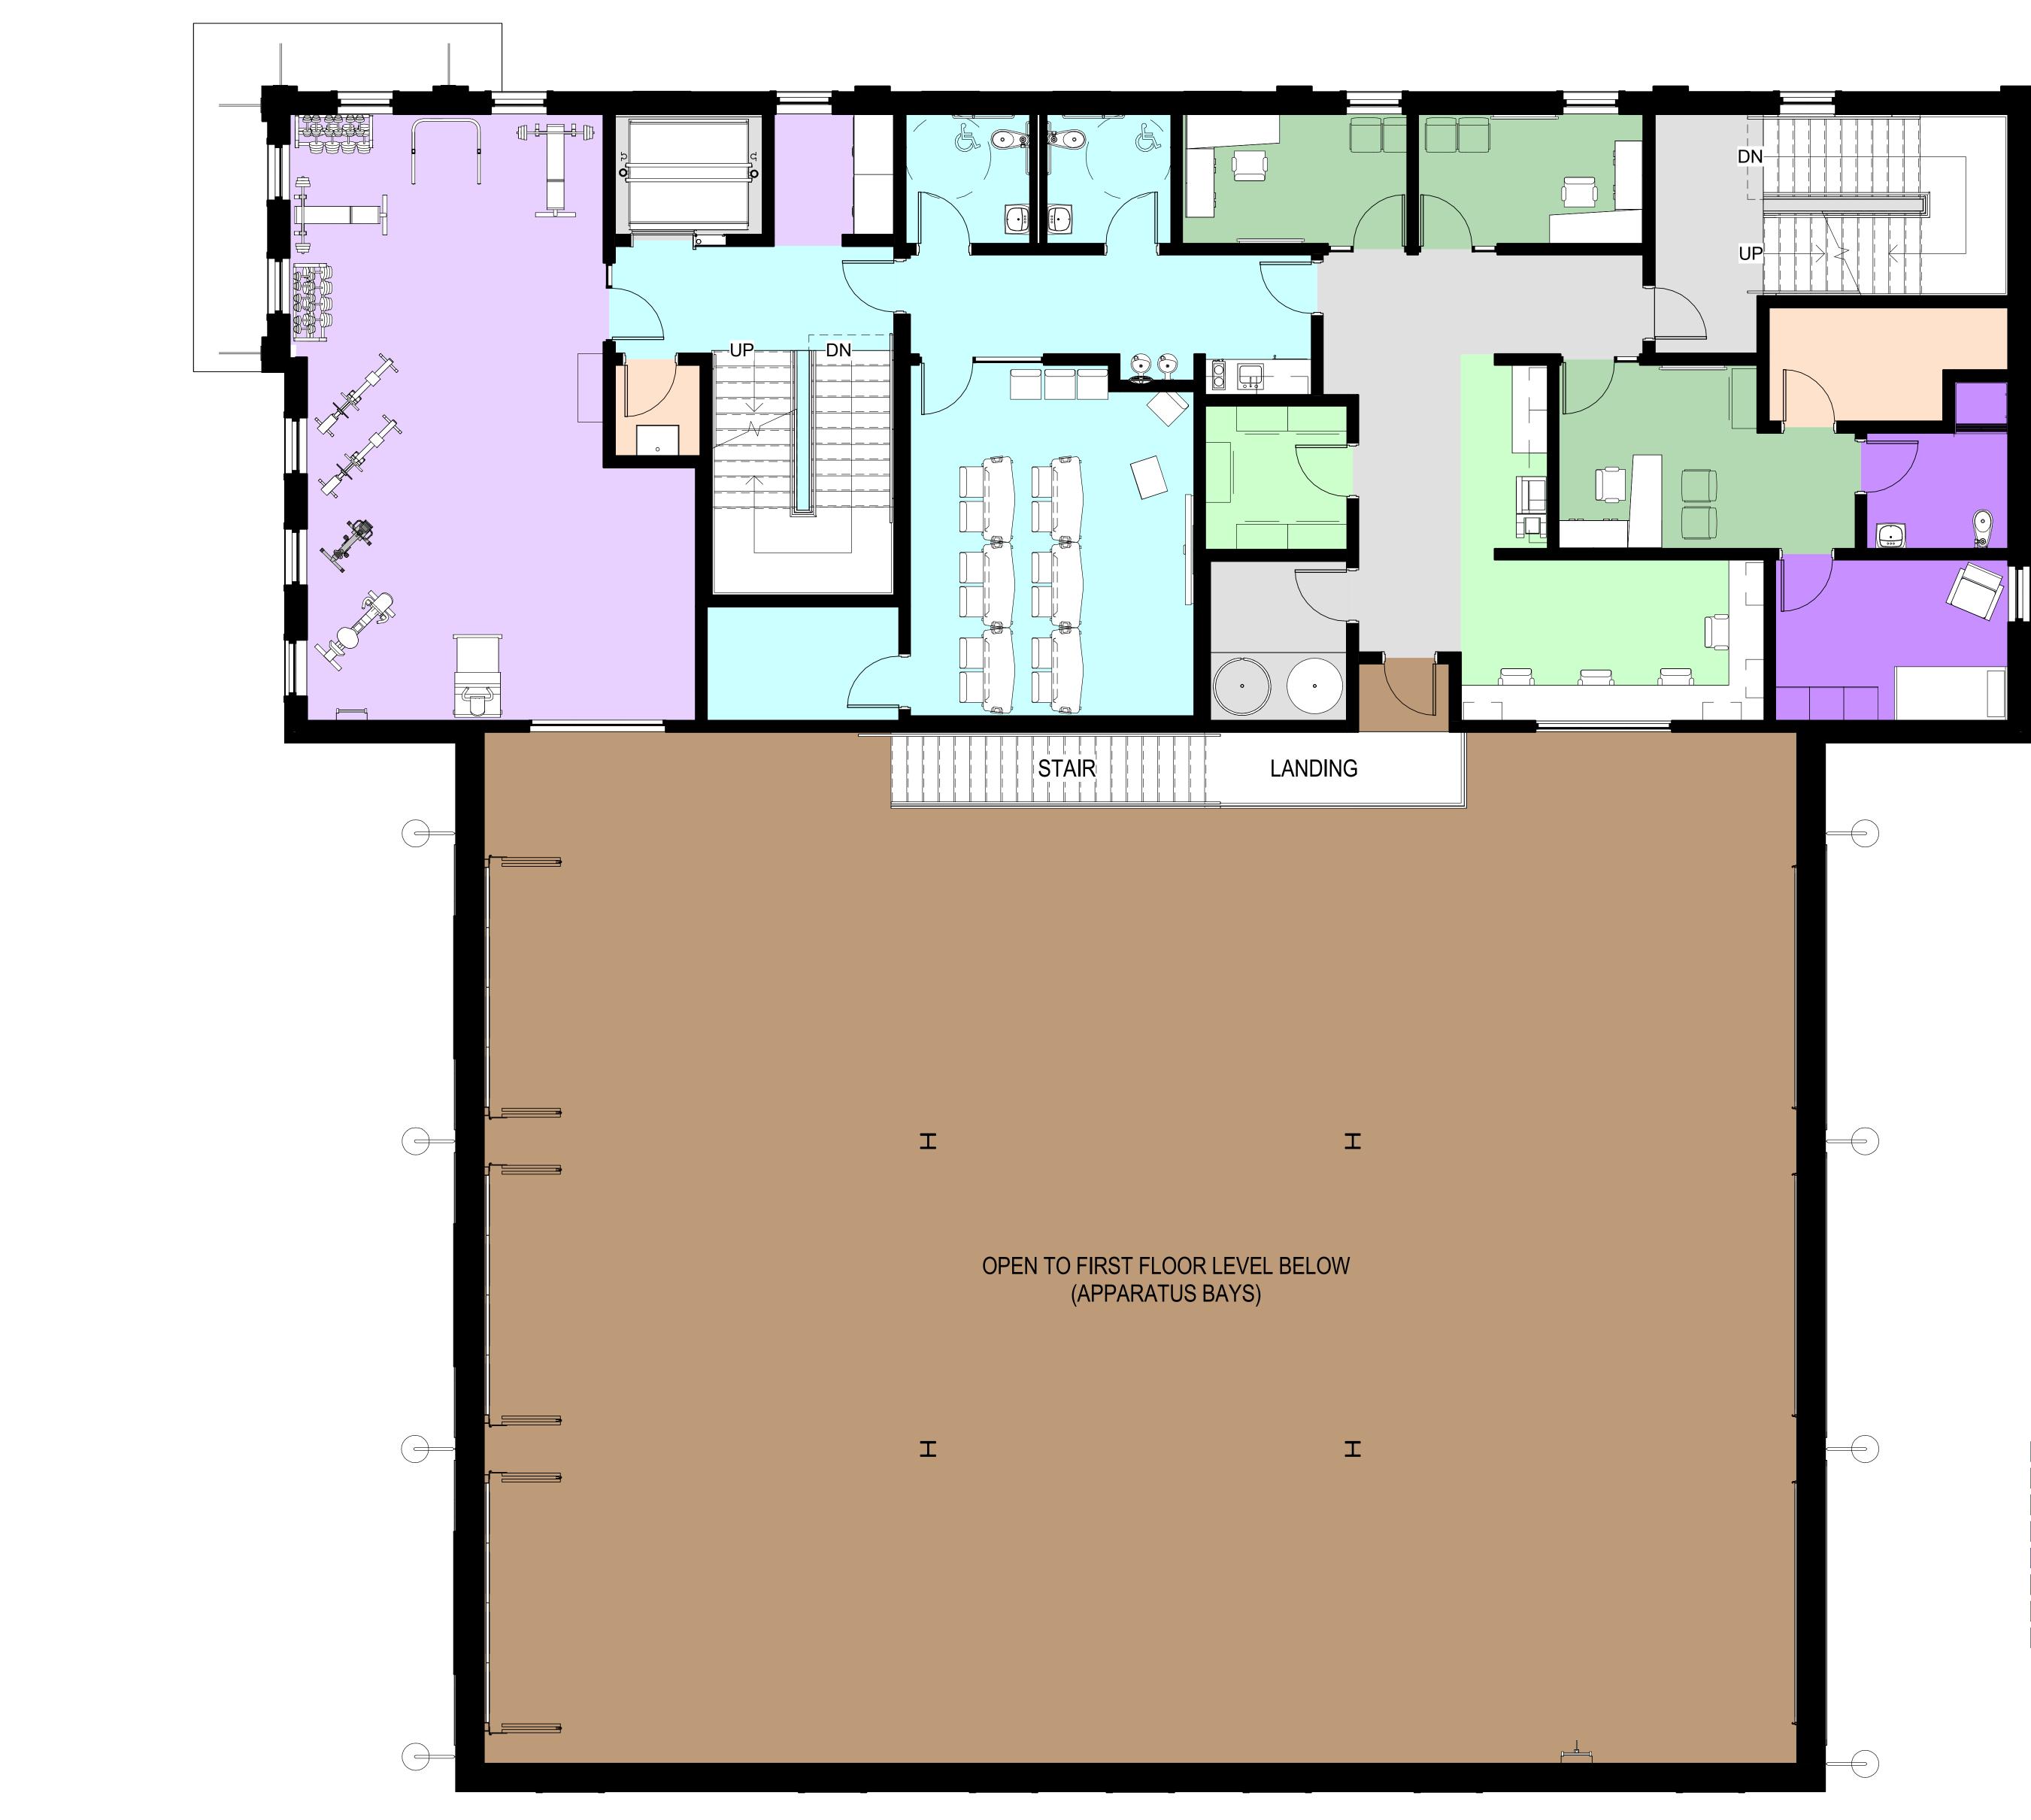

## **FLOOR PLAN: THIRD FLOOR**

**UDC Submission** 

## <u>LEGEND</u>

1.00 ADMINISTRATIVE - MAIN PUBLIC ENTRANCE 2.00 ADMINISTRATIVE - WATCH ROOM / SHARED ADMIN SPACES 3.00 ADMINISTRATIVE - STAFF OFFICE SPACES (OFFICER / STAFF) 4.00 SHARED STAFF - WORK / LIVING SPACES 5.00 RESIDENTIAL - STAFF SLEEPING AREA (BUNK ROOMS + TLT-SHWR ROOMS) 6.00 OPERATION - APPARATUS BAYS & SUPPORT SPACES 7.00 SUPPORT SPACES - BUILDING SERVICES 8.00 SUPPORT SPACES - CIRCULATION-CONSTRUCTION ("NET-TO-GROSS")