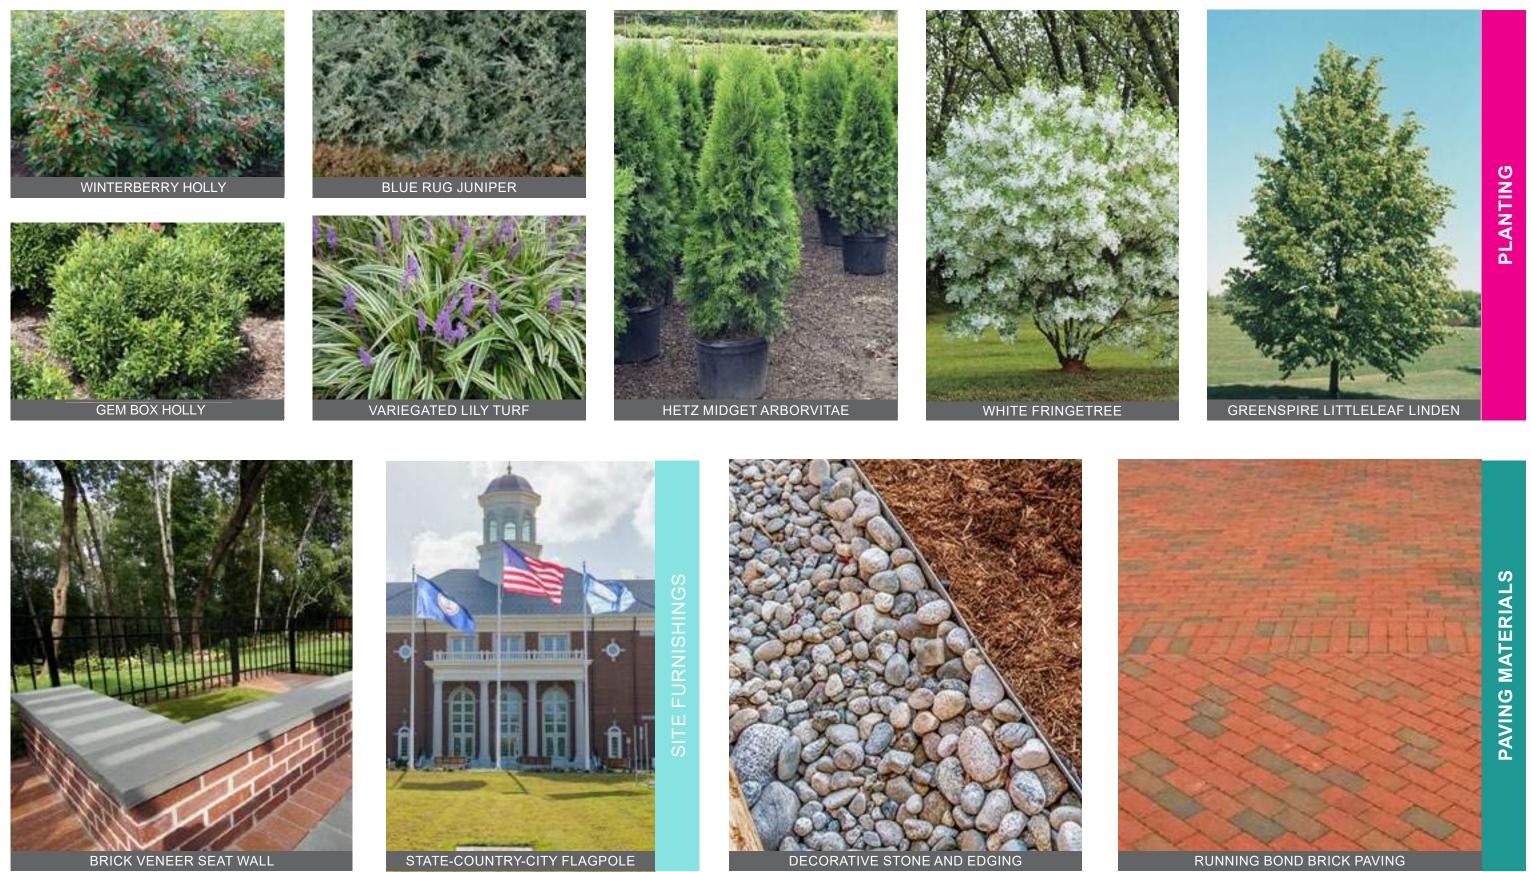

#### Planting & Materials Plan

**UDC Submission** 

| PLANT KEY |                              |
|-----------|------------------------------|
| REES      | COMMON NAME                  |
| CHI VIR   | WHITE FRINGETREE             |
| IL GRE    | GREENSPIRE LITTLELEAF LINDEN |
|           |                              |
| HRUBS     | COMMON NAME                  |

| SHRUBS  |                        |  |
|---------|------------------------|--|
| LE GLA  | GEM BOX HOLLY          |  |
| TE VIR  | WINTERBERRY HOLLY      |  |
| THU HET | HETZ MIDGET ARBORVITAE |  |
|         |                        |  |

| GROUND COVERS | COMMON NAME             |  |
|---------------|-------------------------|--|
| IUN HOR       | BLUE RUG JUNIPER        |  |
| IR MUS        | IS VARIEGATED LILY TURF |  |
|               |                         |  |

| AWN | COMMON NAME |
|-----|-------------|
| SOD | SOD         |

#### REFERENCE NOTES KEY

| 0 | SYMBOL<br>(K-101) | ROCK<br>DESCRIPTION<br>RIVER STONE MULCH |
|---|-------------------|------------------------------------------|
|   | SYMBOL            | LAYOUT<br>DESCRIPTION                    |
|   | (L-101)           | STEEL EDGING                             |
|   | (L-102)           | FLAG POLE                                |
|   | <u>SYMBOL</u>     | PAVING<br>DESCRIPTION                    |
|   | (P-101)           | BRICK PAVING                             |
|   | <u>SYMBOL</u>     | WALL<br>DESCRIPTION                      |
|   | (W-101)           | SEATWALL                                 |