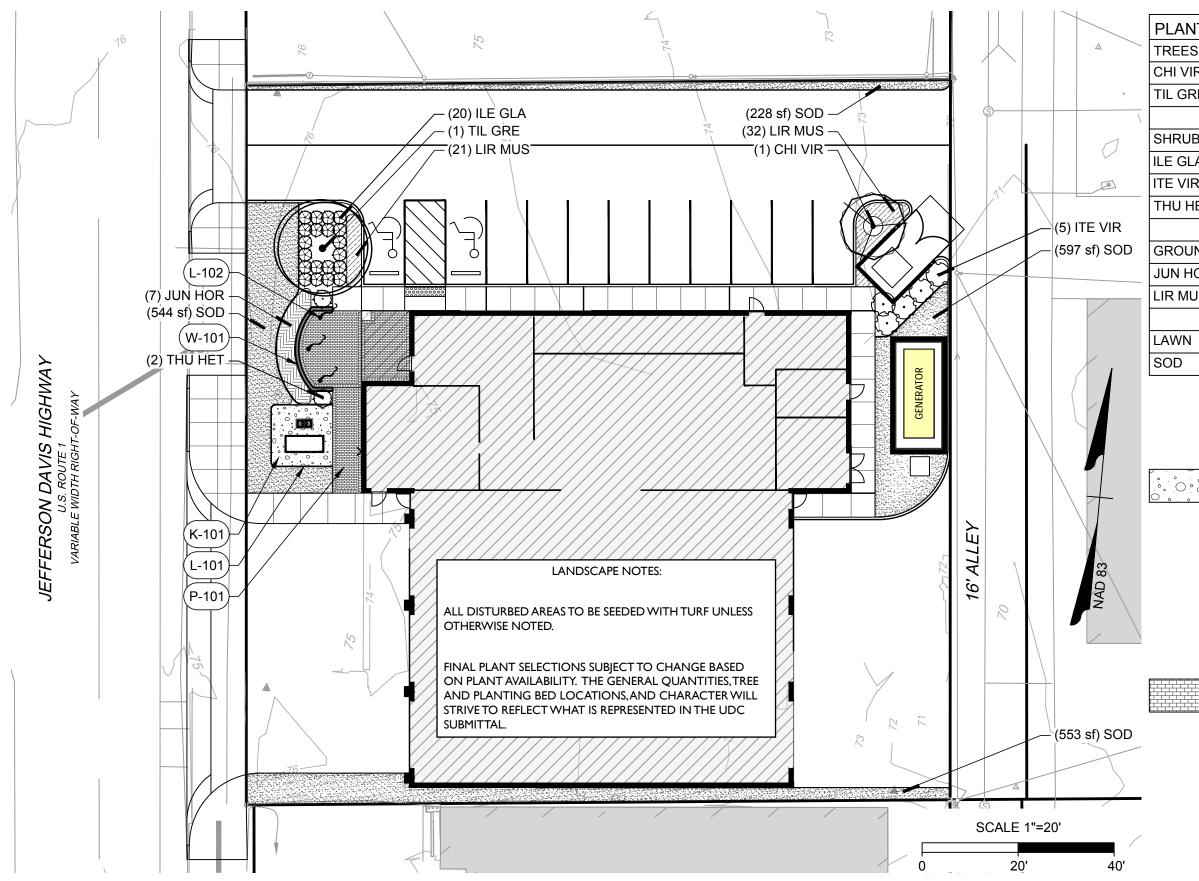

#### Planting & Materials Plan

**UDC Submission** 

| PLANT KEY |                              |
|-----------|------------------------------|
| REES      | COMMON NAME                  |
| CHI VIR   | WHITE FRINGETREE             |
| IL GRE    | GREENSPIRE LITTLELEAF LINDEN |
|           |                              |
| HRUBS     | COMMON NAME                  |

| SHRUBS  |                        |  |
|---------|------------------------|--|
| LE GLA  | GEM BOX HOLLY          |  |
| TE VIR  | WINTERBERRY HOLLY      |  |
| THU HET | HETZ MIDGET ARBORVITAE |  |
|         |                        |  |

| GROUND COVERS | COMMON NAME             |  |
|---------------|-------------------------|--|
| IUN HOR       | BLUE RUG JUNIPER        |  |
| IR MUS        | IS VARIEGATED LILY TURF |  |
|               |                         |  |

| AWN | COMMON NAME |
|-----|-------------|
| SOD | SOD         |

#### REFERENCE NOTES KEY

| 0 | SYMBOL<br>(K-101) | ROCK<br>DESCRIPTION<br>RIVER STONE MULCH |
|---|-------------------|------------------------------------------|
|   | SYMBOL            | LAYOUT<br>DESCRIPTION                    |
|   | (L-101)           | STEEL EDGING                             |
|   | (L-102)           | FLAG POLE                                |
|   | <u>SYMBOL</u>     | PAVING<br>DESCRIPTION                    |
|   | (P-101)           | BRICK PAVING                             |
|   | <u>SYMBOL</u>     | WALL<br>DESCRIPTION                      |
|   | (W-101)           | SEATWALL                                 |