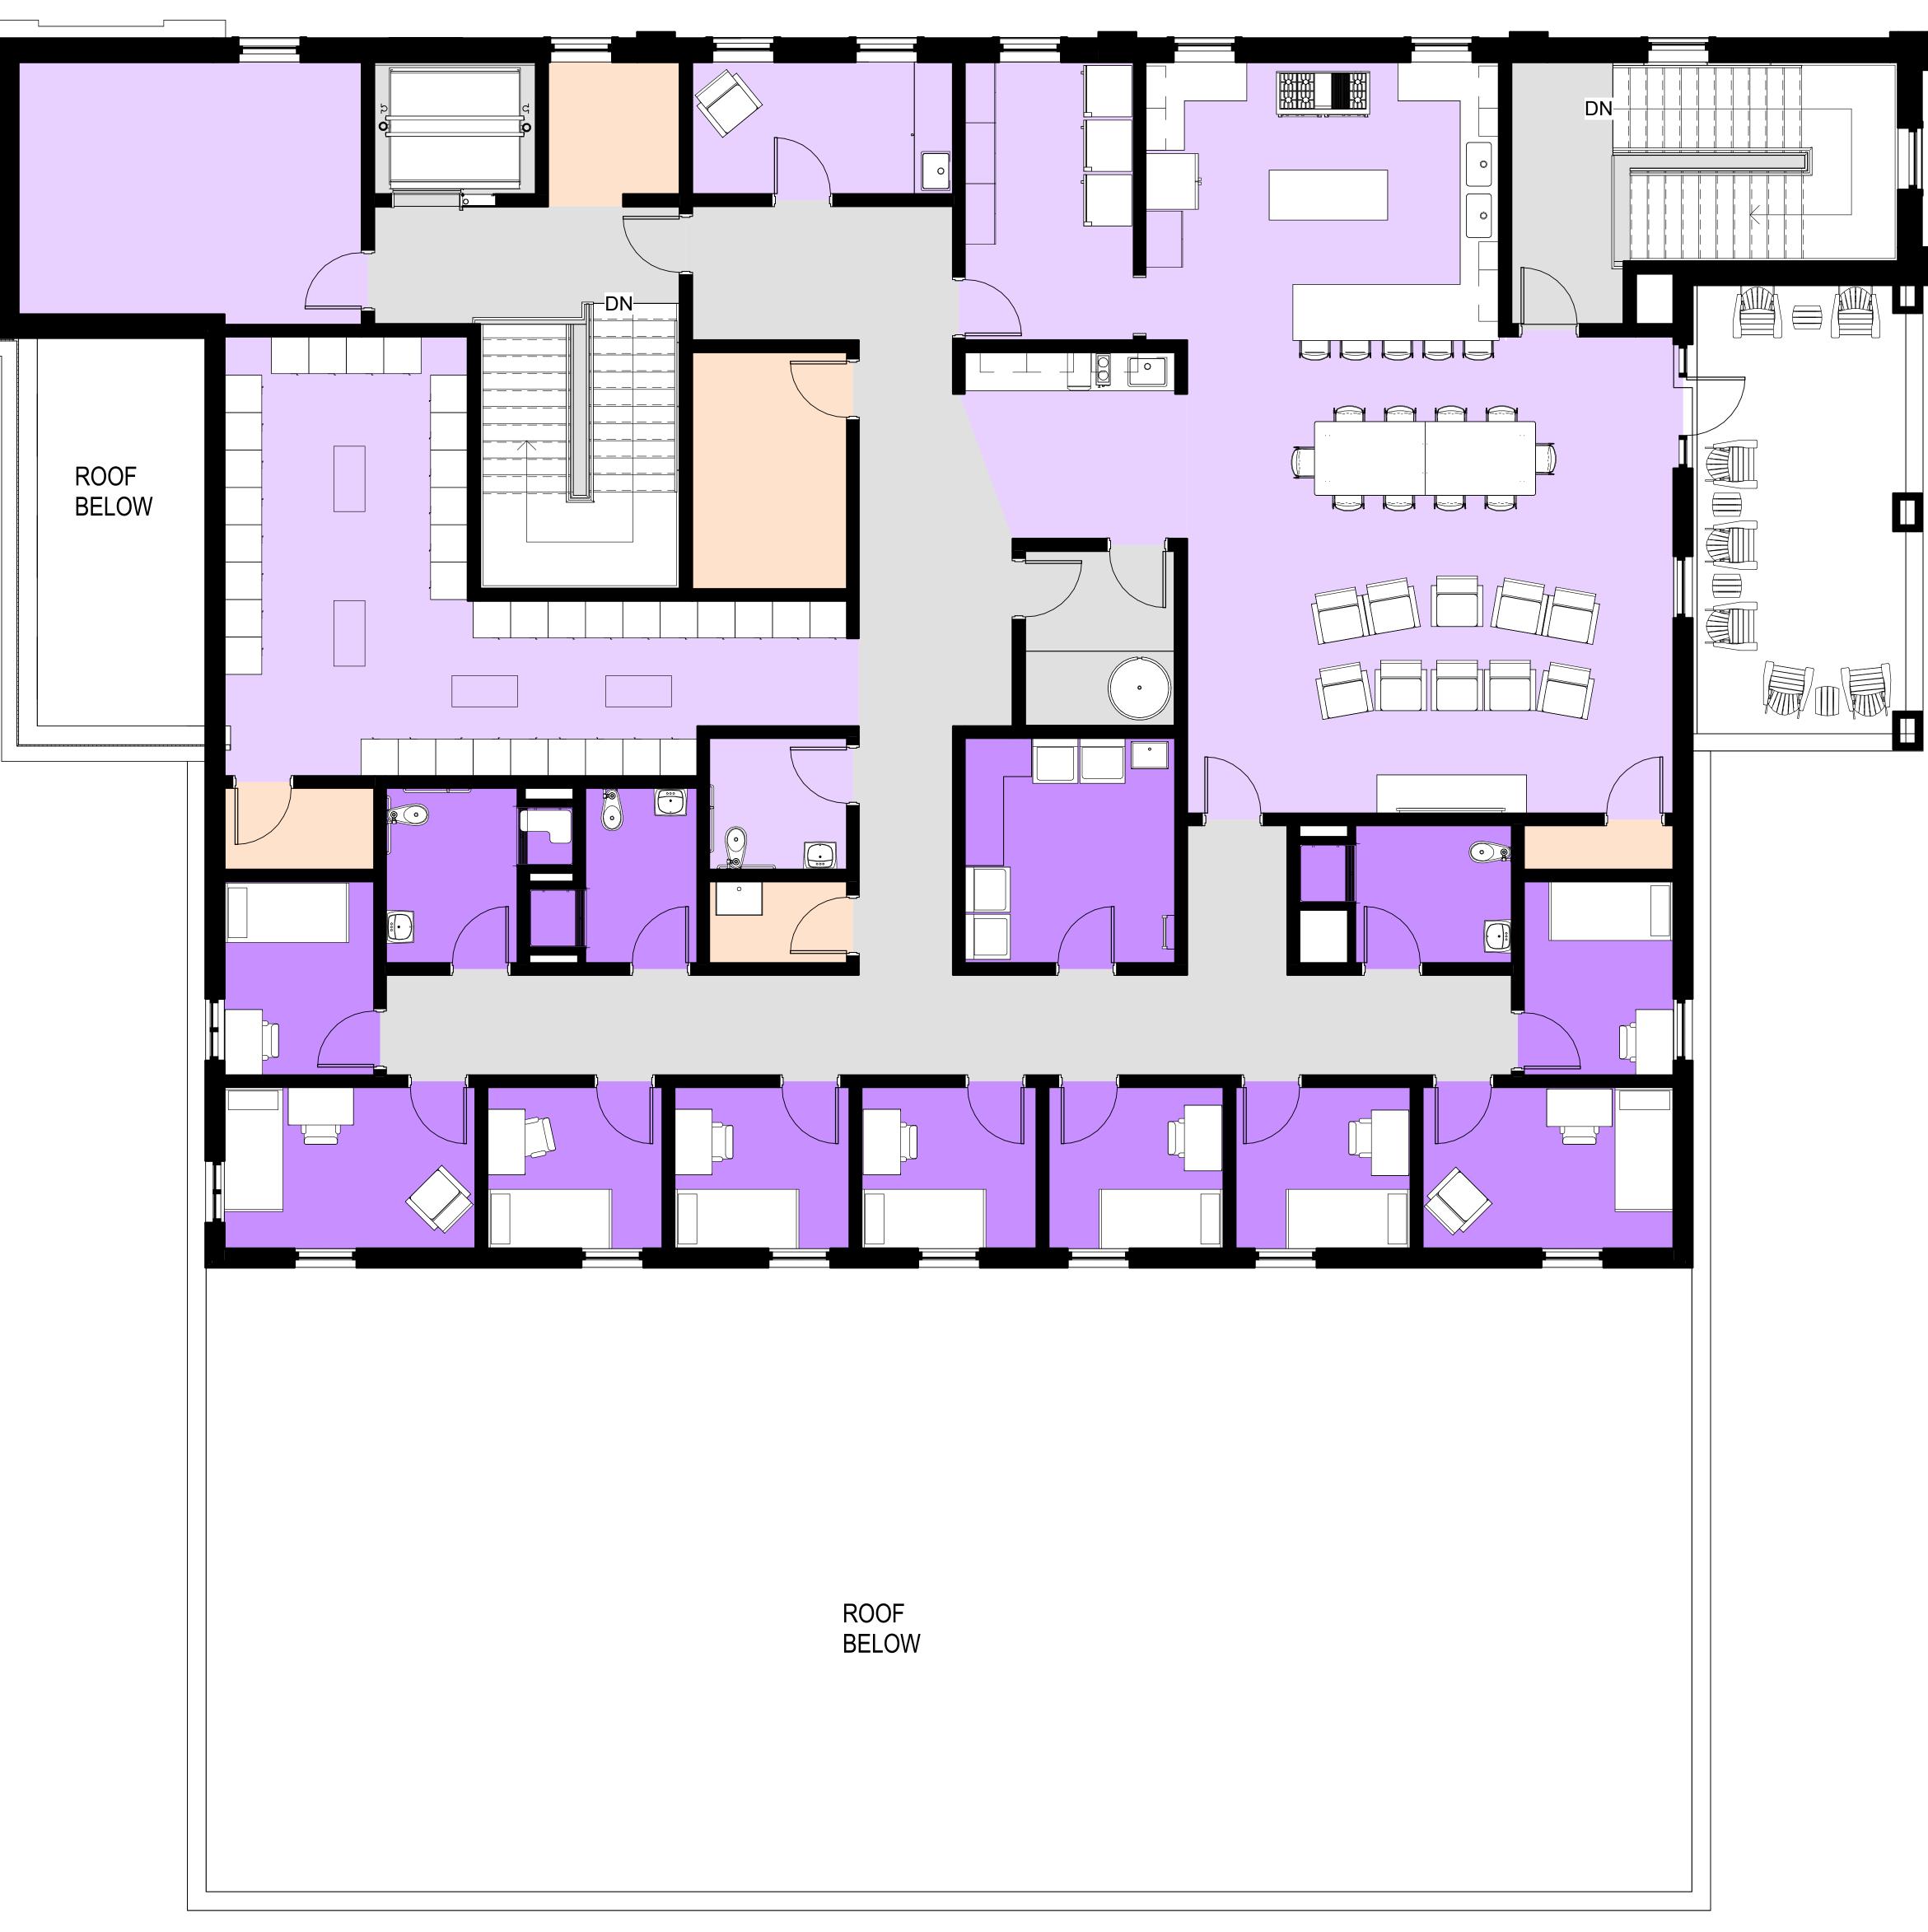

## **FLOOR PLAN: THIRD FLOOR**

**UDC Submission** 

## <u>LEGEND</u>

1.00 ADMINISTRATIVE - MAIN PUBLIC ENTRANCE 2.00 ADMINISTRATIVE - WATCH ROOM / SHARED ADMIN SPACES 3.00 ADMINISTRATIVE - STAFF OFFICE SPACES (OFFICER / STAFF) 4.00 SHARED STAFF - WORK / LIVING SPACES 5.00 RESIDENTIAL - STAFF SLEEPING AREA (BUNK ROOMS + TLT-SHWR ROOMS) 6.00 OPERATION - APPARATUS BAYS & SUPPORT SPACES 7.00 SUPPORT SPACES - BUILDING SERVICES 8.00 SUPPORT SPACES - CIRCULATION-CONSTRUCTION ("NET-TO-GROSS")