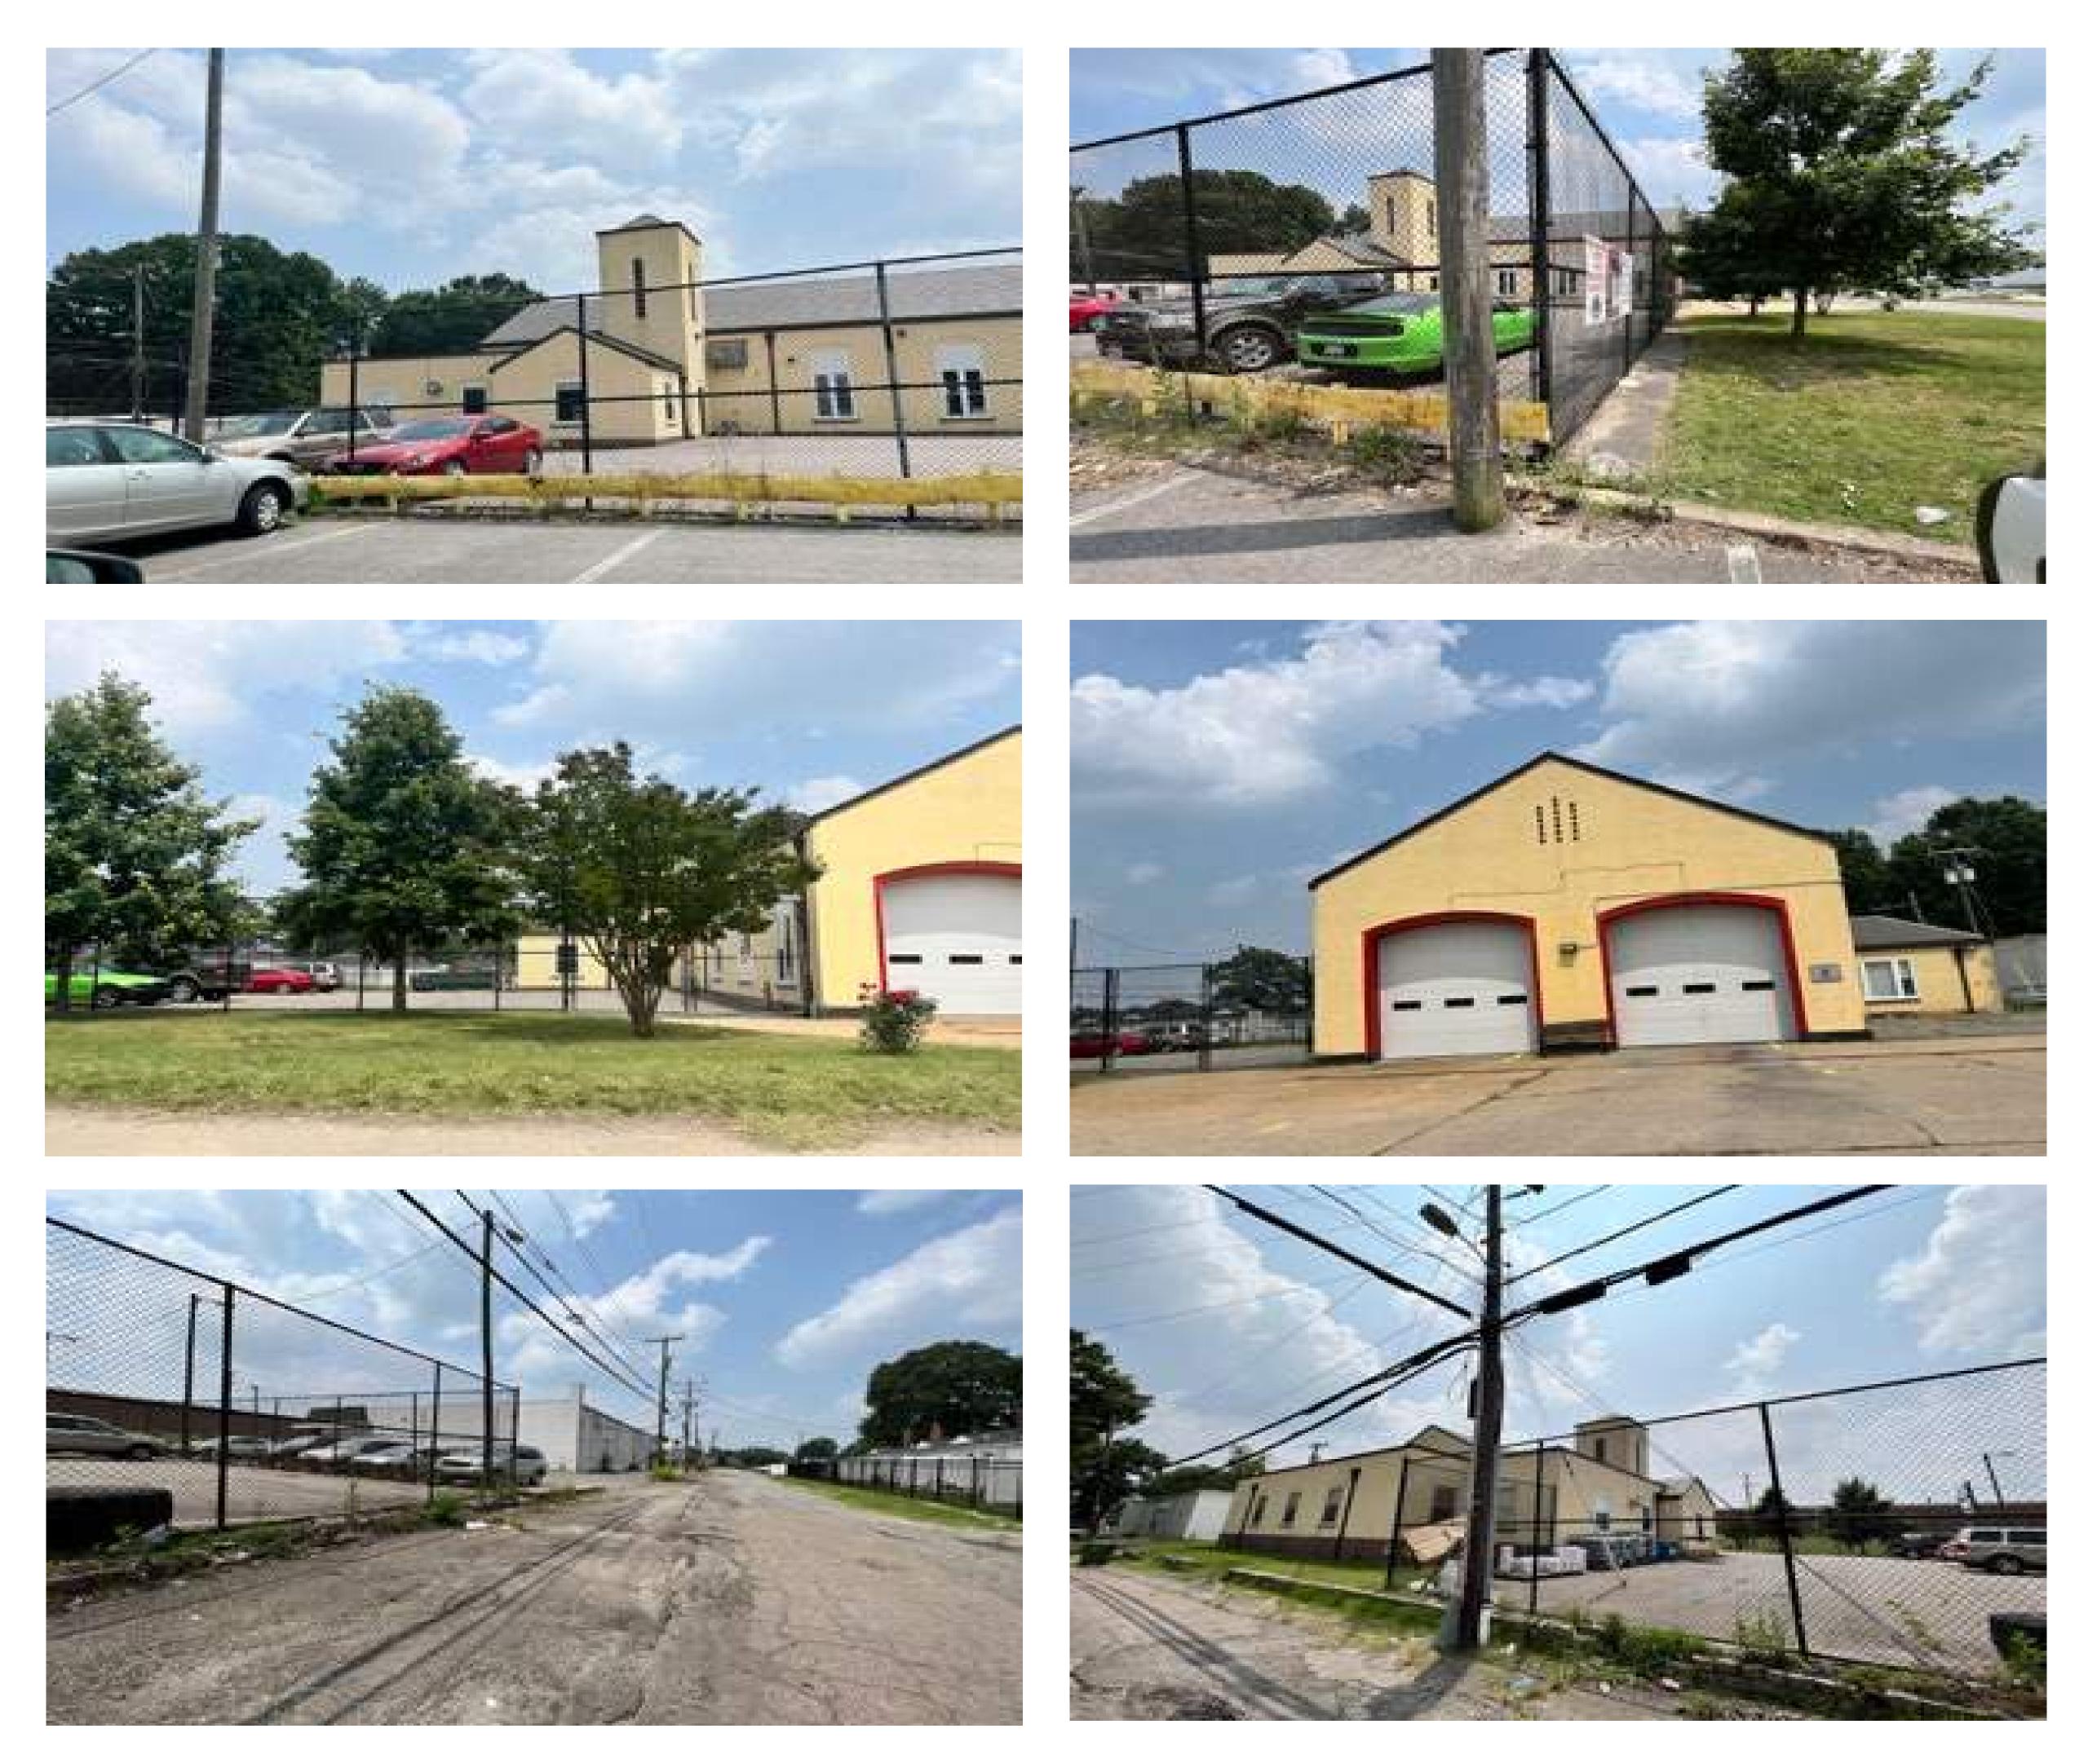

1.00 ADMINISTRATIVE - MAIN PUBLIC ENTRANCE 2.00 ADMINISTRATIVE - WATCH ROOM / SHARED ADMIN SPACES 3.00 ADMINISTRATIVE - STAFF OFFICE SPACES (OFFICER / STAFF) 4.00 SHARED STAFF - WORK / LIVING SPACES 5.00 RESIDENTIAL - STAFF SLEEPING AREA (BUNK ROOMS + TLT-SHWR ROOMS) 6.00 OPERATION - APPARATUS BAYS & SUPPORT SPACES 7.00 SUPPORT SPACES - BUILDING SERVICES 8.00 SUPPORT SPACES - CIRCULATION-CONSTRUCTION ("NET-TO-GROSS")











### Existing Neighborhood Map

**UDC** Submission



## Reference Image - Overall Existing Site Plan Layout (Current Conditions)





## Reference Image - Aerial Site Plan View (Current Existing Conditions)





## Reference Image - Aerial Site Plan View (Current Existing Conditions)





## Reference Image - Aerial Site Plan View (Current Existing Conditions)





## Reference Image - Existing Site Views (Current Existing Conditions)











## PROJECT SCOPE:

- DEMOLISH EXISTING BUILDING AND CAP UTILITIES.

- DEMOLISH ALL EXISTING CHAIN LINK FENCE, POSTS, AND FOOTERS. DISPOSE / RECYCLE (OR RE-USE ON SITE PER ULTIMATE DESIGN).

- DEMOLISH EXISTING ASPHALT AND CONCRETE.

- FINE GRADE AND ESTABLISH SODDED LAWN WHERE DEMOLITION TOOK PLACE.

- CONSTRUCT NEW FIRE STATION BUILDING, PAVING, SEAT WALL, LANDSCAPING AND MORE.



NEW DESIGNATED ENGINE ACCESS SEPARATE FROM PARKING AREA

## Conceptual Design - Proposed Master Plan - Site Plan Layout









#### Site & Park Materials

**UDC** Submission





#### Planting & Materials Plan

**UDC Submission** 

| PLANT KEY |                              |
|-----------|------------------------------|
| REES