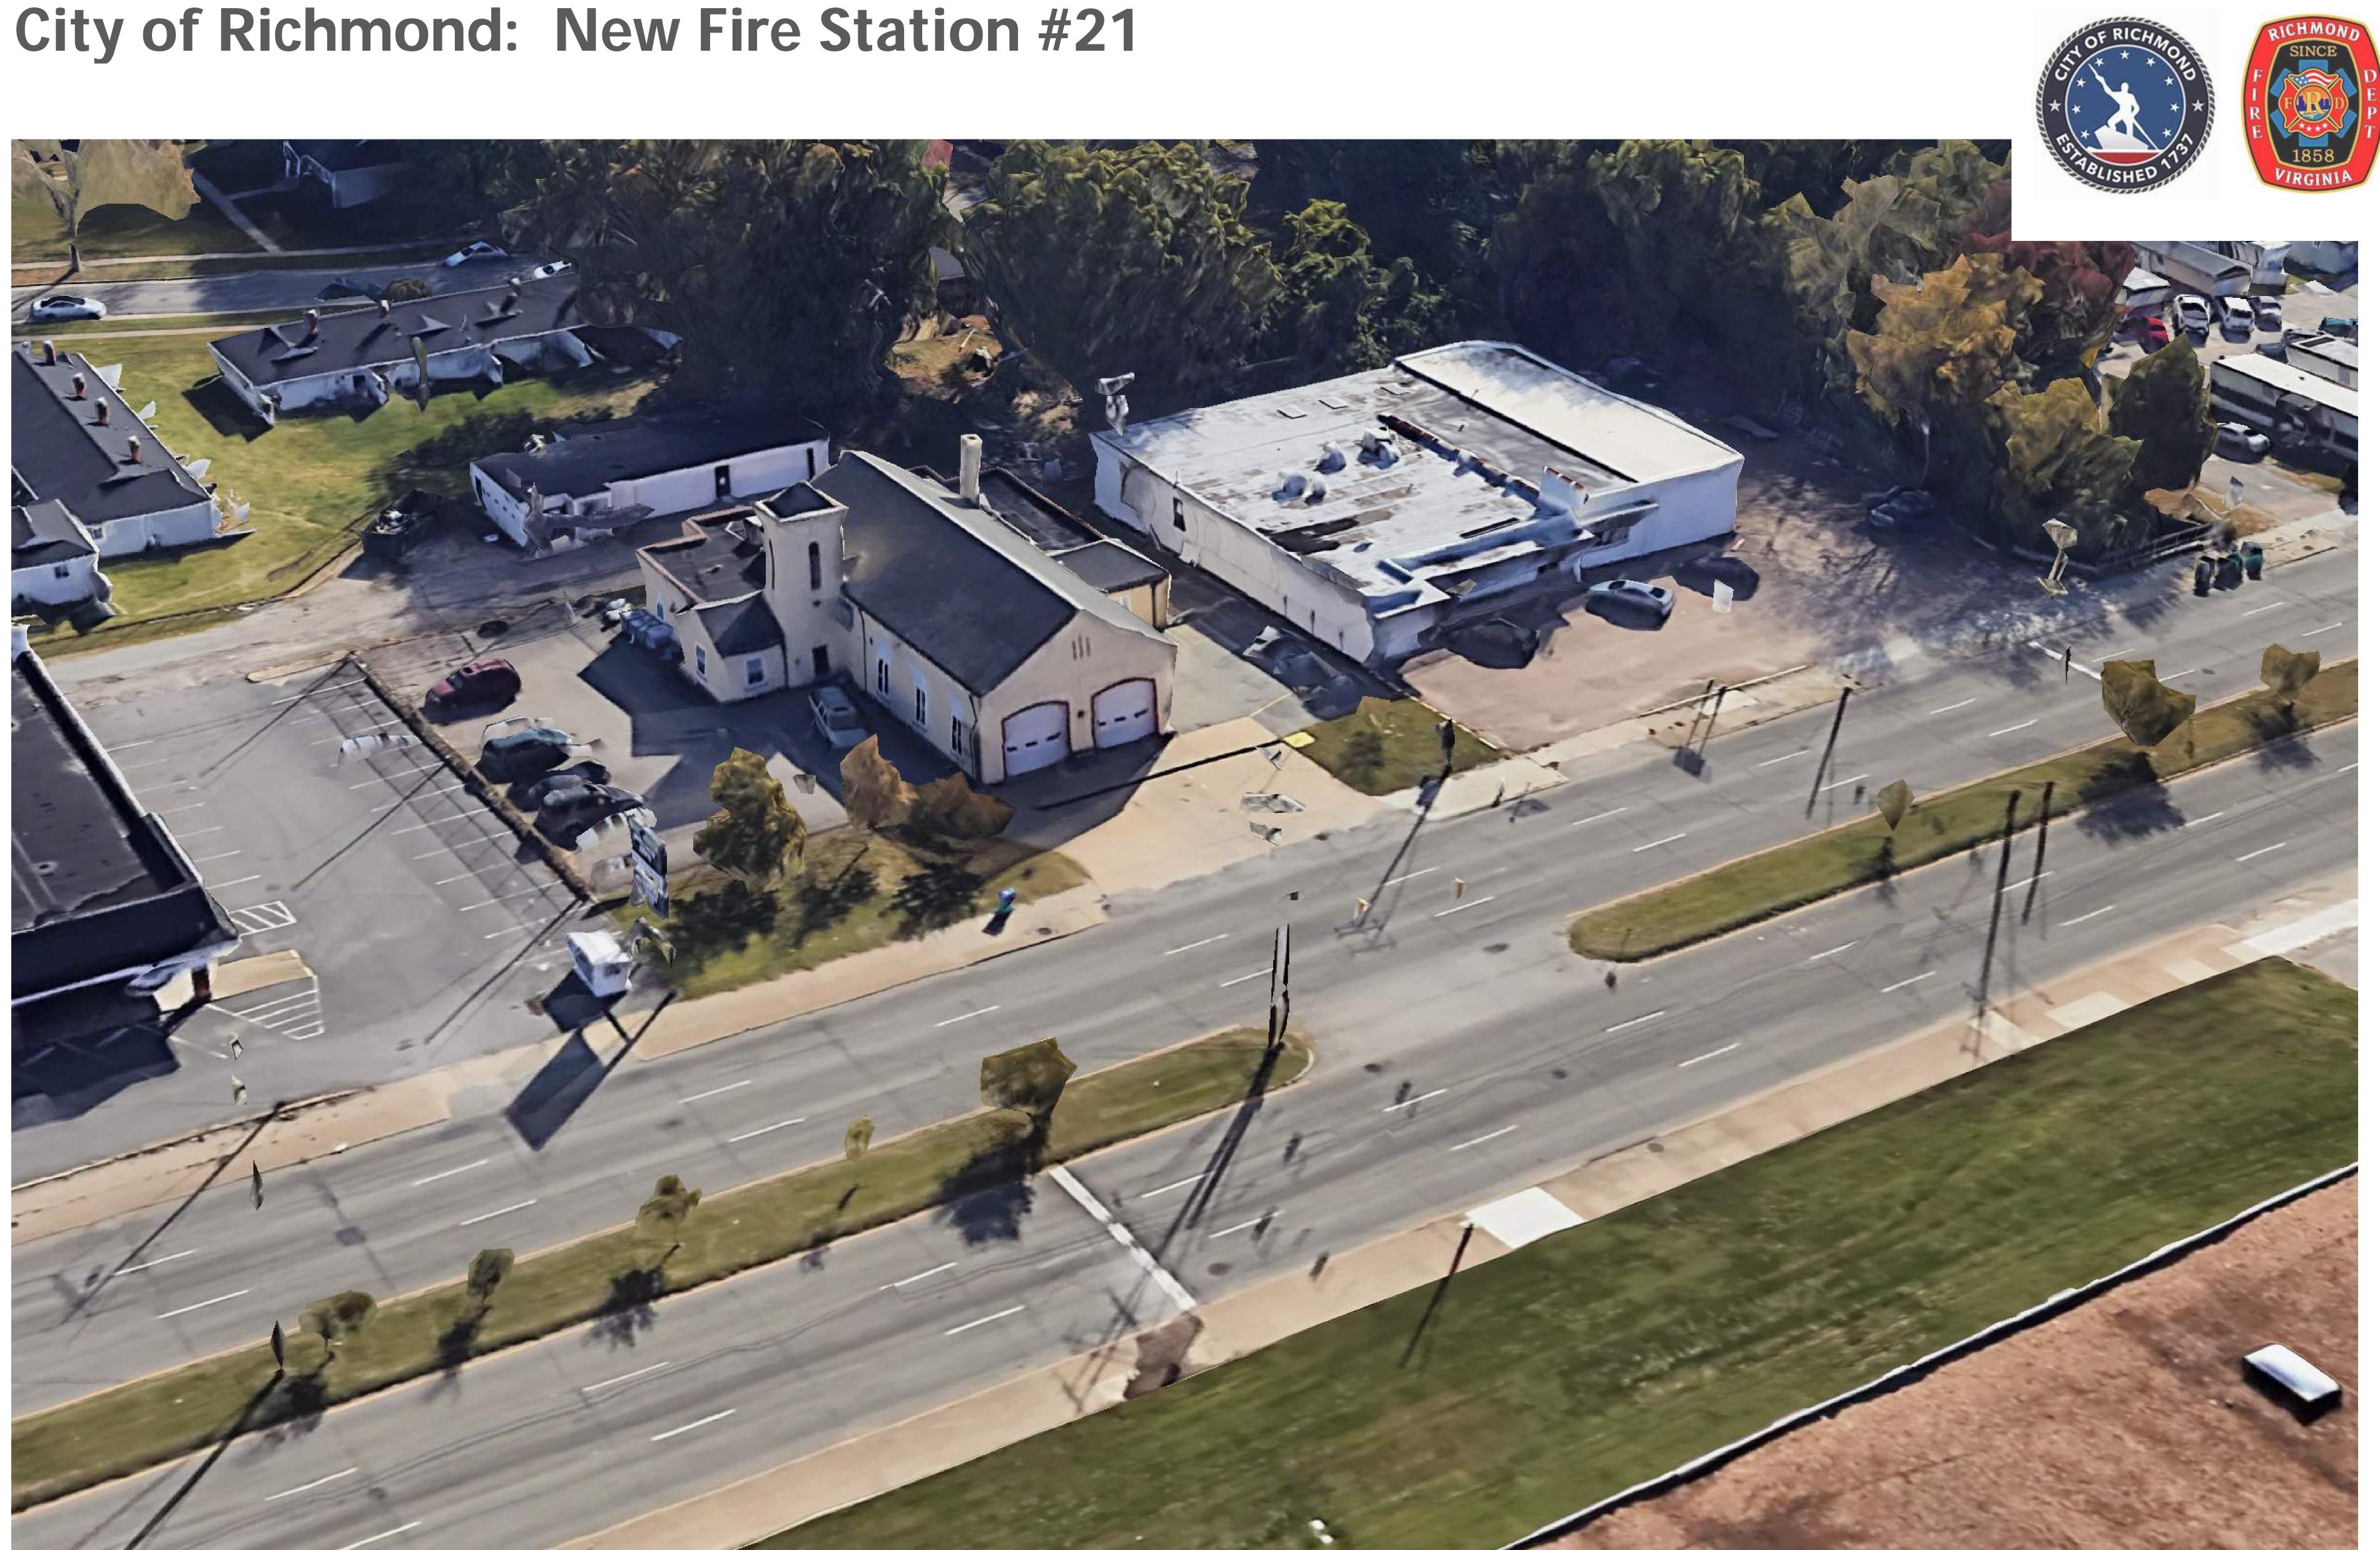

SERVICES 8.00 SUPPORT SPACES - CIRCULATION-CONSTRUCTION ("NET-TO-GROSS")











## **FLOOR PLAN: THIRD FLOOR**

**UDC Submission** 



## <u>LEGEND</u>

1.00 ADMINISTRATIVE - MAIN PUBLIC ENTRANCE 2.00 ADMINISTRATIVE - WATCH ROOM / SHARED ADMIN SPACES 3.00 ADMINISTRATIVE - STAFF OFFICE SPACES (OFFICER / STAFF) 4.00 SHARED STAFF - WORK / LIVING SPACES 5.00 RESIDENTIAL - STAFF SLEEPING AREA (BUNK ROOMS + TLT-SHWR ROOMS) 6.00 OPERATION - APPARATUS BAYS & SUPPORT SPACES 7.00 SUPPORT SPACES - BUILDING SERVICES 8.00 SUPPORT SPACES - CIRCULATION-CONSTRUCTION ("NET-TO-GROSS")











### Existing Neighborhood Map

**UDC** Submission



## Reference Image - Overall Existing Site Plan Layout (Current Conditions)





## Reference Image - Aerial Site Plan View (Current Existing Conditions)





## Reference Image - Aerial Site Plan View (Current Existing Conditions)





## Reference Image - Aerial Site Plan View (Current Existing Conditions)





## Reference Image - Existing Site Views (Current Existing Conditions)











## PROJECT SCOPE:

- DEMOLISH EXISTING BUILDING AND CAP UTILITIES.

- DEMOLISH ALL EXISTING CHAIN LINK FENCE, POSTS, AND FOOTERS. DISPOSE / RECYCLE (OR RE-USE ON SITE PER ULTIMATE DESIGN).

- DEMOLISH EXISTING ASPHALT AND CONCRETE.

- FINE GRADE AND ESTABLISH SODDED LAWN WHERE DEMOLITION TOOK PLACE.

- CONSTRUCT NEW FIRE STATION BUILDING, PAVING, SEAT WALL, LANDSCAPING AND MORE.



NEW DESIGNATED ENGINE ACCESS SEPARATE FROM PARKING AREA

## Conceptual Design - Proposed Master Plan - Site Plan Layout









#### Site & Park Materials

**UDC** Submission