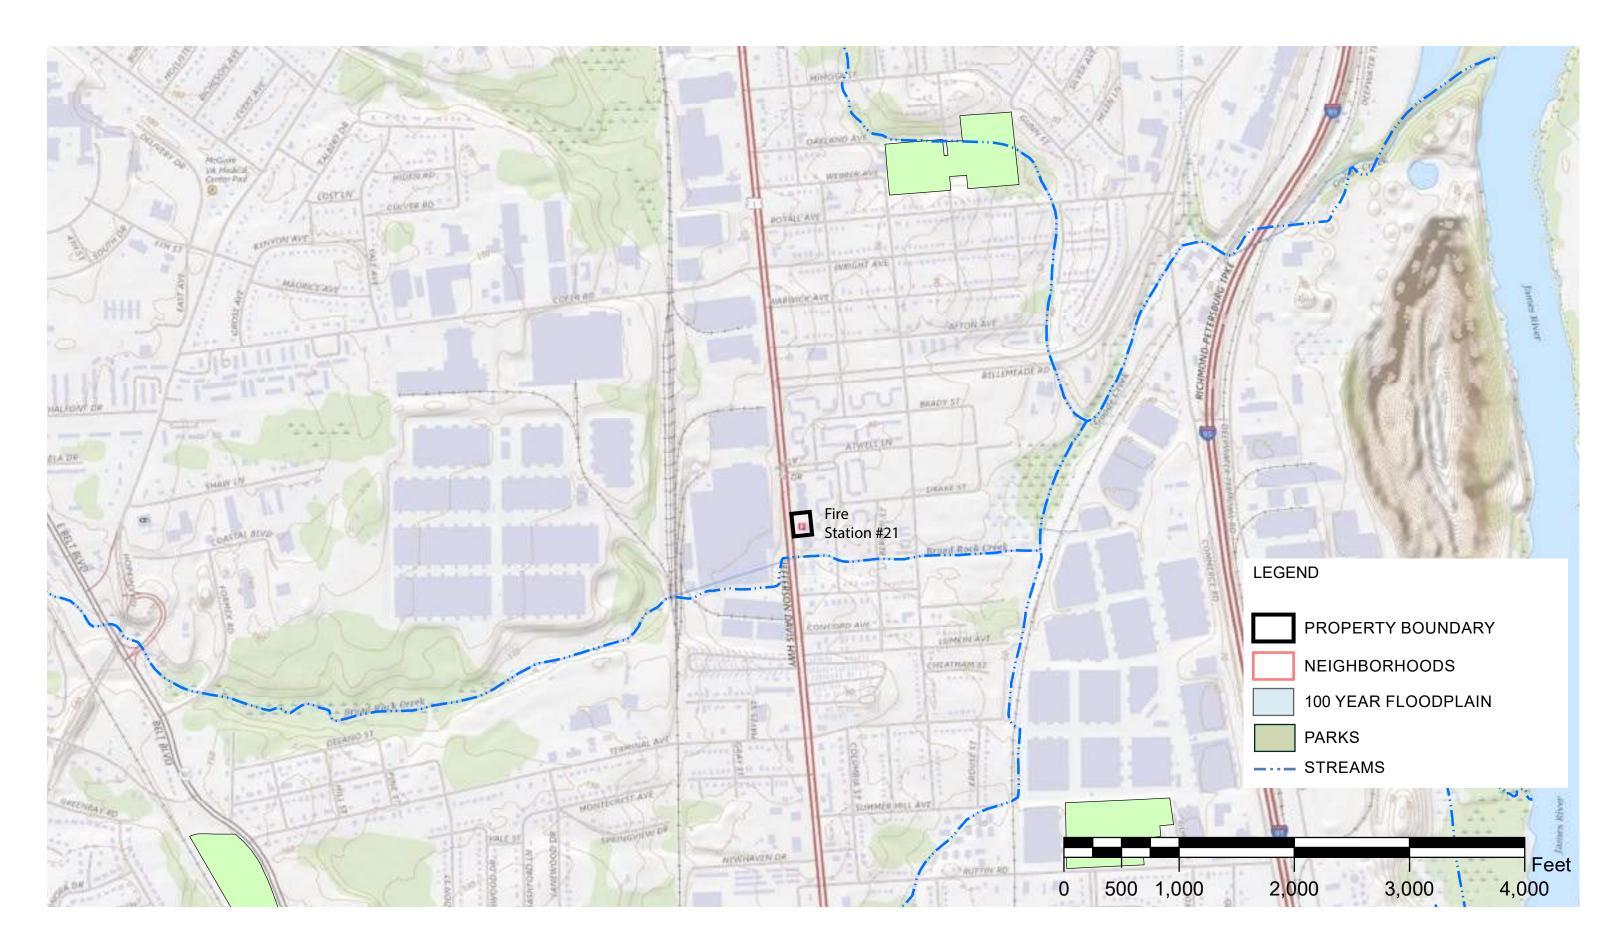

ACES (OFFICER / STAFF) 4.00 SHARED STAFF - WORK / LIVING SPACES 5.00 RESIDENTIAL - STAFF SLEEPING AREA (BUNK ROOMS + TLT-SHWR ROOMS) 6.00 OPERATION - APPARATUS BAYS & SUPPORT SPACES 7.00 SUPPORT SPACES - BUILDING SERVICES 8.00 SUPPORT SPACES - CIRCULATION-CONSTRUCTION ("NET-TO-GROSS")











## **FLOOR PLAN: THIRD FLOOR**

**UDC Submission** 



## <u>LEGEND</u>

1.00 ADMINISTRATIVE - MAIN PUBLIC ENTRANCE 2.00 ADMINISTRATIVE - WATCH ROOM / SHARED ADMIN SPACES 3.00 ADMINISTRATIVE - STAFF OFFICE SPACES (OFFICER / STAFF) 4.00 SHARED STAFF - WORK / LIVING SPACES 5.00 RESIDENTIAL - STAFF SLEEPING AREA (BUNK ROOMS + TLT-SHWR ROOMS) 6.00 OPERATION - APPARATUS BAYS & SUPPORT SPACES 7.00 SUPPORT SPACES - BUILDING SERVICES 8.00 SUPPORT SPACES - CIRCULATION-CONSTRUCTION ("NET-TO-GROSS")











### Existing Neighborhood Map

**UDC** Submission



## Reference Image - Overall Existing Site Plan Layout (Current Conditions)





## Reference Image - Aerial Site Plan View (Current Existing Conditions)





## Reference Image - Aerial Site Plan View (Current Existing Conditions)





## Reference Image - Aerial Site Plan View (Current Existing Conditions)





## Reference Image - Existing Site Views (Current Existing Conditions)











## PROJECT SCOPE:

- DEMOLISH EXISTING BUILDING AND CAP UTILITIES.

- DEMOLISH ALL EXISTING CHAIN LINK FENCE, POSTS, AND FOOTERS. DISPOSE / RECYCLE (OR RE-USE ON SITE PER ULTIMATE DESIGN).

- DEMOLISH EXISTING ASPHALT AND CONCRETE.

- FINE GRADE AND ESTABLISH SODDED LAWN WHERE DEMOLITION TOOK PLACE.

- CONSTRUCT NEW FIRE STATION BUILDING, PAVING,