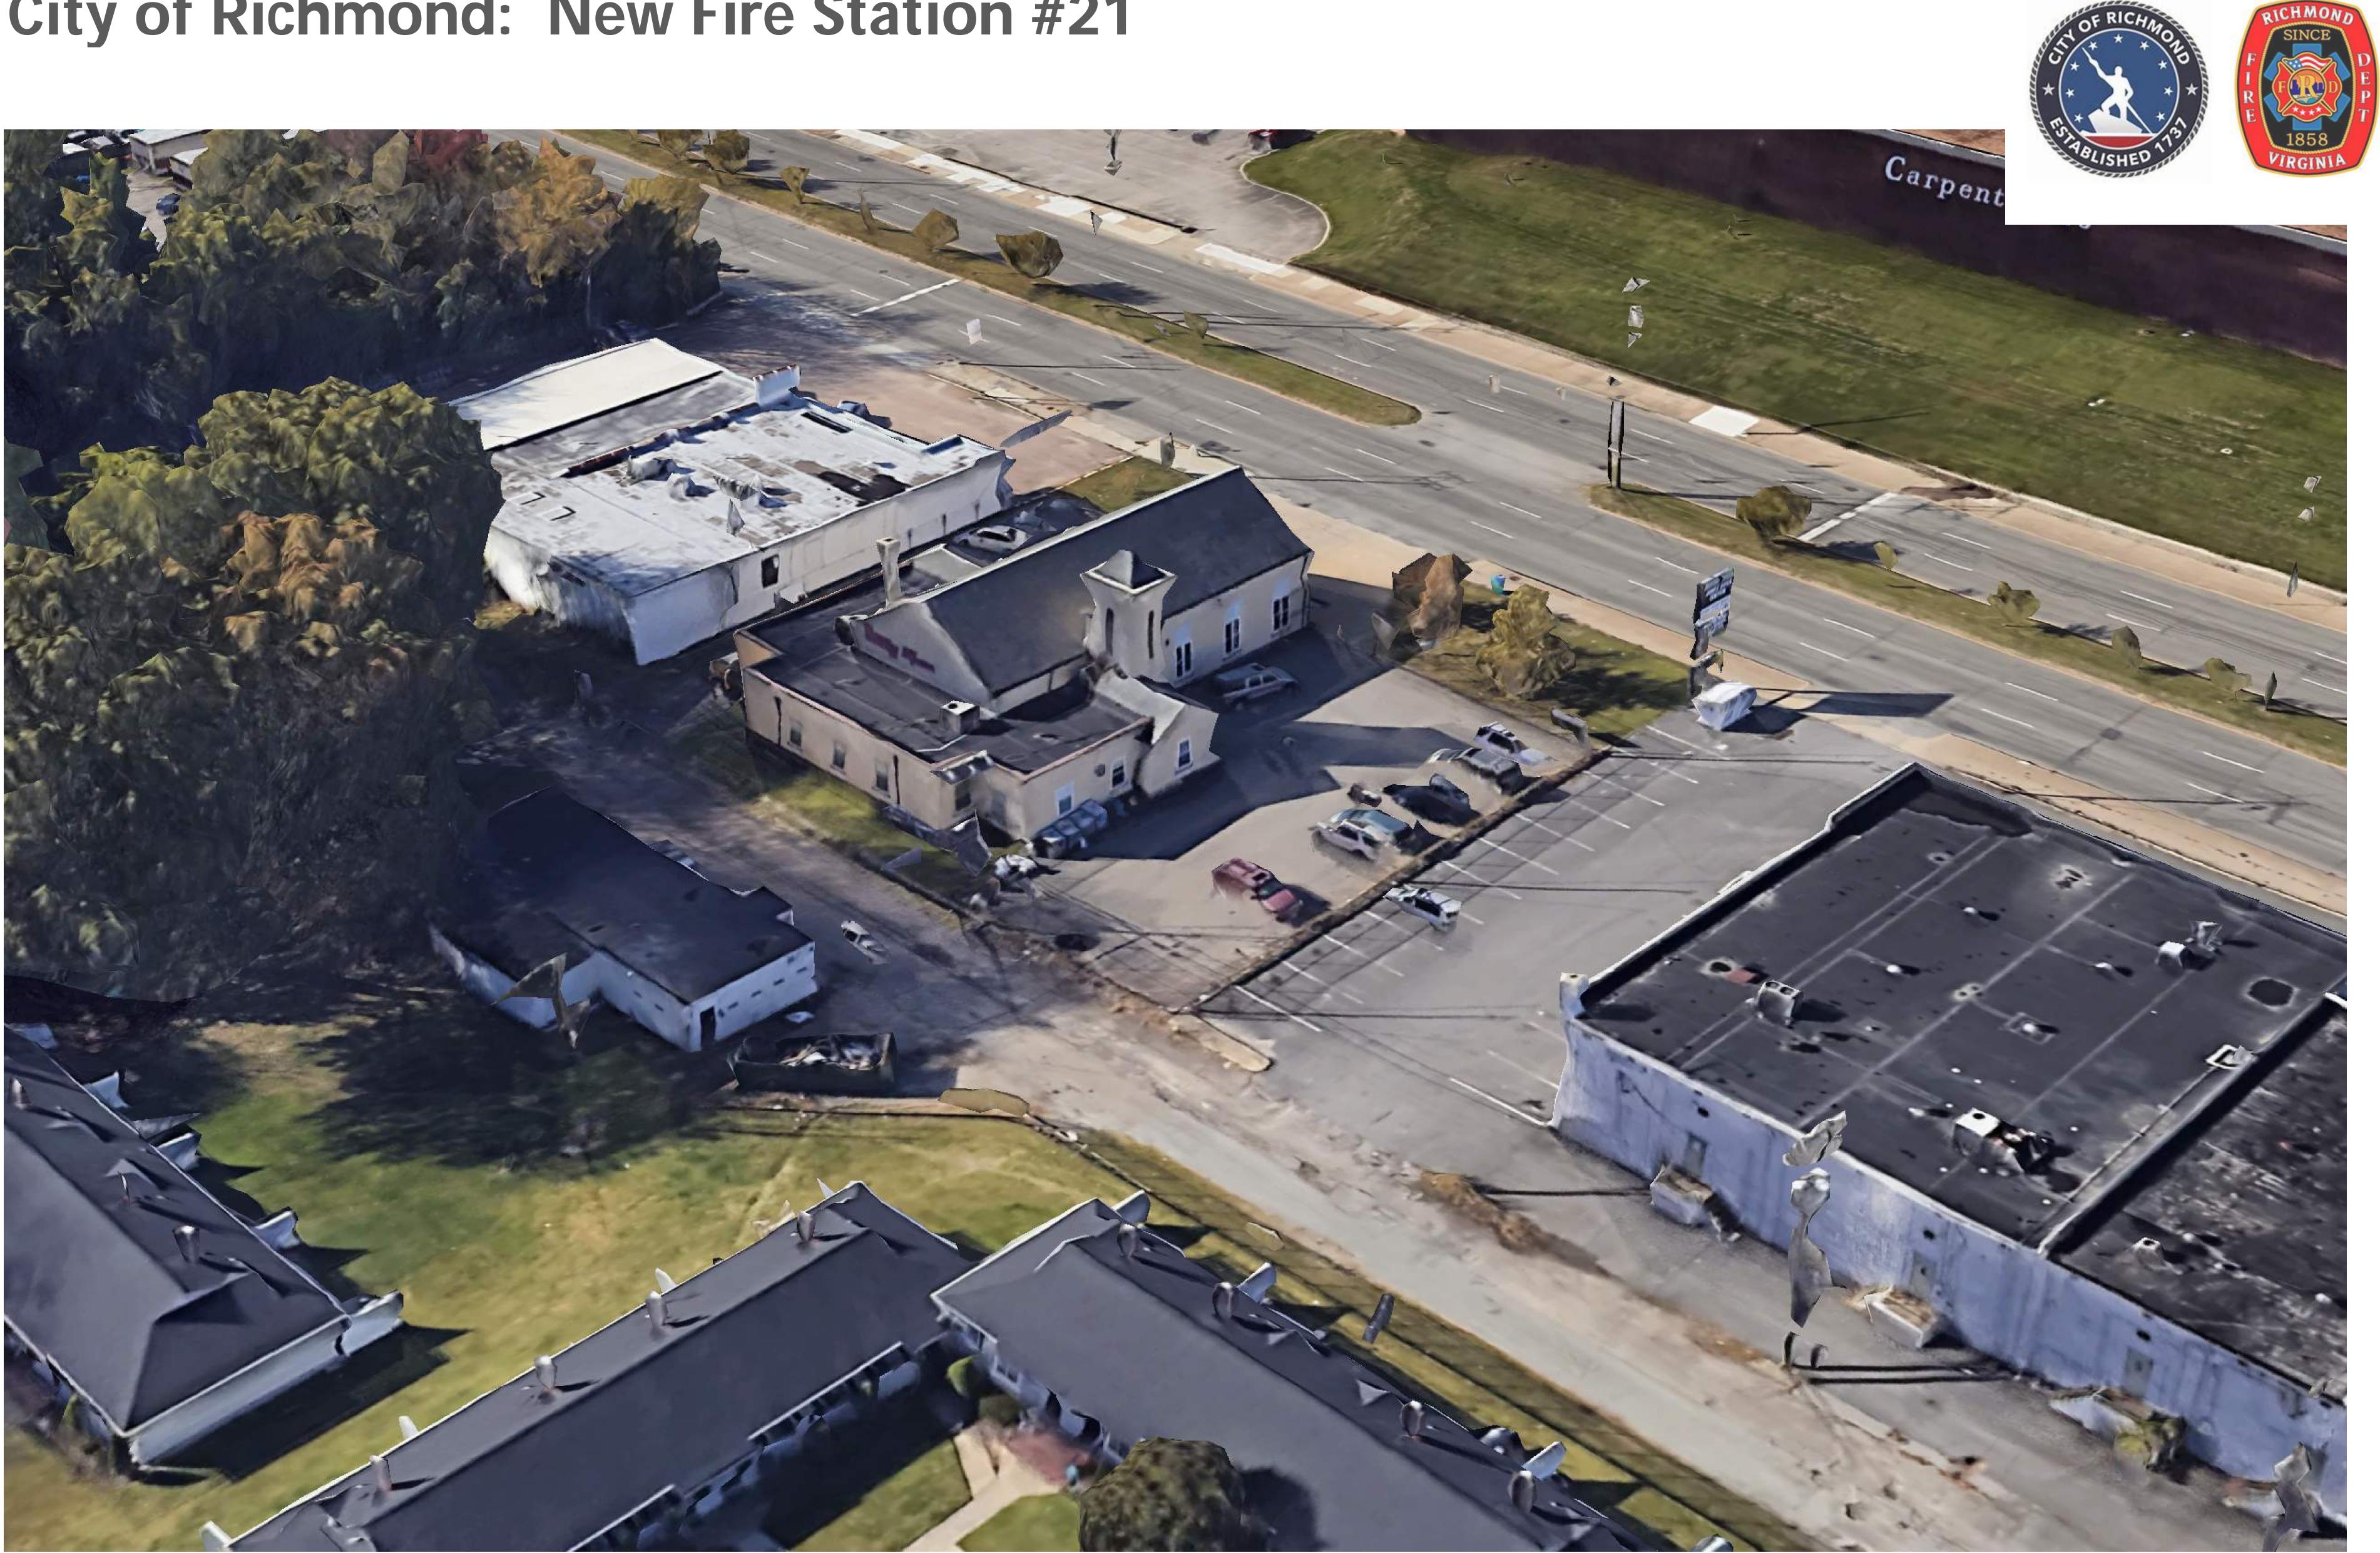

## **FLOOR PLAN: THIRD FLOOR**

**UDC Submission** 



## <u>LEGEND</u>

1.00 ADMINISTRATIVE - MAIN PUBLIC ENTRANCE 2.00 ADMINISTRATIVE - WATCH ROOM / SHARED ADMIN SPACES 3.00 ADMINISTRATIVE - STAFF OFFICE SPACES (OFFICER / STAFF) 4.00 SHARED STAFF - WORK / LIVING SPACES 5.00 RESIDENTIAL - STAFF SLEEPING AREA (BUNK ROOMS + TLT-SHWR ROOMS) 6.00 OPERATION - APPARATUS BAYS & SUPPORT SPACES 7.00 SUPPORT SPACES - BUILDING SERVICES 8.00 SUPPORT SPACES - CIRCULATION-CONSTRUCTION ("NET-TO-GROSS")











### Existing Neighborhood Map

**UDC** Submission



## Reference Image - Overall Existing Site Plan Layout (Current Conditions)





## Reference Image - Aerial Site Plan View (Current Existing Conditions)





## Reference Image - Aerial Site Plan View (Current Existing Conditions)





## Reference Image - Aerial Site Plan View (Current Existing Conditions)





## Reference Image - Existing Site Views (Current Existing Conditions)











## PROJECT SCOPE:

- DEMOLISH EXISTING BUILDING AND CAP UTILITIES.

- DEMOLISH ALL EXISTING CHAIN LINK FENCE, POSTS, AND FOOTERS. DISPOSE / RECYCLE (OR RE-USE ON SITE PER ULTIMATE DESIGN).

- DEMOLISH EXISTING ASPHALT AND CONCRETE.

- FINE GRADE AND ESTABLISH SODDED LAWN WHERE DEMOLITION TOOK PLACE.

- CONSTRUCT NEW FIRE STATION BUILDING, PAVING, SEAT WALL, LANDSCAPING AND MORE.



NEW DESIGNATED ENGINE ACCESS SEPARATE FROM PARKING AREA

## Conceptual Design - Proposed Master Plan - Site Plan Layout









#### Site & Park Materials

**UDC** Submission





#### Planting & Materials Plan

**UDC Submission** 

| PLANT KEY |