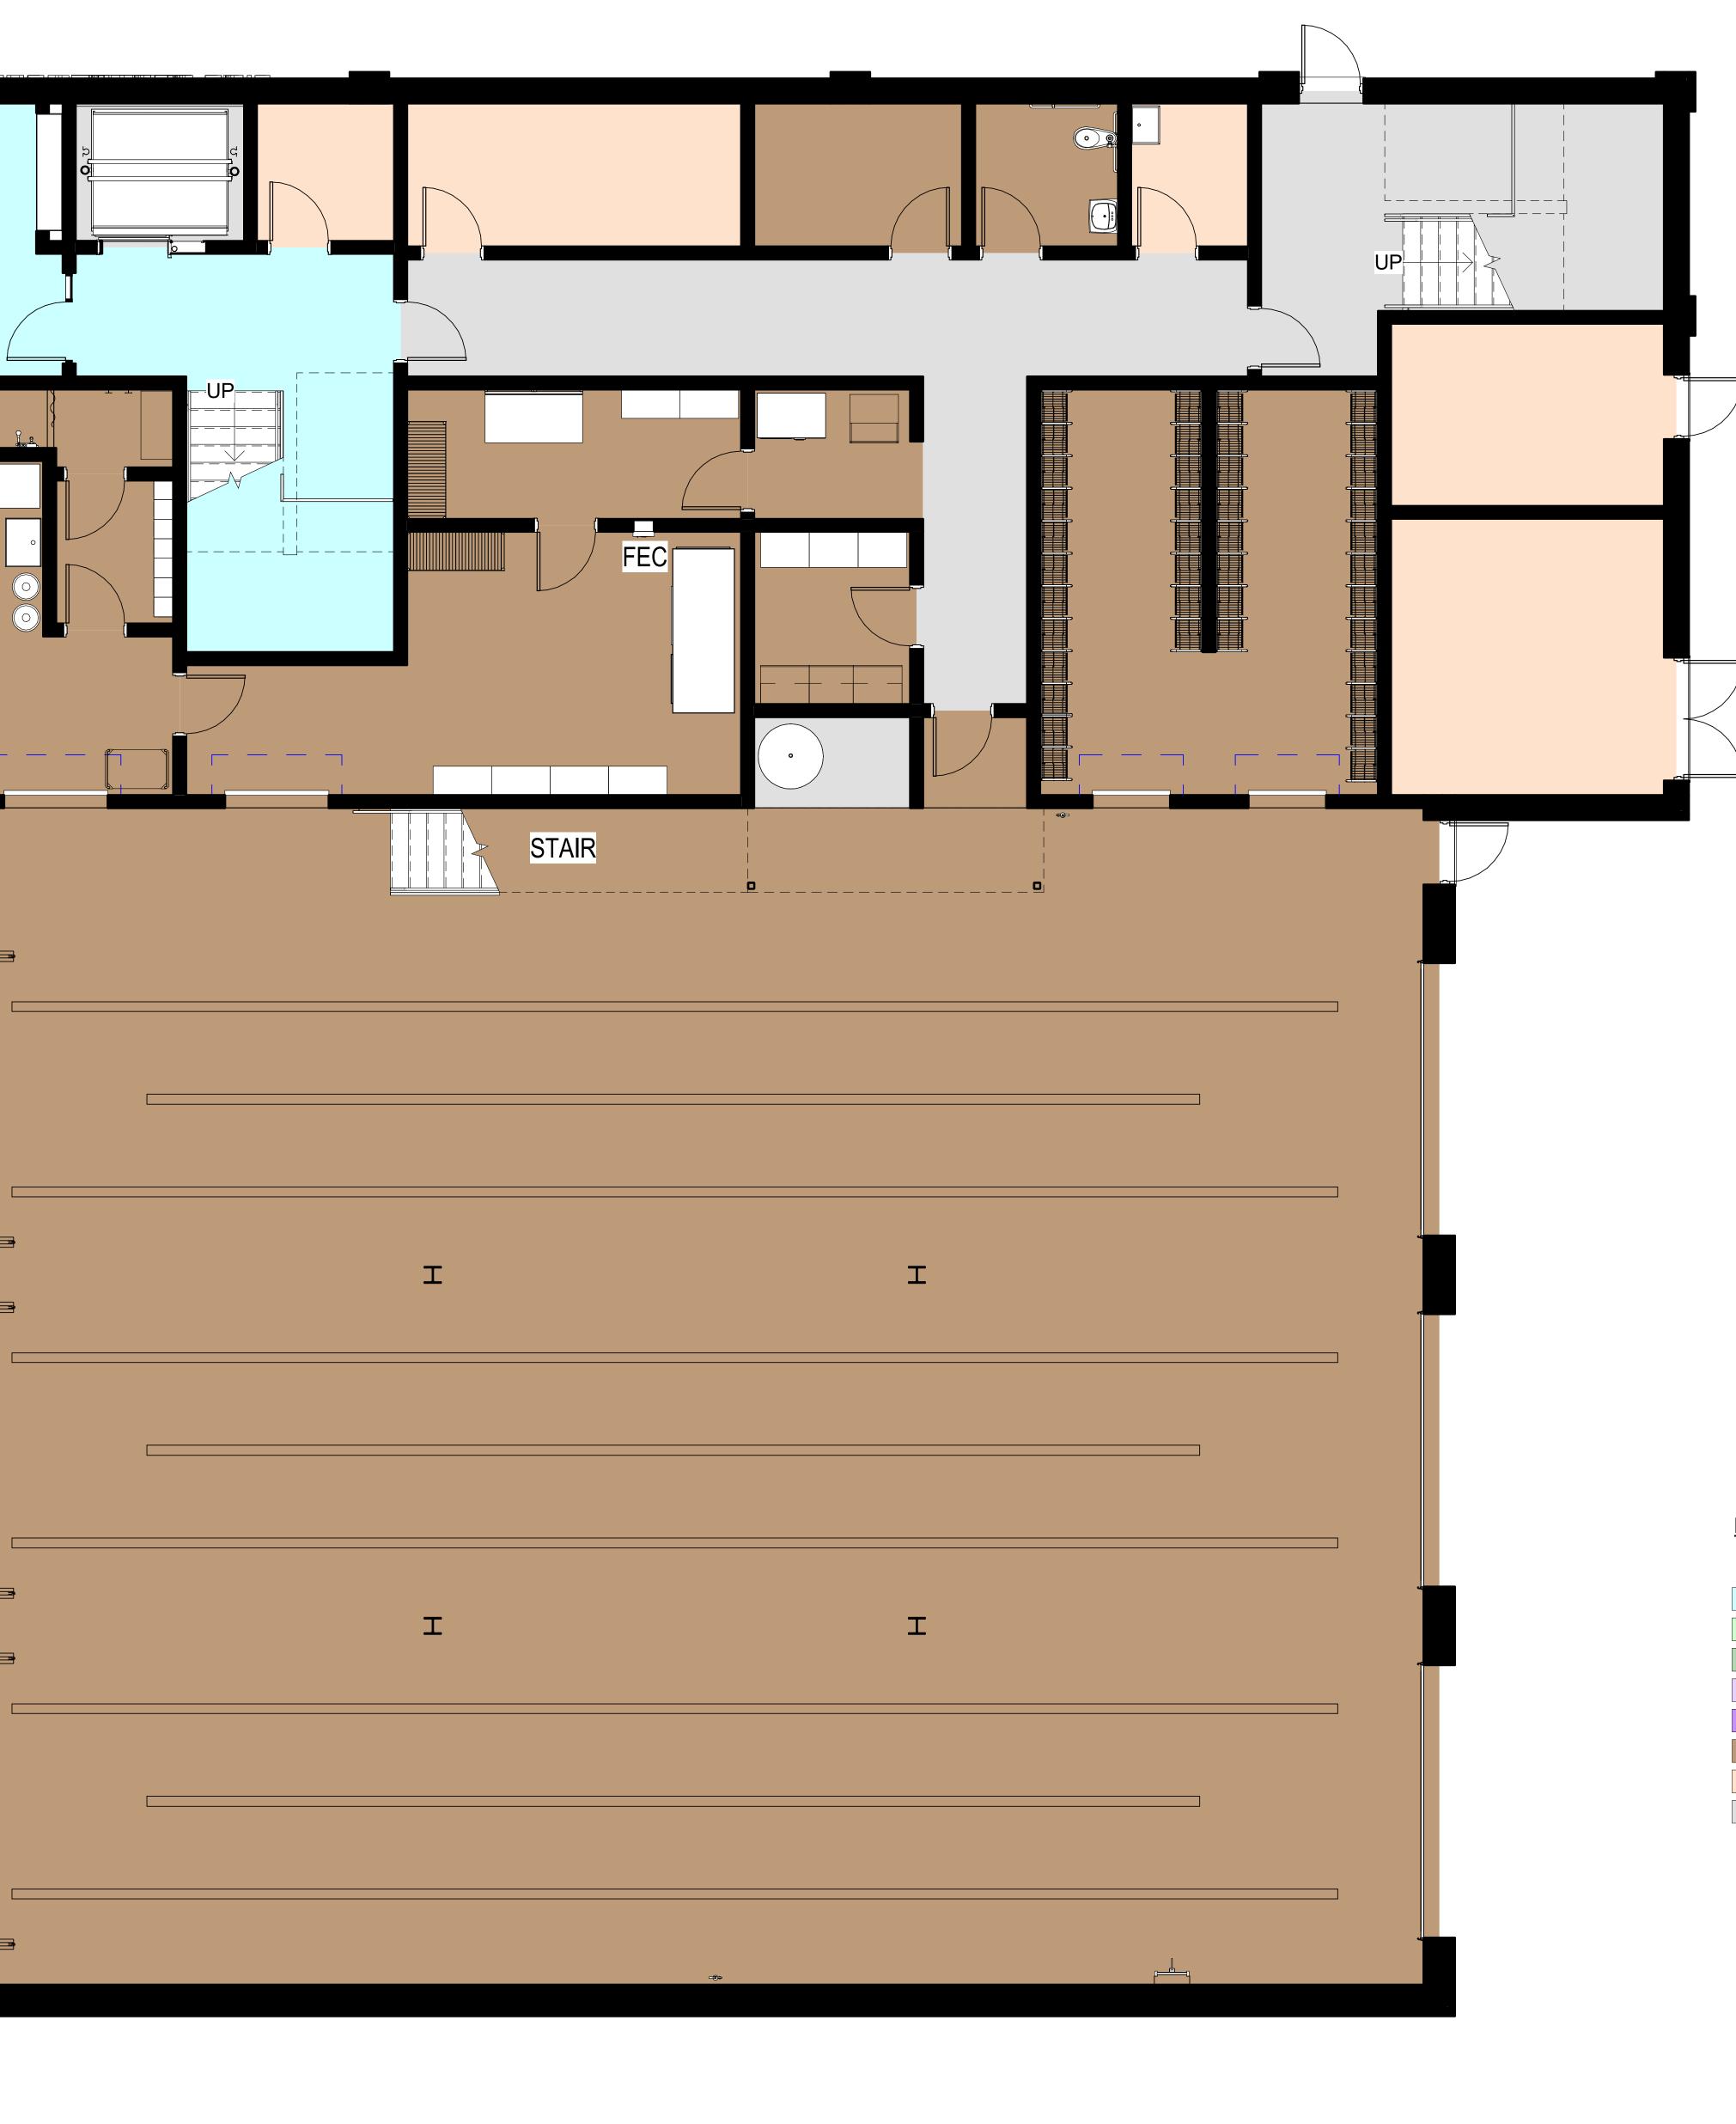

# 

FLOOR PLAN: FIRST FLOOR

**UDC Submission** 

## <u>LEGEND</u>

1.00 ADMINISTRATIVE - MAIN PUBLIC ENTRANCE
2.00 ADMINISTRATIVE - WATCH ROOM / SHARED ADMIN SPACES
3.00 ADMINISTRATIVE - STAFF OFFICE SPACES (OFFICER / STAFF)
4.00 SHARED STAFF - WORK / LIVING SPACES
5.00 RESIDENTIAL - STAFF SLEEPING AREA (BUNK ROOMS + TLT-SHWR ROOMS)
6.00 OPERATION - APPARATUS BAYS & SUPPORT SPACES
7.00 SUPPORT SPACES - BUILDING SERVICES
8.00 SUPPORT SPACES - CIRCULATION-CONSTRUCTION ("NET-TO-GROSS")