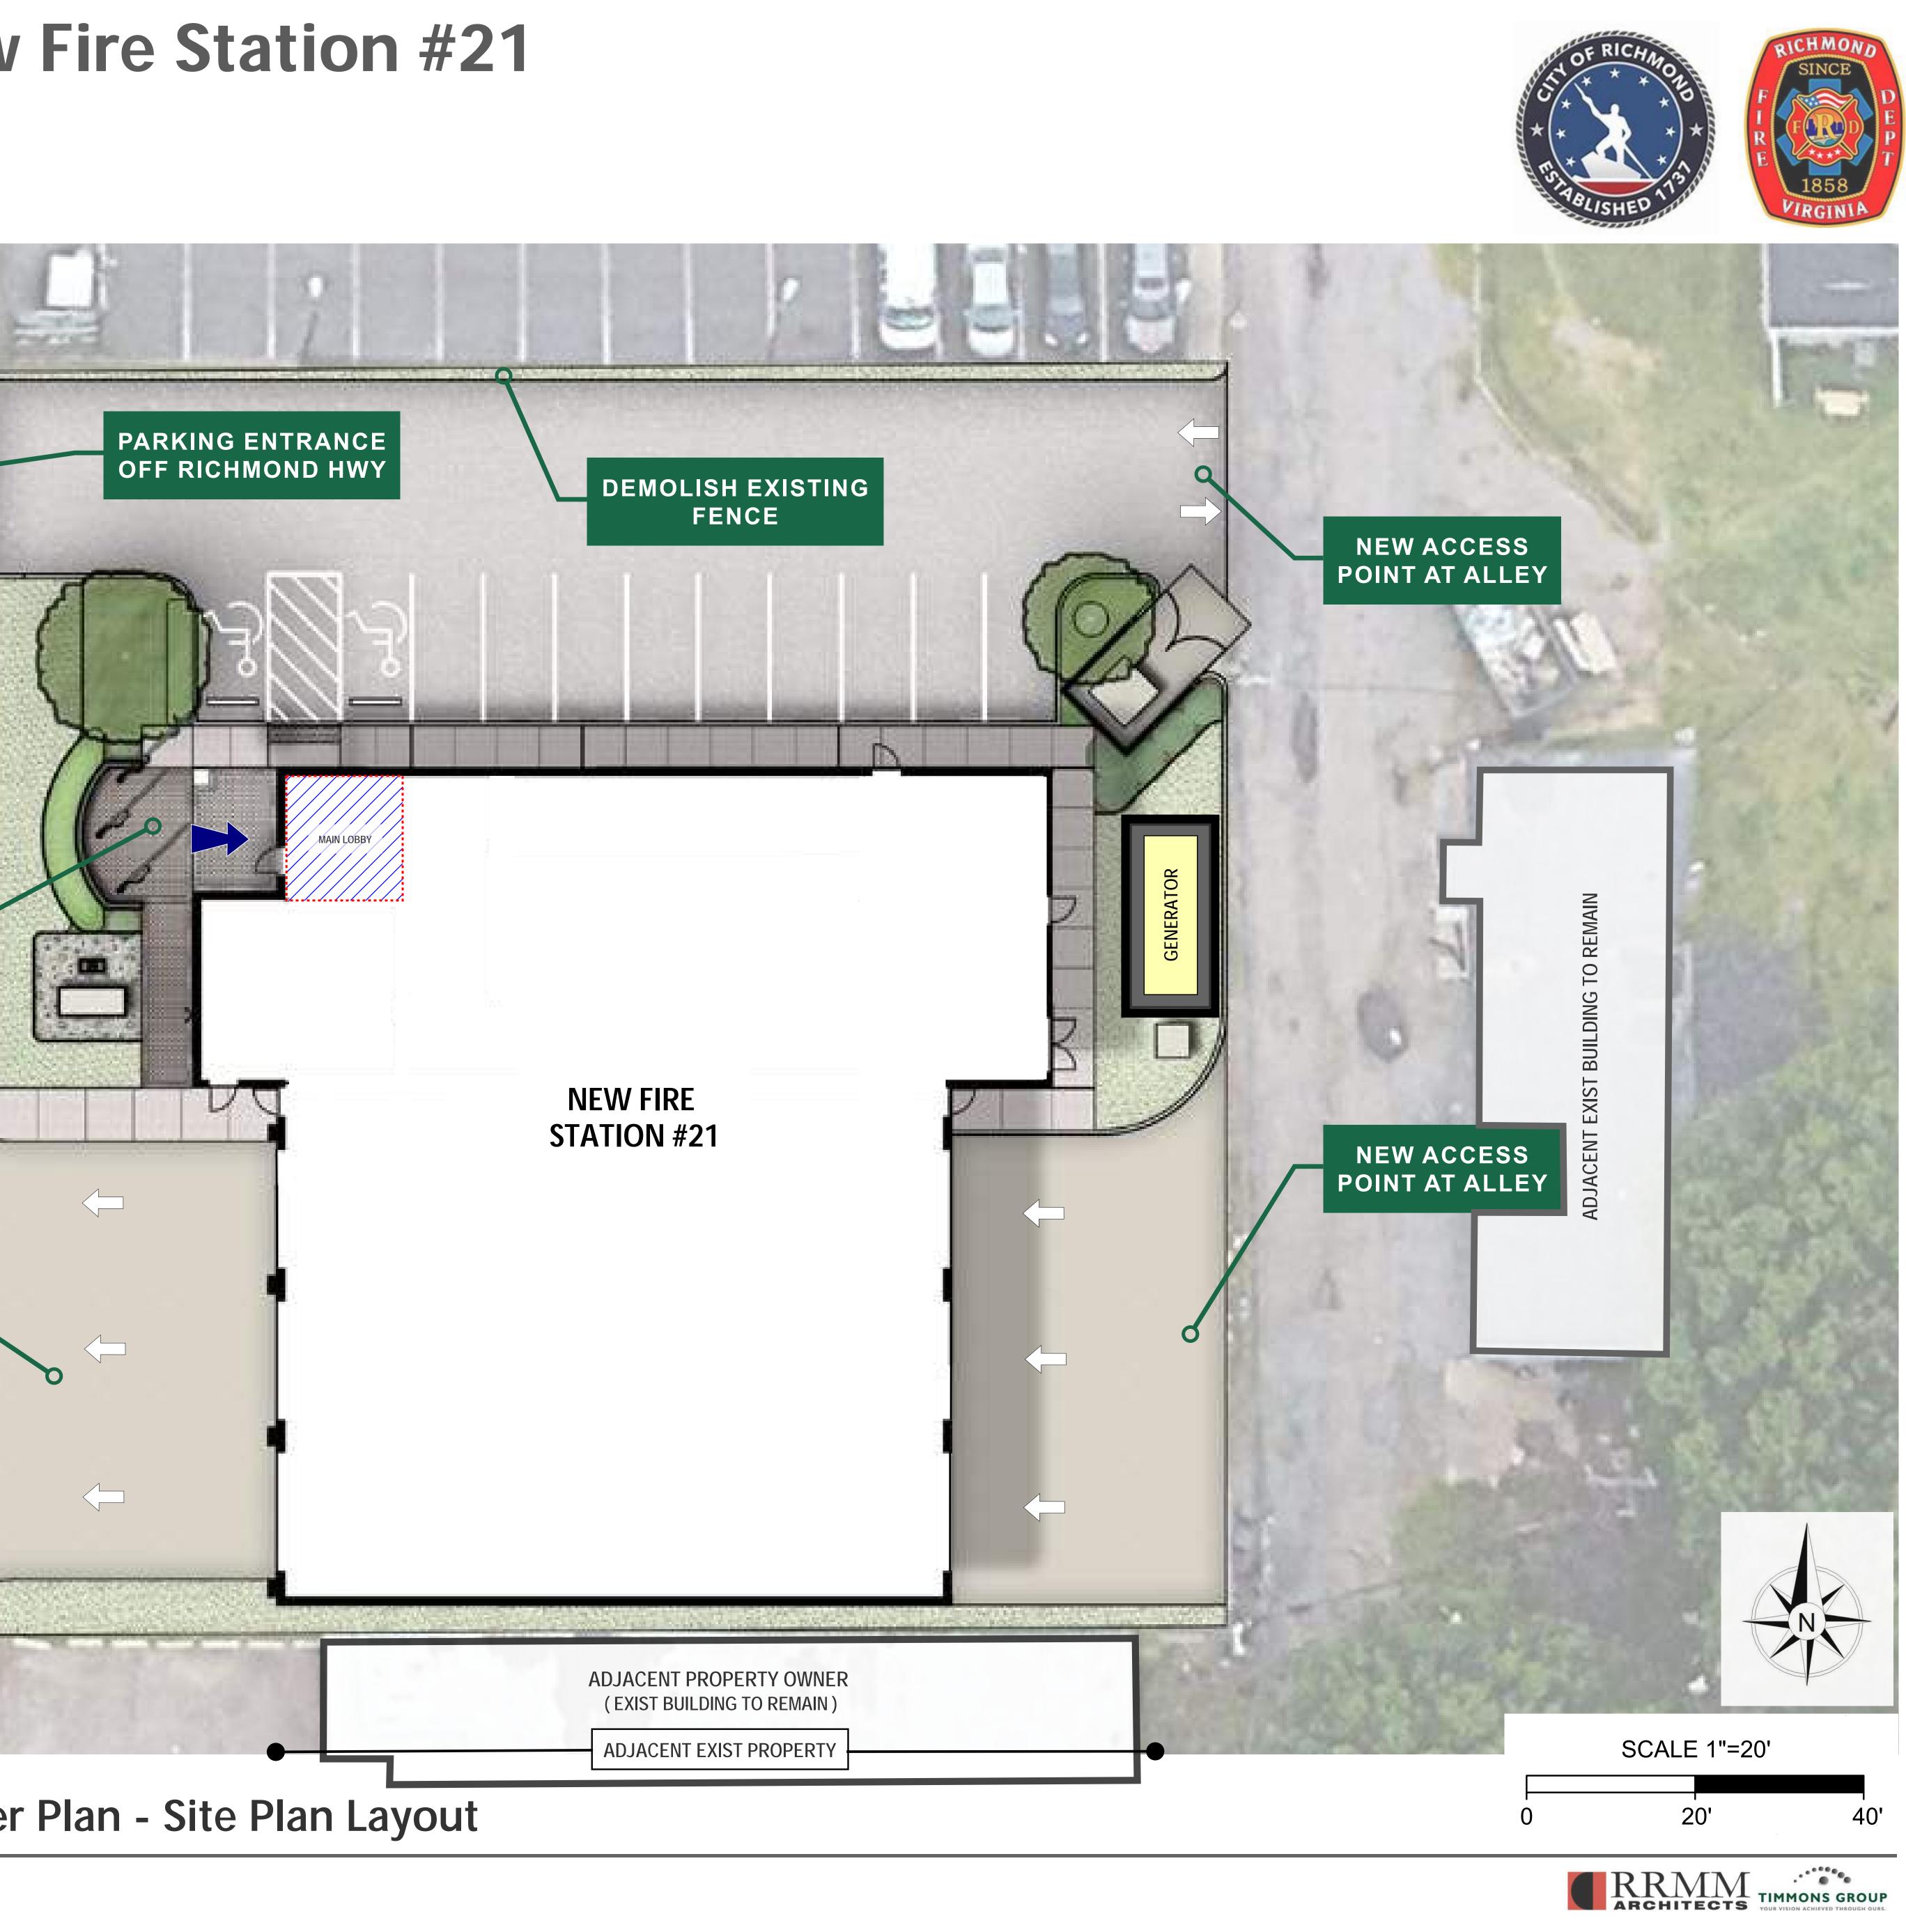

## Conceptual Design - Proposed Master Plan - Site Plan Layout

## PROJECT SCOPE:

- DEMOLISH EXISTING BUILDING AND CAP UTILITIES.

- DEMOLISH ALL EXISTING CHAIN LINK FENCE, POSTS, AND FOOTERS. DISPOSE / RECYCLE (OR RE-USE ON SITE PER ULTIMATE DESIGN).

- DEMOLISH EXISTING ASPHALT AND CONCRETE.

- FINE GRADE AND ESTABLISH SODDED LAWN WHERE DEMOLITION TOOK PLACE.

- CONSTRUCT NEW FIRE STATION BUILDING, PAVING, SEAT WALL, LANDSCAPING AND MORE.

NEW DESIGNATED ENGINE ACCESS SEPARATE FROM PARKING AREA