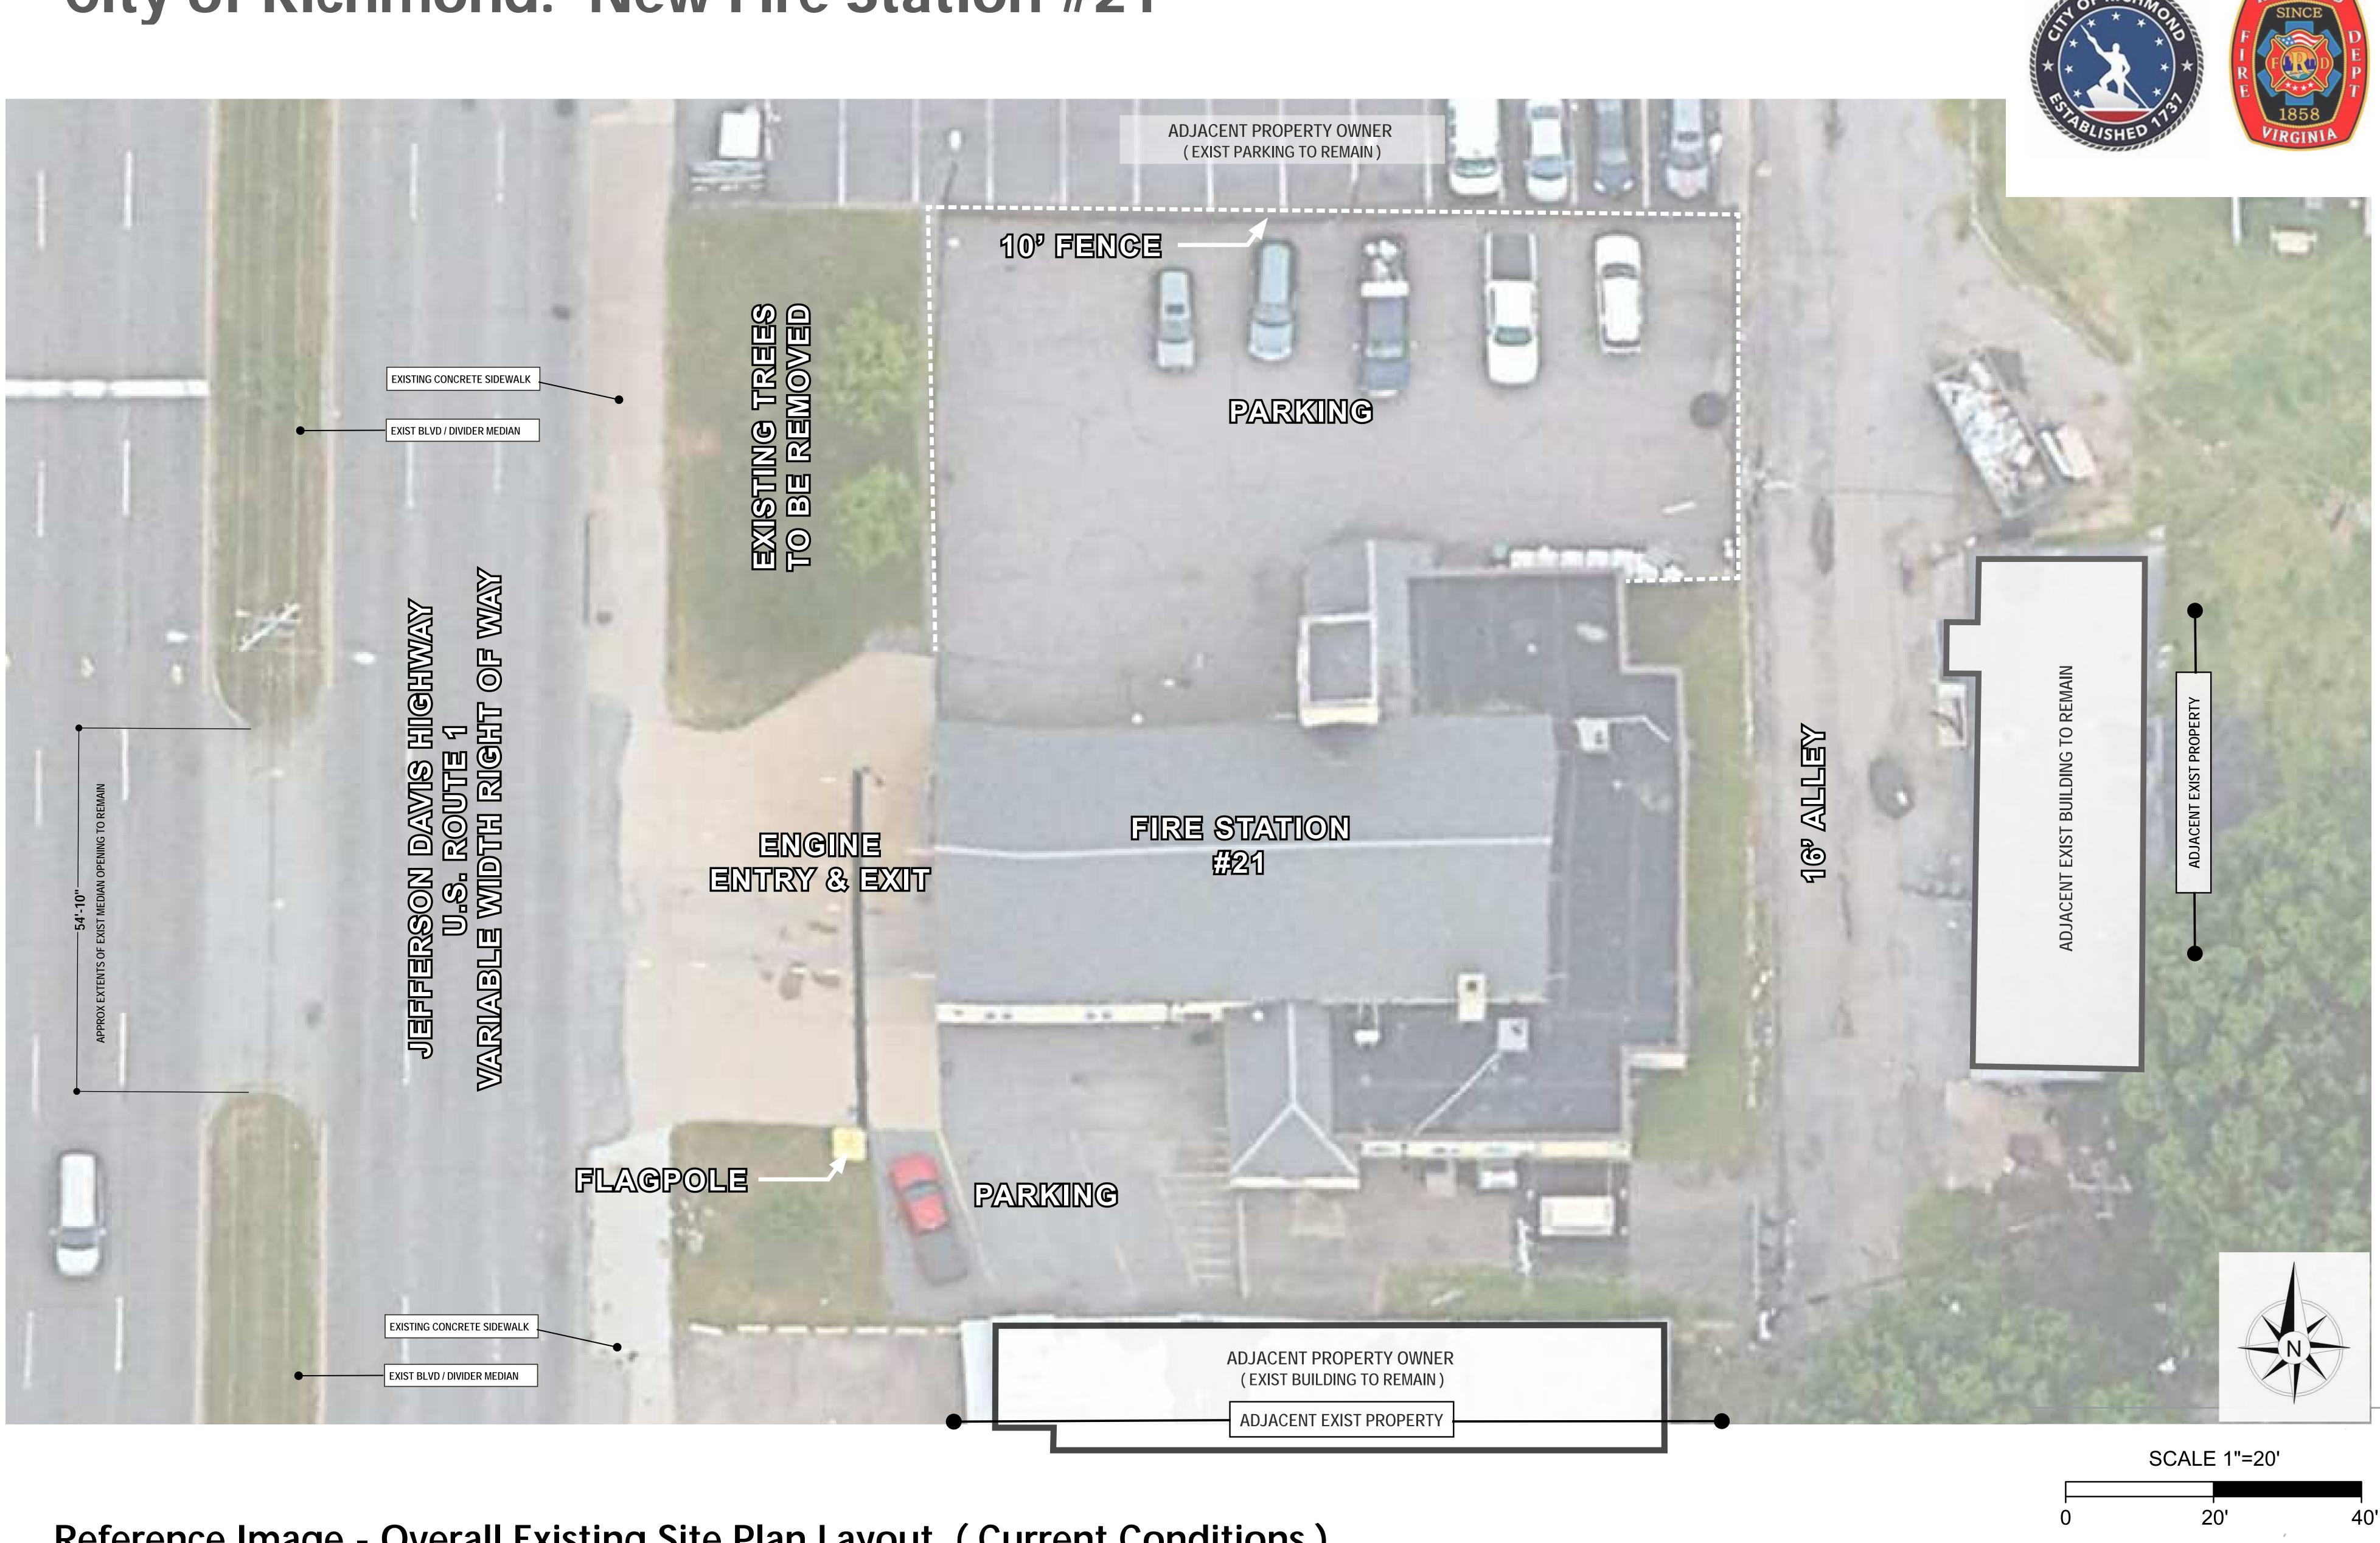

ING SPACES 5.00 RESIDENTIAL - STAFF SLEEPING AREA (BUNK ROOMS + TLT-SHWR ROOMS) 6.00 OPERATION - APPARATUS BAYS & SUPPORT SPACES 7.00 SUPPORT SPACES - BUILDING SERVICES 8.00 SUPPORT SPACES - CIRCULATION-CONSTRUCTION ("NET-TO-GROSS")











## **FLOOR PLAN: THIRD FLOOR**

**UDC Submission** 



## <u>LEGEND</u>

1.00 ADMINISTRATIVE - MAIN PUBLIC ENTRANCE 2.00 ADMINISTRATIVE - WATCH ROOM / SHARED ADMIN SPACES 3.00 ADMINISTRATIVE - STAFF OFFICE SPACES (OFFICER / STAFF) 4.00 SHARED STAFF - WORK / LIVING SPACES 5.00 RESIDENTIAL - STAFF SLEEPING AREA (BUNK ROOMS + TLT-SHWR ROOMS) 6.00 OPERATION - APPARATUS BAYS & SUPPORT SPACES 7.00 SUPPORT SPACES - BUILDING SERVICES 8.00 SUPPORT SPACES - CIRCULATION-CONSTRUCTION ("NET-TO-GROSS")











### Existing Neighborhood Map

**UDC** Submission



## Reference Image - Overall Existing Site Plan Layout (Current Conditions)





## Reference Image - Aerial Site Plan View (Current Existing Conditions)





## Reference Image - Aerial Site Plan View (Current Existing Conditions)





## Reference Image - Aerial Site Plan View (Current Existing Conditions)





## Reference Image - Existing Site Views (Current Existing Conditions)











## PROJECT SCOPE:

- DEMOLISH EXISTING BUILDING AND CAP UTILITIES.

- DEMOLISH ALL EXISTING CHAIN LINK FENCE, POSTS, AND FOOTERS. DISPOSE / RECYCLE (OR RE-USE ON SITE PER ULTIMATE DESIGN).

- DEMOLISH EXISTING ASPHALT AND CONCRETE.

- FINE GRADE AND ESTABLISH SODDED LAWN WHERE DEMOLITION TOOK PLACE.

- CONSTRUCT NEW FIRE STATION BUILDING, PAVING, SEAT WALL, LANDSCAPING AND MORE.



NEW DESIGNATED E