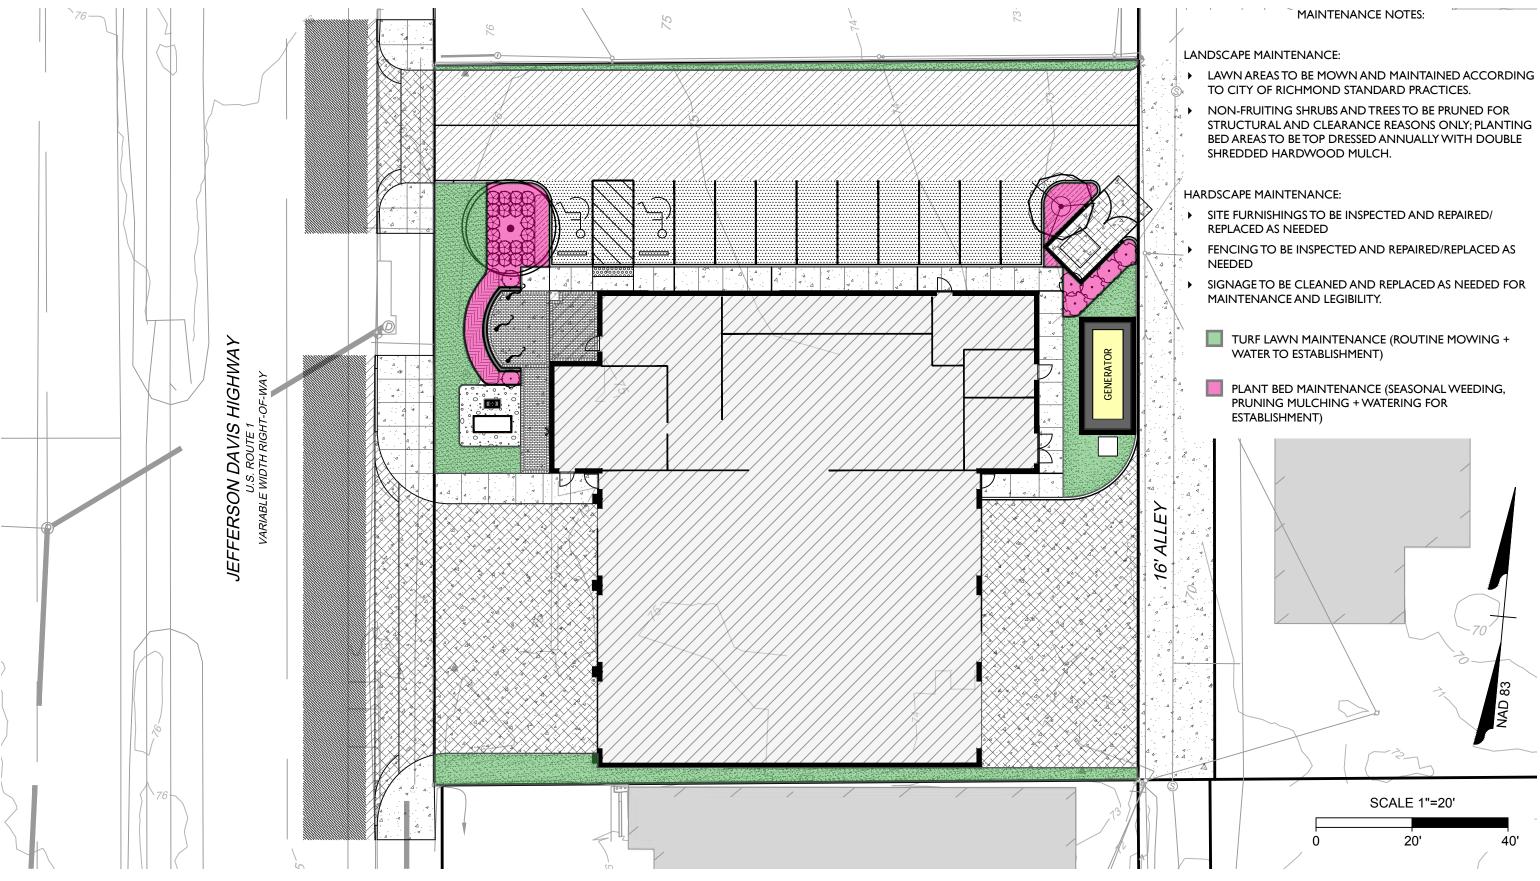

| IS VARIEGATED LILY TURF |  |
|               |                         |  |

| AWN | COMMON NAME |
|-----|-------------|
| SOD | SOD         |

#### REFERENCE NOTES KEY

| 0 | SYMBOL<br>(K-101) | ROCK<br>DESCRIPTION<br>RIVER STONE MULCH |
|---|-------------------|------------------------------------------|
|   | SYMBOL            | LAYOUT<br>DESCRIPTION                    |
|   | (L-101)           | STEEL EDGING                             |
|   | (L-102)           | FLAG POLE                                |
|   | <u>SYMBOL</u>     | PAVING<br>DESCRIPTION                    |
|   | (P-101)           | BRICK PAVING                             |
|   | <u>SYMBOL</u>     | WALL<br>DESCRIPTION                      |
|   | (W-101)           | SEATWALL                                 |





#### **Maintenance Plan**

**UDC Submission**