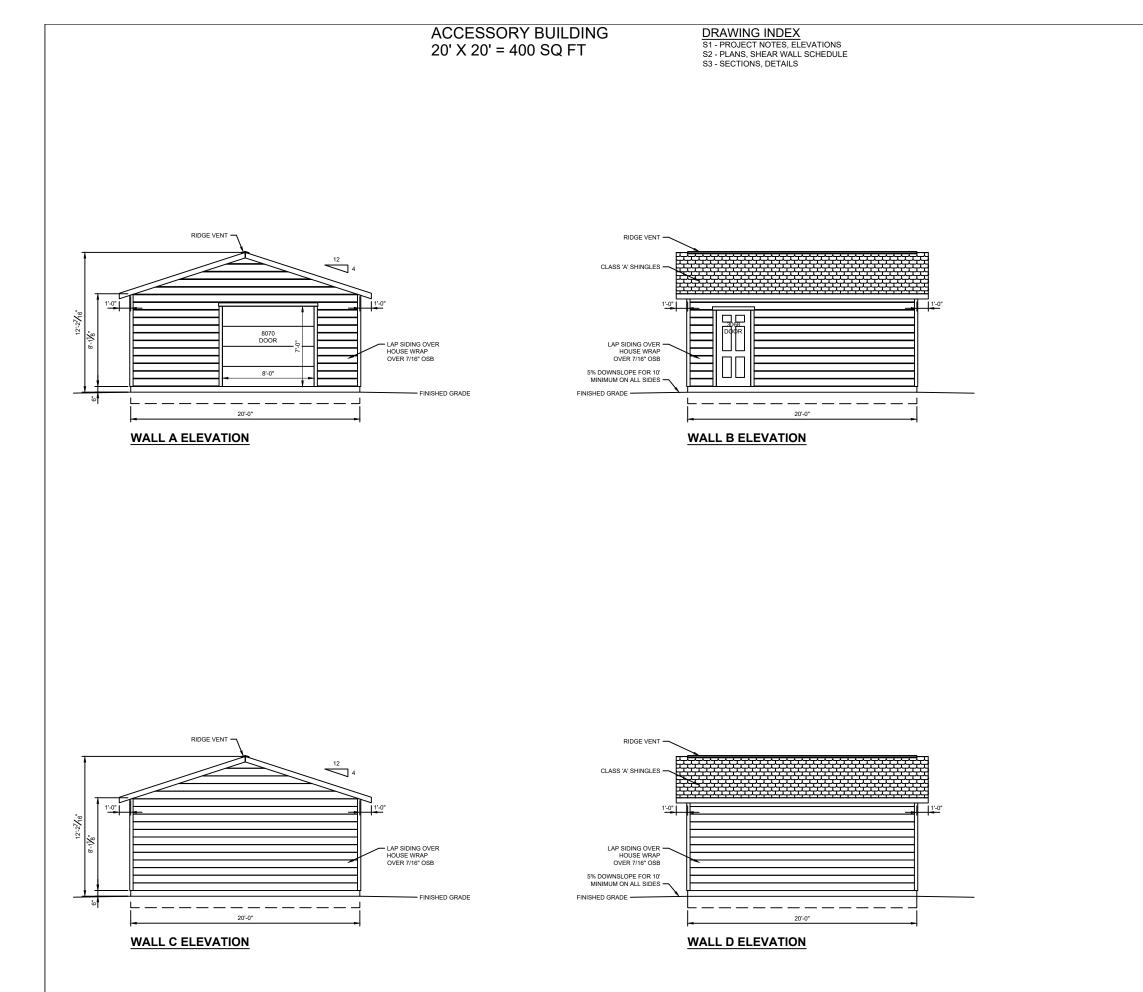

he Board.

Acknowledgement of Receipt by Applicant or Authorized Agent:

Revised: November 10, 2020



NOTE: PLAT PREPARED FOR THE EXCLUSIVE USE OF THE CONVEYANCE TO LACI COMBS & DANNON FEATHERSTON

Office 804 744 2630 FAX 804 744 2632 E-MAIL AGHAROCOPOS72@GMAIL.COM

Date 02/05/24 Drawn by GAH Scale <u>1"=30'</u>







Parcel No. (APN) C-005-0403-002 Land Use RESIDENTIAL SINGLE FAMILY RESIDENCE Lot Area 12,105 SF (0.28 ACRES)

**ADDRESS:** 1501 Whitlone Dr Richmond, Virginia 23225 Scale:1"=20'

MySitePlán

THIS IS NOT A LEGAL SURVEY, NOR IS IT INTENDED TO BE OR REPLACE ONE This work product represents only generalized locations of features, objects or boundaries and should not be relied upon as being legally authoritative for the precise location of any feature, object or boundary.

40'





| NAILING SCHEDULE                                                                                                                                                                                                 | SHEAR WALL SCHEDULE                                                                                                                             | CALC.<br>SHEAR<br>LOAD<br>(lb/ft) |     | SHEAR WALL SCHEDULE                                                                                                                     |   | ALLOW<br>SHEAR<br>LOAD<br>(Ib/ft) |
|------------------------------------------------------------------------------------------------------------------------------------------------------------------------------------------------------------------|-----