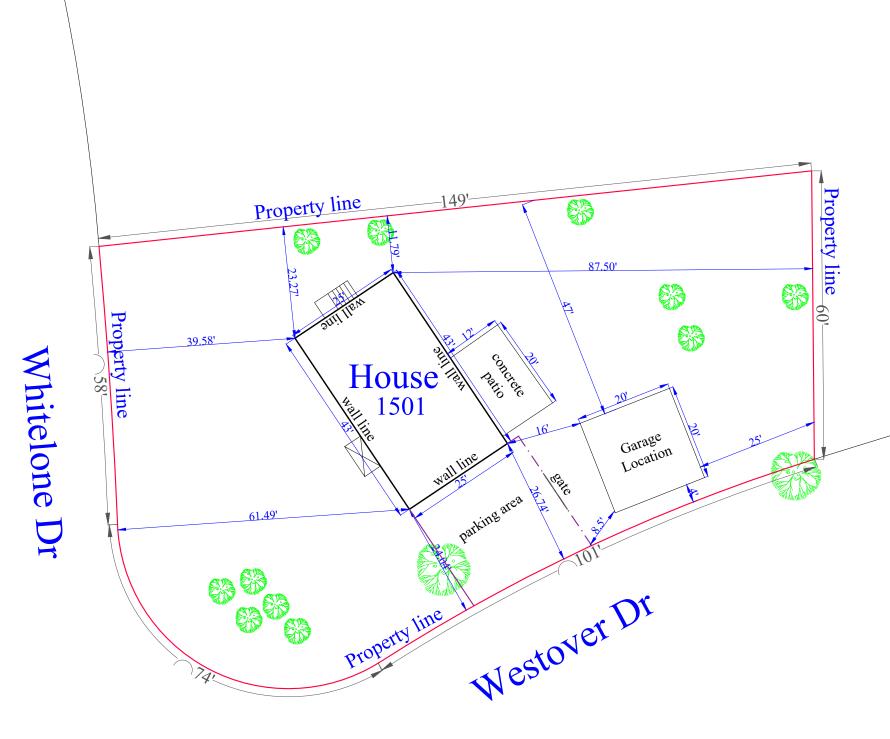

#### RE: BZA 13-2024

You are hereby notified that the Board of Zoning Appeals will hold a public hearing on **Wednesday, May 1, 2024** at **1:00 PM** in the 5<sup>th</sup> Floor Conference Room, City Hall, 900 E. Broad Street to consider an application for a building permit to construct an accessory structure (garage) to an existing single-family (detached) dwelling at 1501 WHITLONE DRIVE (Tax Parcel Number C005-0403/002), located in an R-3 (Single-Family Residential) District. This meeting will be open to in-person participation with a virtual option. The public will have the option to provide their comments by teleconference/videoconference via Microsoft Teams, or in writing via email as indicated below.