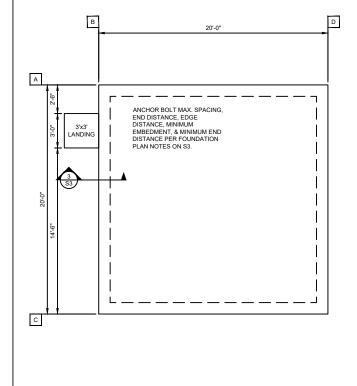

|   |                                   |
| SIDING TESTED TO MEET THE REQUIREMENTS OF SECTION<br>R703.1.1, EXCEPTION 2 OF THE 2021 IRC. REFER TO INTERTEK<br>LETTER REPORT NO. 104417961MID-001R1.                                                           |                                                                                                                                                 |                                   |     | TOENAIL BLOCKING TO TOP PLATE: (3) 8d/BLOCK                                                                                             |   | 150                               |

WHEN PERFORATED SHEAR WALL DESIGN IS DESIGNATED, AREAS ABOVE AND BELOW OPENINGS ARE USED IN SHEAR CALCULATIONS. REFER TO ANSI/AWC SDPWS.







FOUNDATION PLAN

FLOOR PLAN

ROOF FRAMING PLAN

| PRELIMINARY -<br>NOT FOR<br>CONSTRUCTION