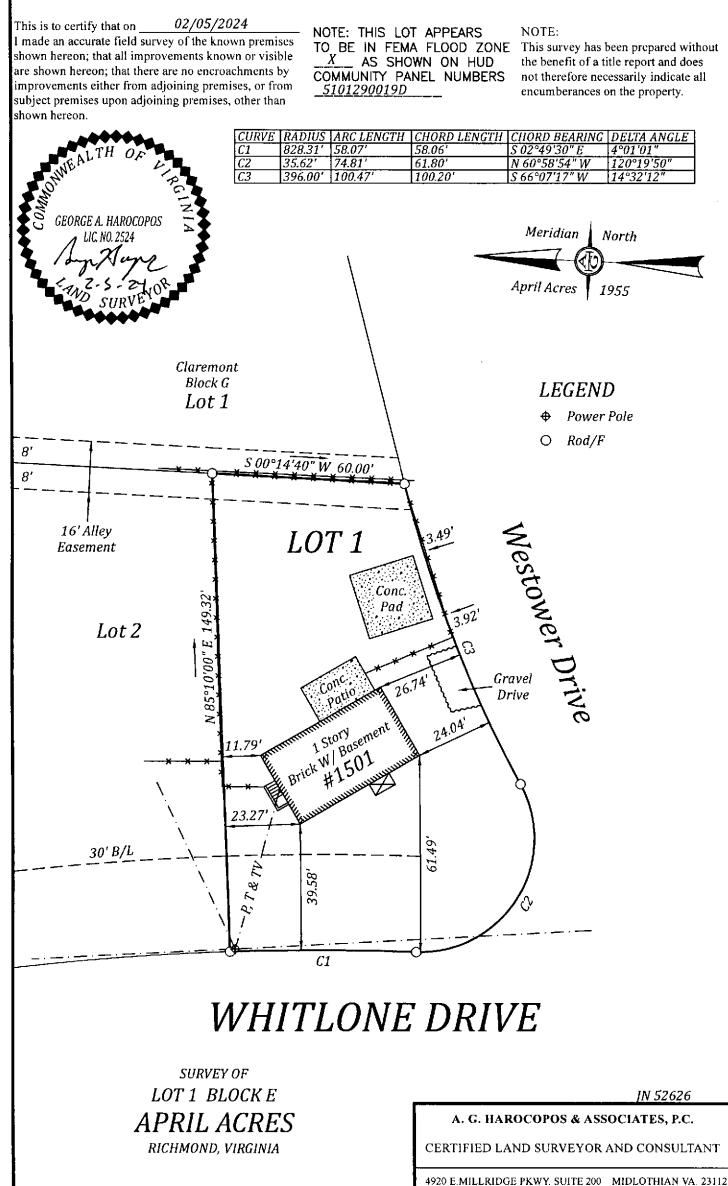

#### RE: BZA 13-2024

You are hereby notified that the Board of Zoning Appeals will hold a public hearing on **Wednesday, May 1, 2024** at **1:00 PM** in the 5<sup>th</sup> Floor Conference Room, City Hall, 900 E. Broad Street to consider an application for a building permit to construct an accessory structure (garage) to an existing single-family (detached) dwelling at 1501 WHITLONE DRIVE (Tax Parcel Number C005-0403/002), located in an R-3 (Single-Family Residential) District. This meeting will be open to in-person participation with a virtual option. The public will have the option to provide their comments by teleconference/videoconference via Microsoft Teams, or in writing via email as indicated below.