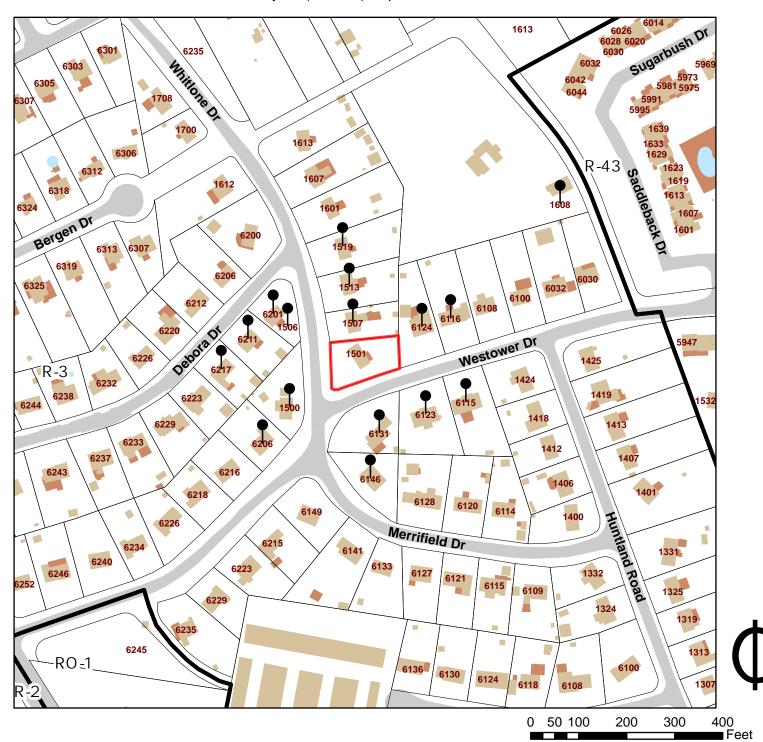

#### RE: BZA 13-2024

You are hereby notified that the Board of Zoning Appeals will hold a public hearing on **Wednesday, May 1, 2024** at **1:00 PM** in the 5<sup>th</sup> Floor Conference Room, City Hall, 900 E. Broad Street to consider an application for a building permit to construct an accessory structure (garage) to an existing single-family (detached) dwelling at 1501 WHITLONE DRIVE (Tax Parcel Number C005-0403/002), located in an R-3 (Single-Family Residential) District. This meeting will be open to in-person participation with a virtual option. The public will have the option to provide their comments by teleconference/videoconference via Microsoft Teams, or in writing via email as indicated below.

Akunwafor Benedict C 6211 Debora Dr Richmond, VA 23225

Harris Eugene T & Cheryl W 6217 Debora Dr Richmond, VA 23225

Lemay Keith E & Loretta C 6206 Westower Dr Richmond, VA 23225

Seward Dorothy L 6124 Westower Dr Richmond, VA 23225

Wade Ernest T Sr & Margaret L 6116 Westower Drive Richmond, VA 23225 Allen Elnora H Trustee The Elnora Hicks Allen Rev Trst 6146 Merrifield Dr Richmond, VA 23225

Horne Arthur L Jr & Hattie E 6115 Westower Dr Richmond, VA 23225

Mcclain Karen H 1513 Whitelon Dr Richmond, VA 23225

Singh Anita M 6123 Westower Dr Richmond, VA 23225

Whitaker Zachary And Campbell Kelsey 6201 Debora Dr Richmond, VA 23225 Daniels Raymond E 1500 Whitelone Dr Richmond, VA 23225

Jones John A & Renner Rachel C 6131 Westover Dr Richmond, VA 23225

Ohara Amy L 1519 Whitlone Dr Richmond, VA 23225

Traylor Bryan C And Nancy Kuehl 615 Albemarle St Richmond, VA 23220

Wolf Carl Edward Ii & Pamela S 1507 Whitlone Dr Richmond, VA 23225 Property: 1501 Whitlone Dr Parcel ID: C0050403002