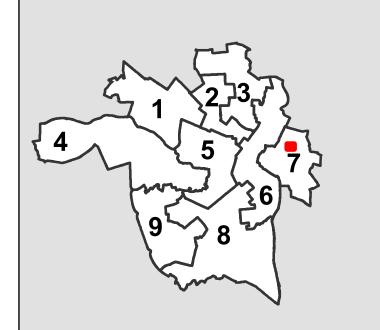

COUNCIL DISTRICT: 7

APPLICANT: Charles Rothenberg Esq. Hirschcher Fieischer

EXISTING USE: Mostly vacant parcels with two structures

PROPOSED USE: To rezone the properties known as 1400, 1404, 1408, 1410, 1412, 1414 and 1416 North 27th Street from the R-6 Single-Family Attached Residential District to the UB-2 Urban Business District and the properties known as 1401 and 1403 North 26th Street; 1418, 1420 and 1422 North 27th Streets; and 2603, 2605, 2607, and 2623 Nine Mile Road from the B-2 Community Business District to the UB-2 Urban Business District.