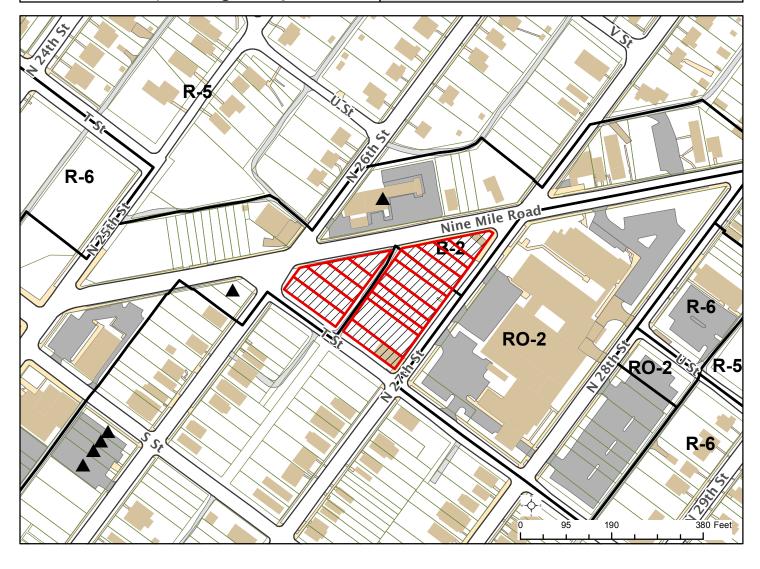

## City of Richmond Department of Planning & Development Review

LOCATION: 400, 1404, 1408, 1410, 1412, 1414 and 1416 North 27th Street and 1401 and 1403 North 26th Street; 1418, 1420 and 1422 North 27th Streets; and 2603, 2605, 2607, and 2623 Nine Mile Road

COUNCIL DISTRICT: 7

APPLICANT: Charles Rothenberg Esq. Hirschcher Fieischer

EXISTING USE: Mostly vacant parcels with two structures

PROPOSED USE: To rezone the properties known as 1400, 1404, 1408, 1410, 1412, 1414 and 1416 North 27th Street from the R-6 Single-Family Attached Residential District to the UB-2 Urban Business District and the properties known as 1401 and 1403 North 26th Street; 1418, 1420 and 1422 North 27th Streets; and 2603, 2605, 2607, and 2623 Nine Mile Road from the B-2 Community Business District to the UB-2 Urban Business District.