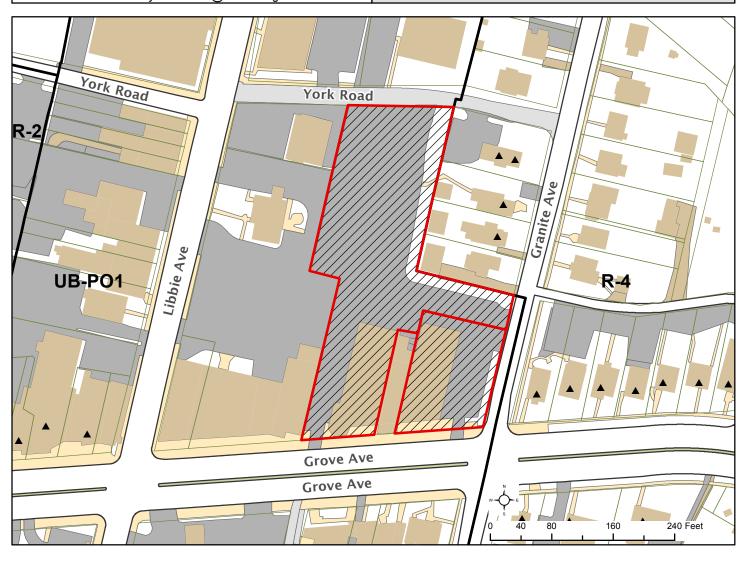

## **Special Use Permit**

LOCATION: 5702 Grove Avenue and 5706 Grove Avenue

APPLICANT: Westhampton, LLC

**COUNCIL DISTRICT: 1** 

PROPOSAL: To authorize the special use of the properties known as 5702 Grove Avenue and 5706 Grove Avenue for the purpose of a waiver of certain feature requirements for the construction of buildings in the UB-PO1 - Urban Business Zoning District (Grove/Libbie Parking Overlay District), upon certain terms and conditions. upon certain terms and conditions.