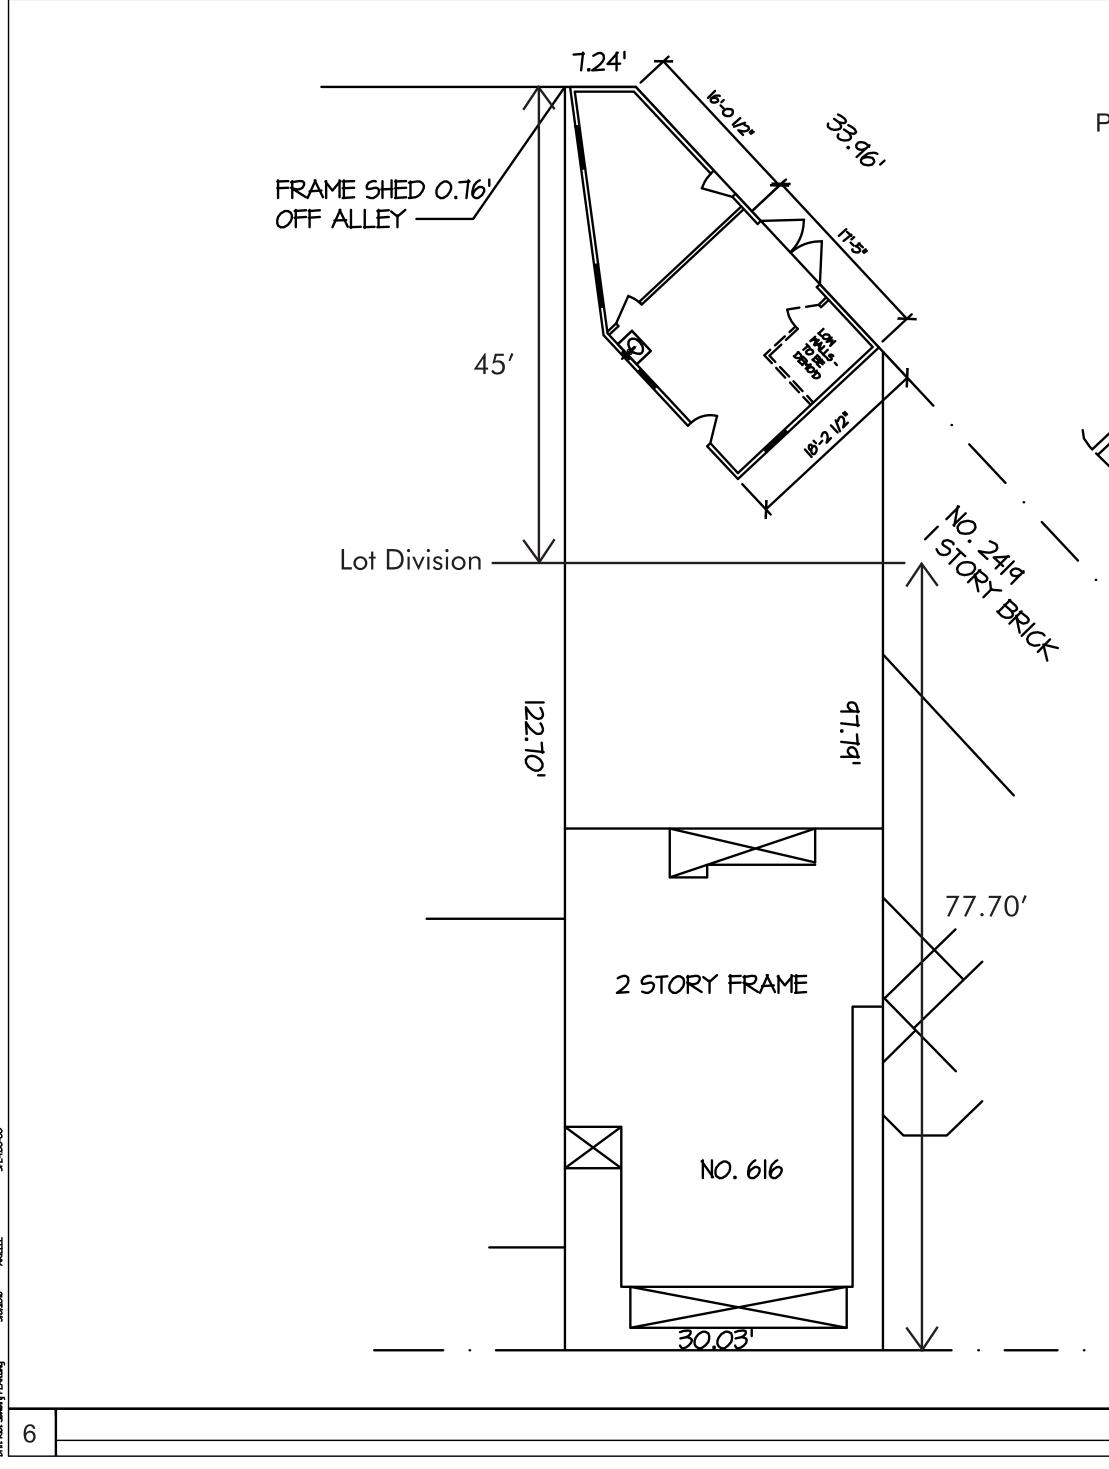

NORTH 25TH STREET

SITE PLAN SCALE: 1"=10'-0"

| _ |                                                                                                                                                                                                 |                  |
|---|-------------------------------------------------------------------------------------------------------------------------------------------------------------------------------------------------|------------------|
|   | CCDG<br>The Chesapeake Design Group<br>Architects, Incorporated                                                                                                                                 |                  |
|   | 419 North Charles<br>Baltimore, Maryland<br>t: 410.83<br>f: 410.83                                                                                                                              | 21201            |
|   | SEAL                                                                                                                                                                                            |                  |
|   |                                                                                                                                                                                                 | ENTR.            |
|   | HENESY CENTRY THAT THESE DOCUM<br>WERE PREPARED OR APPROVED BY ME<br>THAT I AM A DULY LICENED AROHTED<br>UNDER THE LAWS OF THE STATE OF V/<br>LICENEE NO.0401 007140<br>EXPERATION DATE 1/30/16 | AND<br>T<br>A    |
|   | REVISIONS                                                                                                                                                                                       |                  |
|   | NO. DESCRIPTION<br>0 FIRST ISSUE                                                                                                                                                                | DATE<br>00/00/00 |
|   |                                                                                                                                                                                                 | 03/08/16         |
|   |                                                                                                                                                                                                 |                  |
|   |                                                                                                                                                                                                 |                  |
|   |                                                                                                                                                                                                 |                  |
|   |                                                                                                                                                                                                 |                  |
|   |                                                                                                                                                                                                 |                  |
|   | DATE: 00/00/00                                                                                                                                                                                  |                  |
|   | SCALE: AS NOTED                                                                                                                                                                                 |                  |
|   | PROJECT # : 15WE04                                                                                                                                                                              |                  |
|   | BUILDING AREA N/A S                                                                                                                                                                             |                  |
|   | DRAWN BY: CDG CHECKED BY                                                                                                                                                                        | : RCG            |
|   | PROJECT TITLE                                                                                                                                                                                   |                  |
|   | ALTERATIONS TO                                                                                                                                                                                  |                  |
|   | 2415 JEFFERSON A<br>RICHMOND, VA. 232                                                                                                                                                           |                  |
|   |                                                                                                                                                                                                 |                  |
|   |                                                                                                                                                                                                 |                  |
|   |                                                                                                                                                                                                 |                  |
|   |                                                                                                                                                                                                 |                  |
|   | SITE PLAN                                                                                                                                                                                       |                  |
|   | SHEET NO.SPL-1.00-                                                                                                                                                                              | 00               |
|   |                                                                                                                                                                                                 |                  |