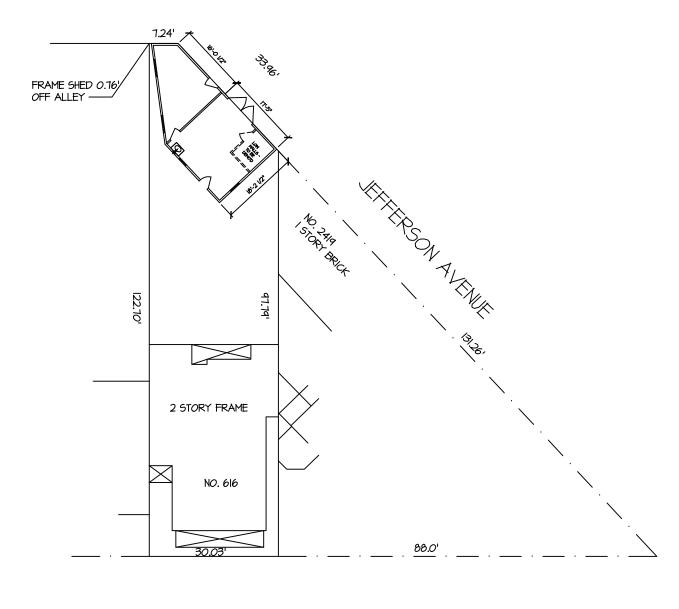

NORTH 25TH STREET

SITE PLAN SCALE: 1"=10'-0"

| _ |                                                                                                                                                                                                 |                  |
|---|-------------------------------------------------------------------------------------------------------------------------------------------------------------------------------------------------|------------------|
|   | CCDG<br>The Chesapeake Design Group<br>Architects, Incorporated                                                                                                                                 |                  |
|   | 419 North Charles<br>Baltimore, Maryland<br>t: 410.83<br>f: 410.83                                                                                                                              | 21201            |
|   | SEAL                                                                                                                                                                                            |                  |
|   |                                                                                                                                                                                                 | ENTR.            |
|   | HENESY CENTRY THAT THESE DOCUM<br>WERE PREPARED OR APPROVED BY ME<br>THAT I AM A DULY LICENED AROHTED<br>UNDER THE LAWS OF THE STATE OF V/<br>LICENEE NO.0401 007140<br>EXPERATION DATE 1/30/16 | AND<br>T<br>A    |
|   | REVISIONS                                                                                                                                                                                       |                  |
|   | NO. DESCRIPTION<br>0 FIRST ISSUE                                                                                                                                                                | DATE<br>00/00/00 |
|   |                                                                                                                                                                                                 | 03/08/16         |
|   |                                                                                                                                                                                                 |                  |
|   |                                                                                                                                                                                                 |                  |
|   |                                                                                                                                                                                                 |                  |
|   |                                                                                                                                                                                                 |                  |
|   |                                                                                                                                                                                                 |                  |
|   | DATE: 00/00/00                                                                                                                                                                                  |                  |
|   | SCALE: AS NOTED                                                                                                                                                                                 |                  |
|   | PROJECT # : 15WE04                                                                                                                                                                              |                  |
|   | BUILDING AREA N/A S                                                                                                                                                                             |                  |
|   | DRAWN BY: CDG CHECKED BY                                                                                                                                                                        | : RCG            |
|   | PROJECT TITLE                                                                                                                                                                                   |                  |
|   | ALTERATIONS TO                                                                                                                                                                                  |                  |
|   | 2415 JEFFERSON A<br>RICHMOND, VA. 232                                                                                                                                                           |                  |
|   |                                                                                                                                                                                                 |                  |
|   |                                                                                                                                                                                                 |                  |
|   |                                                                                                                                                                                                 |                  |
|   |                                                                                                                                                                                                 |                  |
|   | SITE PLAN                                                                                                                                                                                       |                  |
|   | SHEET NO.SPL-1.00-                                                                                                                                                                              | 00               |
|   |                                                                                                                                                                                                 |                  |