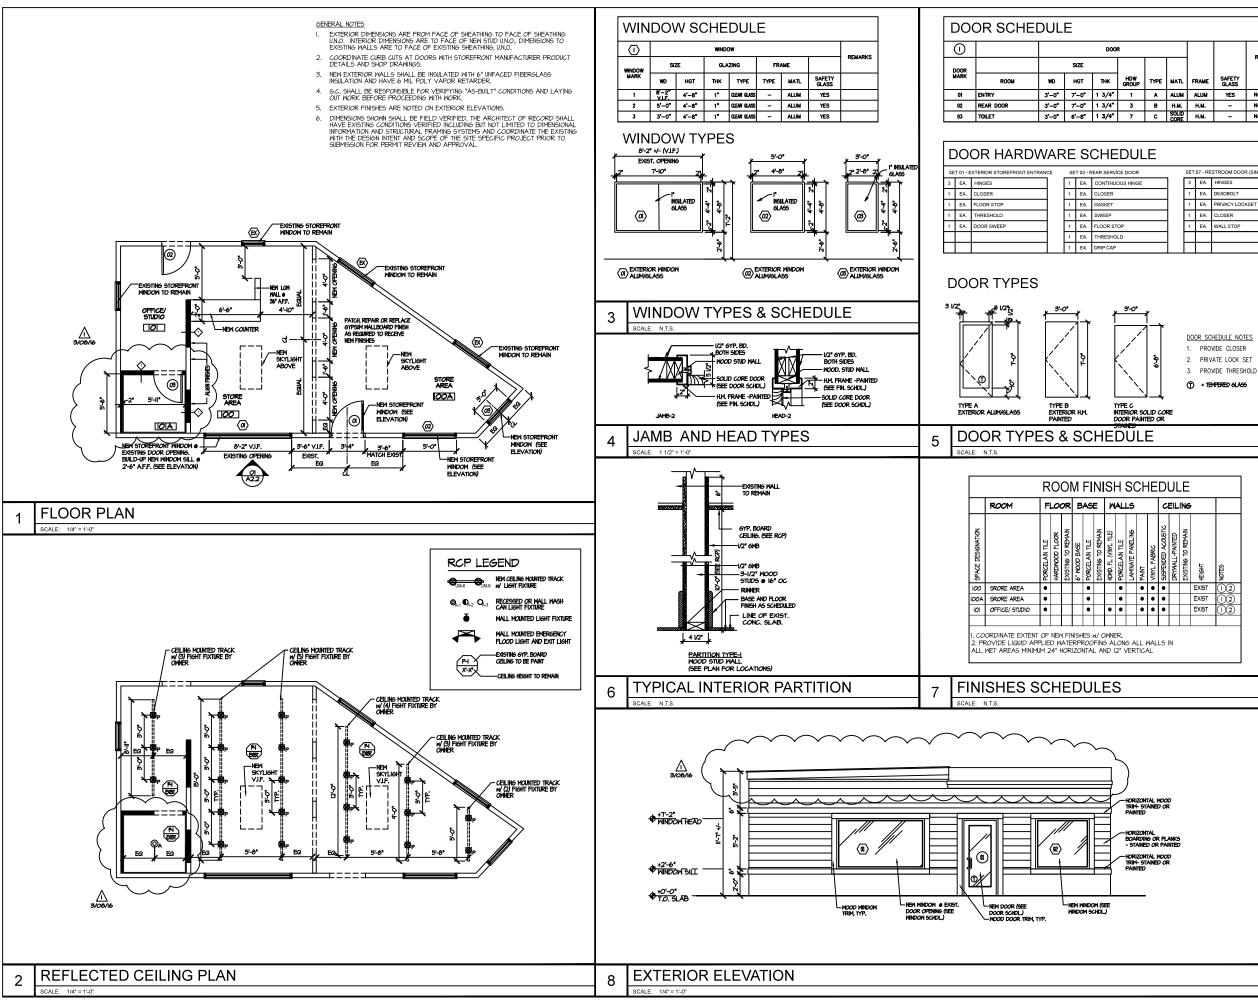

|      |               |                  |                            | REMARKS                          |
|------|---------------|------------------|----------------------------|----------------------------------|
|      |               |                  |                            |                                  |
| TYPE | MATL          | FRAME            | SAFETY<br>GLASS            |                                  |
| A    | ALUM          | ALUM             | YES                        | NOTE: 1,3                        |
| 8    | н.м.          | н.м.             | -                          | NOTE: 1,3                        |
| С    | SOLID<br>CORE | H.M.             | -                          | NOTE: 1,2                        |
|      | A<br>B        | A ALUM<br>B H.M. | A ALUM ALUM<br>B H.M. H.M. | A ALUM ALUM YES<br>B H.M. H.M. – |

| DOOR    | SET | 07 - RE | STROOM DOOR (SINGLE USER) |
|---------|-----|---------|---------------------------|
| S HINGE | 3   | EA.     | HINGES                    |
|         | 1   | EA.     | DEADBOLT                  |
|         | 1   | EA.     | PRIVACY LOCKSET           |
|         | 1   | EA.     | CLOSER                    |
|         | 1   | EA.     | WALL STOP                 |
|         |     |         |                           |
|         |     |         |                           |

| 1 | LS                |       |              | a                  | EIL             |                    |        |                  |
|---|-------------------|-------|--------------|--------------------|-----------------|--------------------|--------|------------------|
|   | LAMINATE PANELING | PAINT | VINYL FABRIC | SUSPENDED ACOUSTIC | DRYWALL-PAINTED | EXISTING TO REMAIN | HEIGHT | NOTES            |
|   |                   | ٠     | •            | ٠                  |                 |                    | EXIST  | 12               |
|   |                   | •     | ٠            | ٠                  |                 |                    | EXIST  | $\mathbb{O}^{2}$ |
|   |                   | ٠     | •            | ٠                  |                 |                    | EXIST  | $\mathbb{O}$     |
|   |                   |       |              |                    |                 |                    |        |                  |

| -HORIZONTAL MOOD<br>TRIM- STAINED OR<br>PAINTED                                                              |  |  |
|--------------------------------------------------------------------------------------------------------------|--|--|
| -Horizontal<br>Boarding or plankg<br>- Stained or planted<br>-Horizontal Mood<br>Trim- Stained or<br>Planted |  |  |
|                                                                                                              |  |  |
|                                                                                                              |  |  |
|                                                                                                              |  |  |