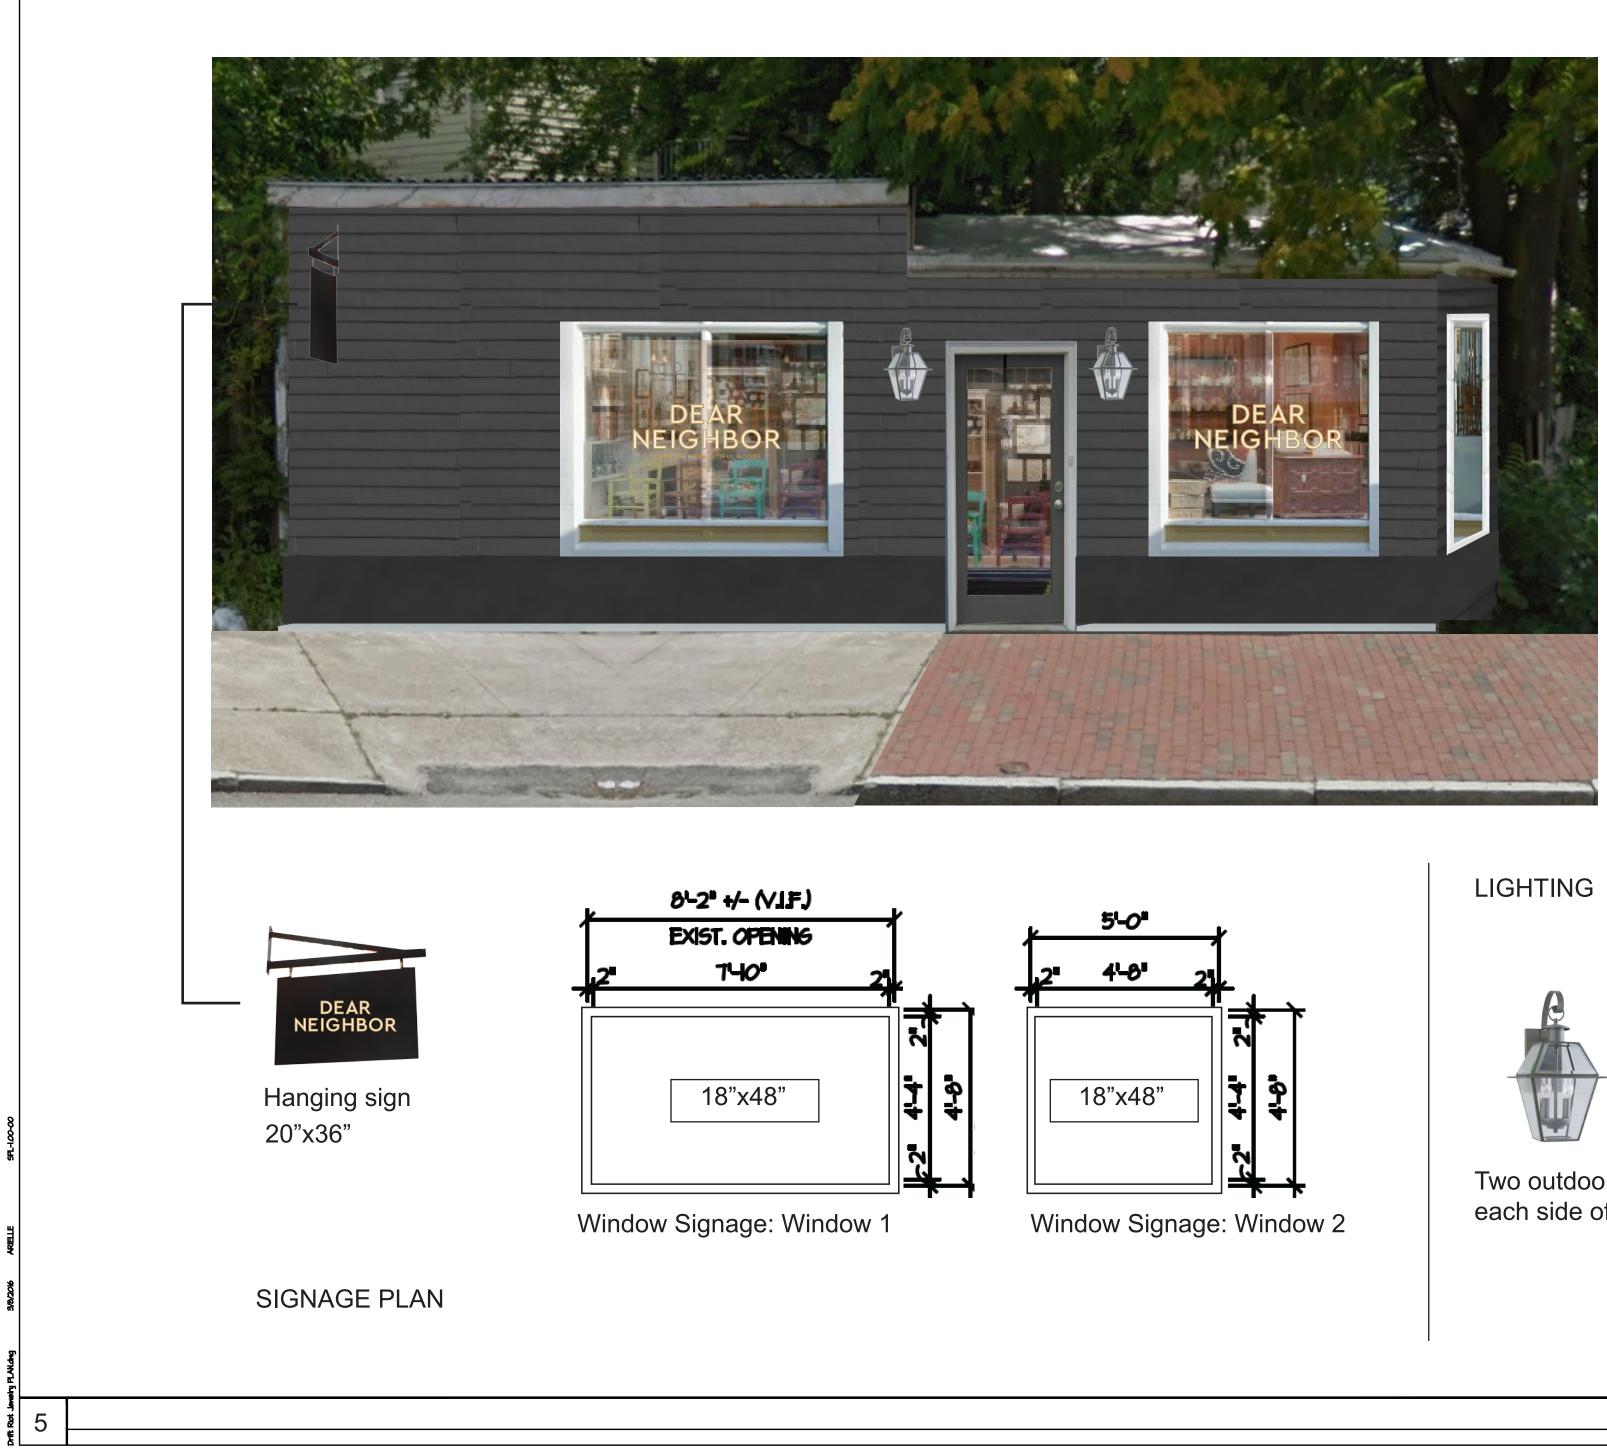

Two outdoor sconces on each side of door.

|      |                                  | 2                    |                                                   |
|------|----------------------------------|----------------------|---------------------------------------------------|
|      | Chesapeake Des<br>litects, Incor |                      |                                                   |
|      | 419 N<br>Baltim                  | ore, Maryl<br>t: 410 | les Street<br>and 21201<br>.837.3622<br>.837.3621 |
|      | 8                                | EAL                  |                                                   |
|      |                                  |                      |                                                   |
|      |                                  |                      |                                                   |
|      | BBIONAL CERTI                    | ication:             |                                                   |
|      |                                  |                      |                                                   |
| NO.  |                                  | SIONS                |                                                   |
| 0    | FIRST                            | ISSUE<br>REVISION    | 00/00/0                                           |
|      |                                  |                      |                                                   |
|      |                                  |                      |                                                   |
|      |                                  |                      |                                                   |
|      |                                  |                      |                                                   |
|      | E: 00/00/00                      | )                    |                                                   |
|      | <u>.e: as no</u> t               | TED                  |                                                   |
| PRO. | JECT # : 1                       | 5WE04                |                                                   |
| BUIL | DING AREA                        | <u>N/A</u>           | <u>SQ. FT.</u>                                    |
|      |                                  |                      |                                                   |
|      |                                  | CT TITLE             | <br>:                                             |
|      | ALTERA                           |                      |                                                   |
|      | 415 JEFF                         |                      |                                                   |
|      | CHMON                            | U, VA 2              | .0223                                             |
|      |                                  |                      |                                                   |
|      |                                  |                      |                                                   |
|      |                                  |                      |                                                   |
|      |                                  |                      |                                                   |
|      | SHEE                             | et title             |                                                   |
|      | SHEE                             |                      |                                                   |