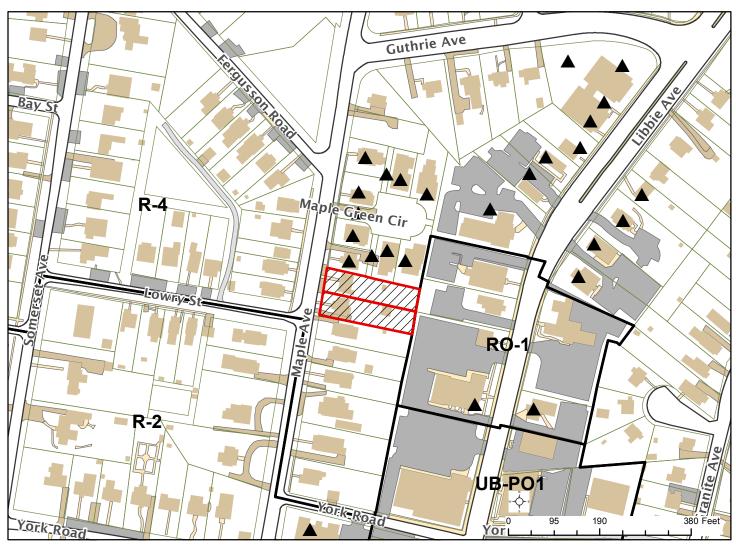

## **Special Use Permit**

LOCATION: 501 and 503 Maple Avenue

**COUNCIL DISTRICT: 1** 

**APPLICANT: John Vinis** 

**EXISTING USE: Vacant Single Family Dwellings** 

PROPOSED USE: To authorize the special use of the properties known as 501 and 503 Maple Avenue for the purpose of permitting up to four single-family detached dwellings, together with associated improvements, including a private street, upon certain terms and conditions.